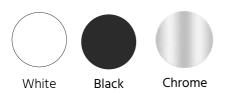

## **KRONA**





Lay the groundwork for a Space that reflects your brand with this versatile lounge. Clean-lined from head to toe, this piece is found atop straight legs in a matte black finish for a modern touch. Multifoam and Polyester fiber cushion the curved arm and wood frame, while wool upholstery ties together the inviting and approachable look.







The rounded shapes of the Krona are expressive of Nordic design while making for an extremely comfortable place to work or relax. The curved back and seat of the chair and sofa wrap around you with a supportive embrace, while the sleek legs bring a classic appeal to the design.





## **MODELS:**







## FINISHES: