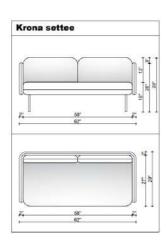

## **KRONA**





Lay the groundwork for a Space that reflects your brand with this versatile lounge. Clean-lined from head to toe, this piece is found atop straight legs in a matte black finish for a modern touch. Multifoam and Polyester fiber cushion the curved arm and wood frame, while wool upholstery ties together the inviting and approachable look.







The rounded shapes of the Krona are expressive of Nordic design while making for an extremely comfortable place to work or relax. The curved back and seat of the chair and sofa wrap around you with a supportive embrace, while the sleek legs bring a classic appeal to the design.





## **MODELS:**







## FINISHES: