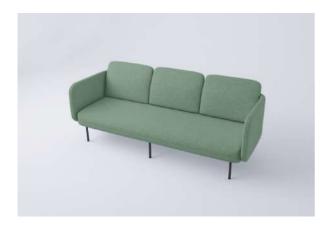

## **KRONA**

Lay the groundwork for a Space that reflects your brand with this versatile lounge. Clean-lined from head to toe, this piece is found atop straight legs in a matte black finish for a modern touch. Multifoam and Polyester fiber cushion the curved arm and wood frame, while wool upholstery ties together the inviting and approachable look.

The rounded shapes of the Krona are expressive of Nordic design while making for an extremely comfortable place to work or relax. The curved back and seat of the chair and sofa wrap around you with a supportive embrace, while the sleek legs bring a classic appeal to the design.