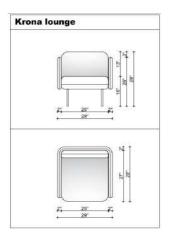

## **KRONA**





Lay the groundwork for a Space that reflects your brand with this versatile lounge. Clean-lined from head to toe, this piece is found atop straight legs in a matte black finish for a modern touch. Multifoam and Polyester fiber cushion the curved arm and wood frame, while wool upholstery ties together the inviting and approachable look.







The rounded shapes of the Krona are expressive of Nordic design while making for an extremely comfortable place to work or relax. The curved back and seat of the chair and sofa wrap around you with a supportive embrace, while the sleek legs bring a classic appeal to the design.





## **MODELS:**







## FINISHES: