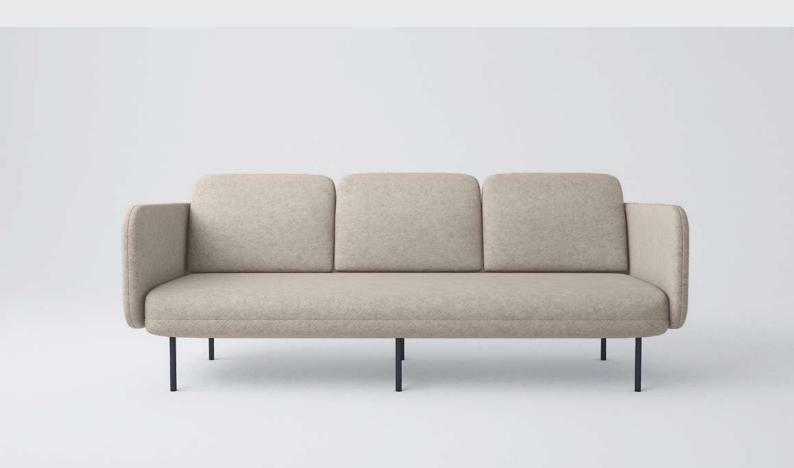

## **KRONA**

Lay the groundwork for a Space that reflects your brand with this versatile lounge. Clean-lined from head to toe, this piece is found atop straight legs in a matte black finish for a modern touch. Multifoam and Polyester fiber cushion the curved arm and wood frame, while wool upholstery ties together the inviting and approachable look.

The rounded shapes of the Krona are expressive of Nordic design while making for an extremely comfortable place to work or relax. The curved back and seat of the chair and sofa wrap around you with a supportive embrace, while the sleek legs bring a classic appeal to the design.