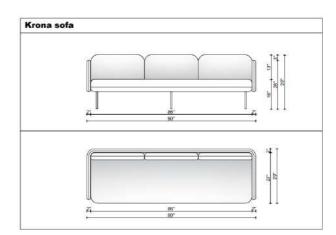

## **KRONA**

Lay the groundwork for a Space that reflects your brand with this versatile lounge. Clean-lined from head to toe, this piece is found atop straight legs in a matte black finish for a modern touch. Multifoam and Polyester fiber cushion the curved arm and wood frame, while wool upholstery ties together the inviting and approachable look.

The rounded shapes of the Krona are expressive of Nordic design while making for an extremely comfortable place to work or relax. The curved back and seat of the chair and sofa wrap around you with a supportive embrace, while the sleek legs bring a classic appeal to the design.

## **MODELS:**