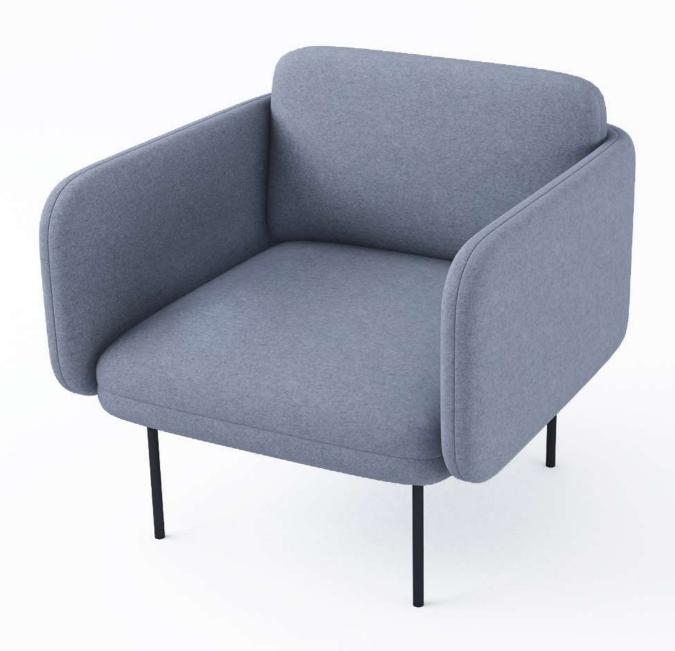

## **KRONA**

Lay the groundwork for a Space that reflects your brand with this versatile lounge. Clean-lined from head to toe, this piece is found atop straight legs in a matte black finish for a modern touch. Multifoam and Polyester fiber cushion the curved arm and wood frame, while wool upholstery ties together the inviting and approachable look.

The rounded shapes of the Krona are expressive of Nordic design while making for an extremely comfortable place to work or relax. The curved back and seat of the chair and sofa wrap around you with a supportive embrace, while the sleek legs bring a classic appeal to the design.