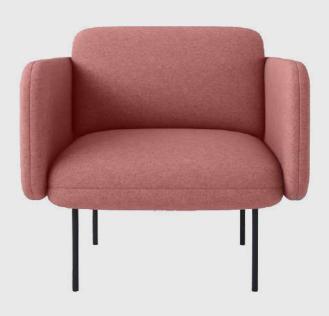

## **KRONA**

Lay the groundwork for a Space that reflects your brand with this versatile lounge. Clean-lined from head to toe, this piece is found atop straight legs in a matte black finish for a modern touch. Multifoam and Polyester fiber cushion the curved arm and wood frame, while wool upholstery ties together the inviting and approachable look.

The rounded shapes of the Krona are expressive of Nordic design while making for an extremely comfortable place to work or relax. The curved back and seat of the chair and sofa wrap around you with a supportive embrace, while the sleek legs bring a classic appeal to the design.