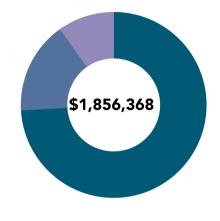

#### **NOVA FINANCIAL SUMMARY 2020 - 2021**

INCOME

TUITION & FEES FUNDRAISING RENT, OTHER 1,789,134 80,437

241,331\*

\*Includes one-time PPP grant

**EXPENSES** 

PROGRAM SERVICES
FINANCIAL AID
OPERATIONS

1,355,507 362,837