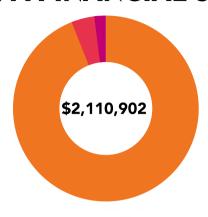

#### **NOVA FINANCIAL SUMMARY 2020 - 2021**

INCOME

TUITION & FEES FUNDRAISING RENT, OTHER 1,789,134 80,437

241,331\*

\*Includes one-time PPP grant

**EXPENSES** 

PROGRAM SERVICES
FINANCIAL AID
OPERATIONS

1,355,507 362,837