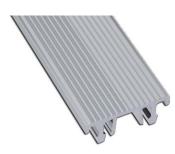

#### PRODUCT CUSTOMIZATION OPTIONS PEDITRED SA G7





# PediTred SA G7

The PediTred SA G7 is a strong aluminum grid – capable of handling rolling loads up to 1,000 pounds per wheel load. The PediTred SA G7 has serrated aluminum treads for low maintenance. This mat can be rolled back for ease of cleaning out collected dirt, debris, and water.

All mats are custom made per specification. Measurements down to 1/16" accuracy.

Select Size



Regular Shape Shapes with 90 Degree Corners





Irregular Shape Shapes with Notches or Irregular Cuts



Irregular Shape Template Irregular Shapes Requiring a Template

## 2 Select Aluminum Finish





Choose from Clear Anodize.

#### PRODUCT CUSTOMIZATION OPTIONS PEDITRED SA G7



### **Serrated Aluminum**



\*Serrated Aluminum \*PediTred SA G7 Only

### 4 Select PediTred SA G7 Frame



Recessed Tapered Angle Frame (TNG)



Recessed Level Base Frame (LB)



No Frame (NF)



ronick.com 877.242.8821