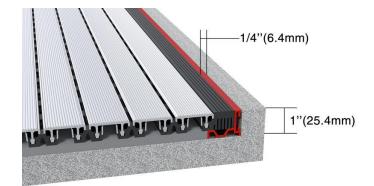

### 4 Select PediTred SA G7 Frame

Recessed Tapered Angle Frame (TNG)

Recessed Level Base Frame (LB)

No Frame (NF)

ronick.com 877.242.8821