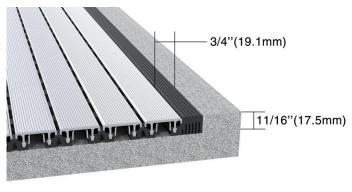

### 4 Select PediTred SA G7 Frame

Recessed Tapered Angle Frame (TNG)

Recessed Level Base Frame (LB)

No Frame (NF)

ronick.com 877.242.8821