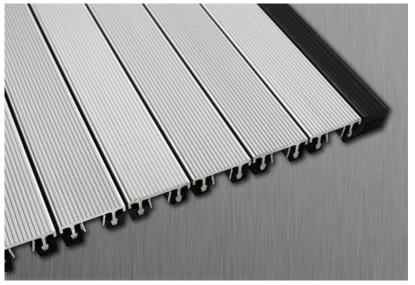

# PediTred SA G7

The PediTred SA G7 is a strong aluminum grid – capable of handling rolling loads up to 1,000 pounds per wheel load. The PediTred SA G7 has serrated aluminum treads for low maintenance. This mat can be rolled back for ease of cleaning out collected dirt, debris, and water.

### **Serrated Aluminum**

\*Serrated Aluminum \*PediTred SA G7 Only