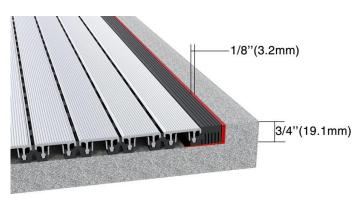

### 4 Select PediTred SA G7 Frame

Recessed Tapered Angle Frame (TNG)

Recessed Level Base Frame (LB)

No Frame (NF)

ronick.com 877.242.8821