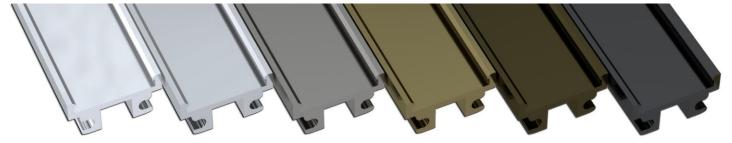

## 2 Select Aluminum Finish

Mill Finish (Natural Finish)

Clear

Light Bronze

Medium Bronze

Dark Bronze

Black