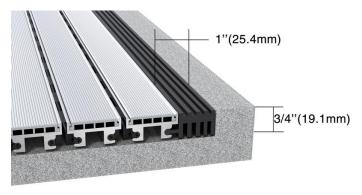

# BaseTread SA

BaseTread 500 SA is available in serrated aluminum for low maintenance and features a 3/4" depth that supports heavy foot and cart traffic while providing a barrier against mud, dirt, and debris. The robust framework assures dimensional stability and longevity while the vinyl hinge allows the mat to be rolled up and moved for easy under-mat cleaning. A solid 1/8" thick vinyl "T" profile footer runs the full width and length of each section and provides a low-impact cushion for all traffic.