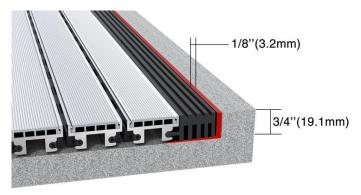

# BaseTread SA

BaseTread 500 SA is available in serrated aluminum for low maintenance and features a 3/4" depth that supports heavy foot and cart traffic while providing a barrier against mud, dirt, and debris. The robust framework assures dimensional stability and longevity while the vinyl hinge allows the mat to be rolled up and moved for easy under-mat cleaning. A solid 1/8" thick vinyl "T" profile footer runs the full width and length of each section and provides a low-impact cushion for all traffic.