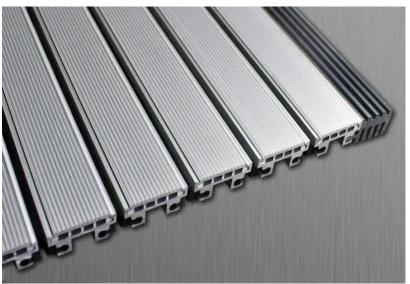

# BaseTread SA

BaseTread 500 SA is available in serrated aluminum for low maintenance and features a 3/4" depth that supports heavy foot and cart traffic while providing a barrier against mud, dirt, and debris. The robust framework assures dimensional stability and longevity while the vinyl hinge allows the mat to be rolled up and moved for easy under-mat cleaning. A solid 1/8" thick vinyl "T" profile footer runs the full width and length of each section and provides a low-impact cushion for all traffic.

#### **Serrated Aluminum**

\*Serrated Aluminum \*BaseTread 500 SA Only