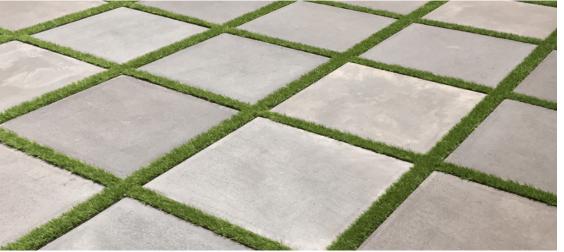

## **Features**

- Prefinished flamed stone texture means no formwork or concrete finishing needed
- Fast installation, install in any weather
- Factory controlled cure for longer life
- Large format paver for timeless and contemporary installations
- Textured surface for skid (slip) resistance
- Natural appearance due to slight color variations
- Eased edges

## **Product Data**

- 42" x 42" x 4"
- 12.25 square feet each
- 600 pounds each piece
- oden
- 6 pieces per pallet

**Pallet** 

- 73.5 square feet per pallet
- 3,600 pounds per pallet
- Dimensional Tolerance L & W ±3/16" & H ±1/8"
- Minimum of 1/2" joints required

## **Typical Installation**

Coarse bedding sand — Woven geotextile (opt.)

Compacted gravel base — Compact subbase material

Available Colors\* - West Region

Charcoal

Natural Gray (made to order) \*colors may vary, see actual pallets