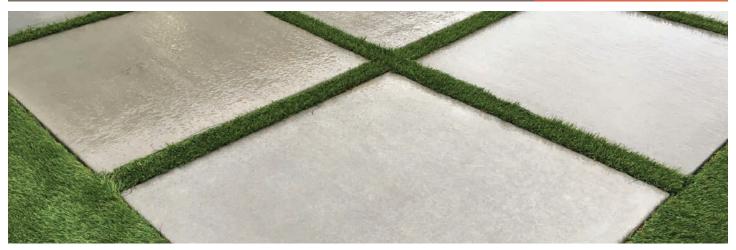

## **Features**

- Prefinished flamed stone texture means no formwork or concrete finishing needed
- Fast installation, install in any weather
- Factory controlled cure for longer life
- Large format paver for timeless and contemporary installations
- Textured surface for skid (slip) resistance
- Natural appearance due to slight color variations
- Eased edges

## **Typical Installation**

Coarse bedding sand — Woven geotextile (opt.)

Compacted gravel base — Compact subbase material

Available Colors\* - West Region

Charcoal

Natural Gray (made to order) \*colors may vary, see actual pallets