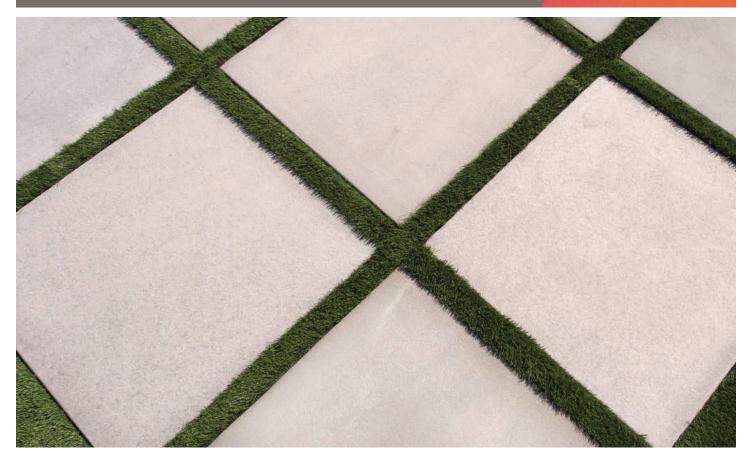

## **Features**

- Prefinished flamed stone texture means no formwork or concrete finishing needed
- Fast installation, install in any weather
- Factory controlled cure for longer life
- Large format paver for timeless and contemporary installations
- Textured surface for skid (slip) resistance
- Natural appearance due to slight color variations
- Eased edges

## **Typical Installation**

Coarse bedding sand — Woven geotextile (opt.)

Compacted gravel base — Compact subbase material

Available Colors\* - West Region

Charcoal

Natural Gray (made to order) \*colors may vary, see actual pallets