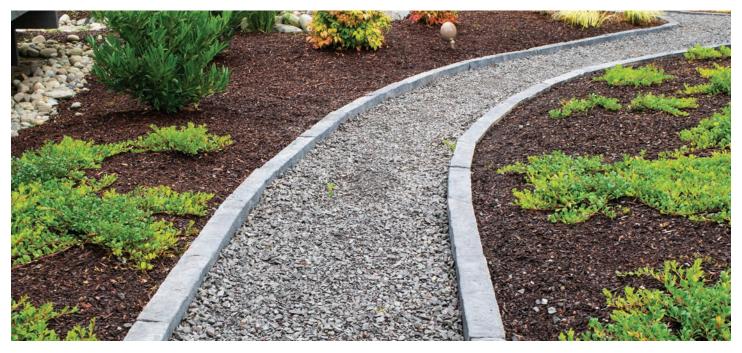

## **Features**

- Easy to lay, versatile edging for planter beds, wall accent, and paver accent
- A natural cleft on stone top
- 32 different textures 16 pieces of two sizes
- Very easy to install with manageable sizes and known sizes
- Natural appearance due to slight color variations
- Consistent heights