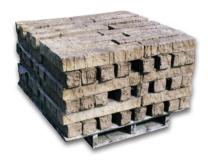

## **Pallet**

- 96 pieces per pallet = 48 pairs of:
  - 18" x 4" wide x 3-5/8" tall 24" x 4" wide x 3-5/8" tall
- 168 linear feet per pallet
- 2,300 pounds per pallet
- 6 layers per pallet