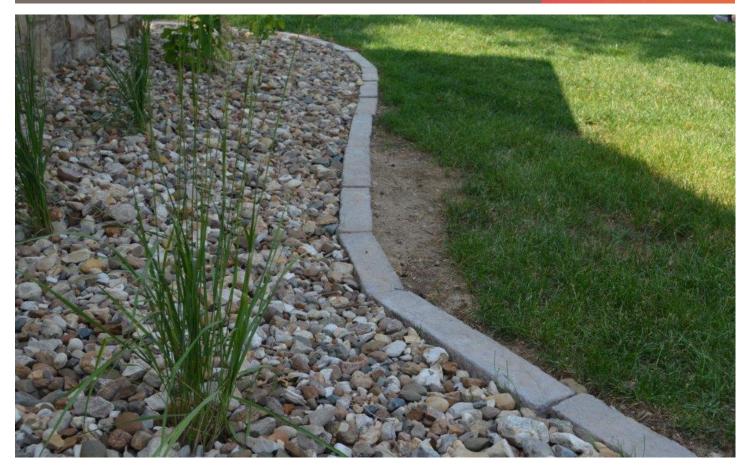

## **Features**

- Easy to lay, versatile edging for planter beds, wall accent, and paver accent
- A natural cleft on stone top
- 32 different textures 16 pieces of two sizes
- Very easy to install with manageable sizes and known sizes
- Natural appearance due to slight color variations
- Consistent heights