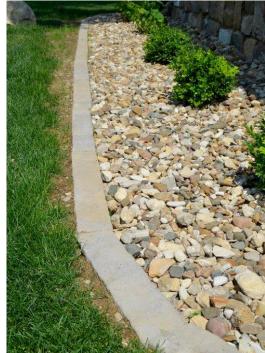

## **Features**

- Easy to lay, versatile edging for planter beds, wall accent, and paver accent
- A natural cleft on stone top
- 32 different textures 16 pieces of two sizes
- Very easy to install with manageable sizes and known sizes
- Natural appearance due to slight color variations
- Consistent heights