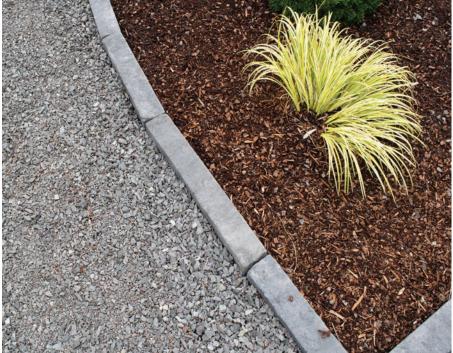

## **Features**

- Easy to lay, versatile edging for planter beds, wall accent, and paver accent
- A natural cleft on stone top
- 32 different textures 16 pieces of two sizes
- Very easy to install with manageable sizes and known sizes
- Natural appearance due to slight color variations
- Consistent heights