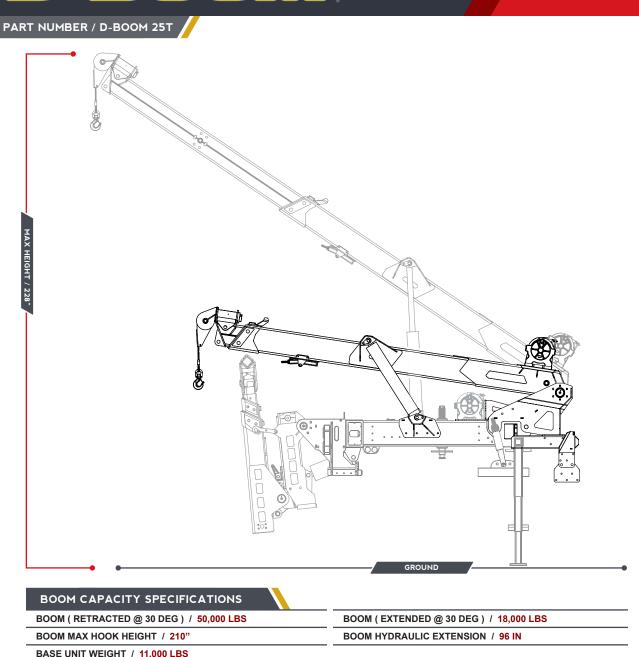

## 

The Zacklift D-BOOM 25T attaches to your Zacklift FIFTHWHEELER system with 2 pins\* and a few hydraulic connections. The D-BOOM 25T has a lifting capacity of 50,000 lbs in the retracted position and can extend 8' hydraulically.

### THE WORLD LEADER IN HEAVY DUTY **DETACHABLE TOWING.**

If you have been looking for an easy way to add a boom to your Zacklift, look no further. The all new Zacklift D-BOOM 25T attaches to your Zacklift FIFTHWHEELER system with 2 pins\* and a few hydraulic connections. The D-BOOM 25T has a lifting capacity of 50,000 lbs in the retracted position and can extend 8' hydraulically.