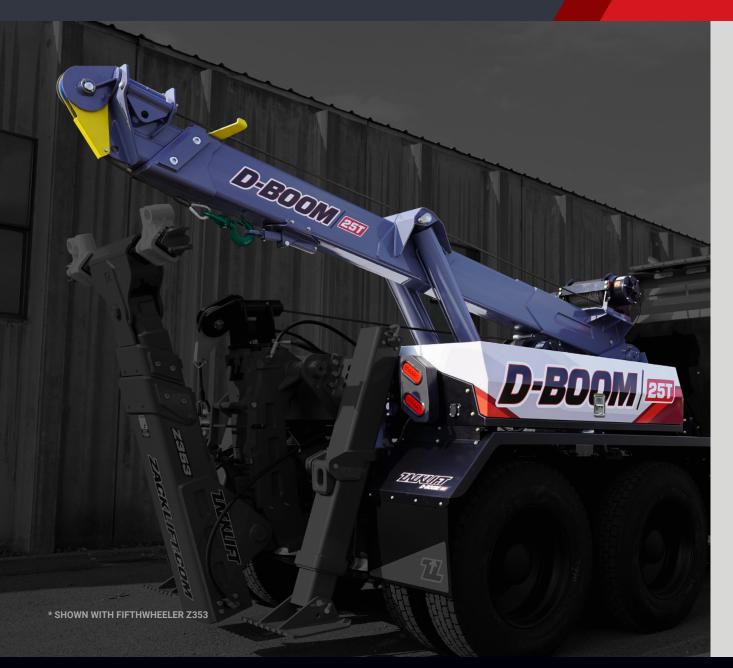

## 

The Zacklift D-BOOM 25T attaches to your Zacklift FIFTHWHEELER system with 2 pins\* and a few hydraulic connections. The D-BOOM 25T has a lifting capacity of 50,000 lbs in the retracted position and can extend 8' hydraulically.

### THE WORLD LEADER IN HEAVY DUTY **DETACHABLE TOWING.**

If you have been looking for an easy way to add a boom to your Zacklift, look no further. The all new Zacklift D-BOOM 25T attaches to your Zacklift FIFTHWHEELER system with 2 pins\* and a few hydraulic connections. The D-BOOM 25T has a lifting capacity of 50,000 lbs in the retracted position and can extend 8' hydraulically.