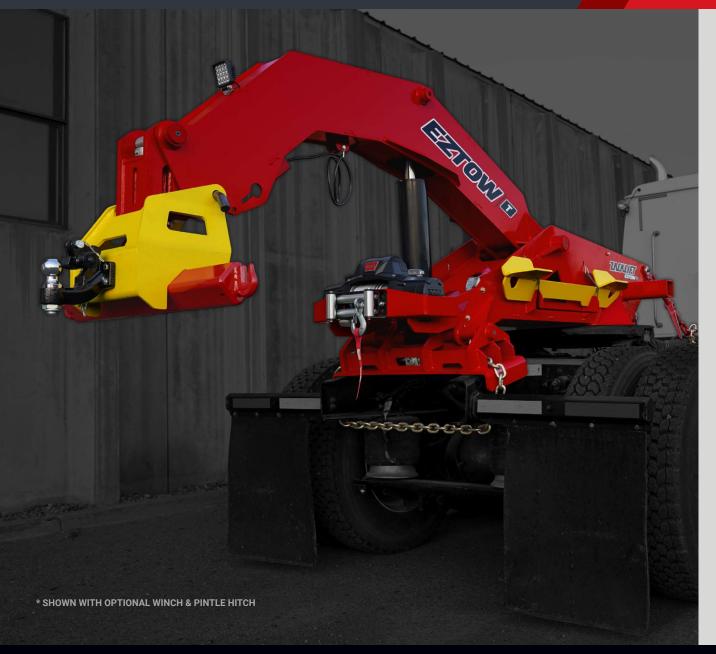

The EZTOW detachable "rear" recovery system, is designed for customers with a tight towing budget but still demand high quality. Raising the bar on value, the EZTOW features a self-contained, self-standing design that makes it a winning investment for fleets and towers looking for a fast and easy way to make or save money.

### THE WORLD LEADER IN HEAVY DUTY **DETACHABLE TOWING.**

The EZTOW detachable "rear" recovery system, is designed for customers with a tight towing budget but still demand high quality.

Raising the bar on value, the EZTOW features a self-contained, self-standing design that makes it a winning investment for fleets and towers looking for a fast and easy way to make or save money. This lift is designed for the customer who just wants to move a vehicle from point "A" to point "B" at the lowest possible cost. The Zacklift engineering team took feedback from fleet owners and towers to develop a detachable unit that eliminated the cost of unnecessary and unwanted bells and whistles but kept the Zacklift 40 year commitment to quality. You can rest assured there were no shortcuts taken during the design, fabrication, and assembly.

The EZTOW's standard features include the EZLOAD stand, a 12V solar battery tender, LED work light and a wireless LED tow light. All these features are standard with each EZTOW. Optional upgrades include a 10K Warn winch and or a pintle and ball hitch attachment that can be added for increased functionality.