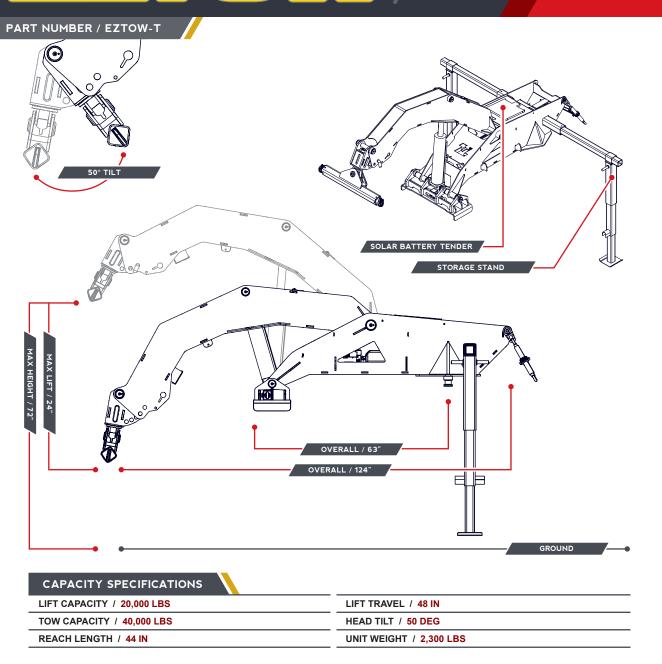

### **EZTOW-T STANDARD EQUIPMENT**

- EZLOAD Storage Stand
- 12V Bucher Hydraulic Pump
- Two 6' Lengths of 1/2" Grade 70 Tie Down Chains
- Rigging Cross Angle
- 36" LED Wireless Light Bar
- 3X3" LED Work Light
- 17 Watt Solar Battery Tender
- 25' Wired Remote Control

### **EZTOW-T OPTIONS**

- 2 Button Wireless Remote
- 20k Pintle and 2 5/16" Ball Hitch w/ Bracket
- · Warn 10k Winch and Bracket
- · Winch Bracket Only
- \* Battery Not Included