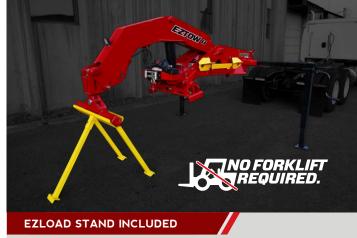

The EZTOW's standard features include the EZLOAD stand, a 12V solar battery tender, LED work light and a wireless LED tow light. All these features are standard with each EZTOW. Optional upgrades include a 10K Warn winch and or a pintle and ball hitch attachment that can be added for increased functionality.

### **EZTOW-T STANDARD EQUIPMENT**

- EZLOAD Storage Stand
- 12V Bucher Hydraulic Pump
- Two 6' Lengths of 1/2" Grade 70 Tie Down Chains
- Rigging Cross Angle
- 36" LED Wireless Light Bar
- 3X3" LED Work Light
- 17 Watt Solar Battery Tender
- 25' Wired Remote Control