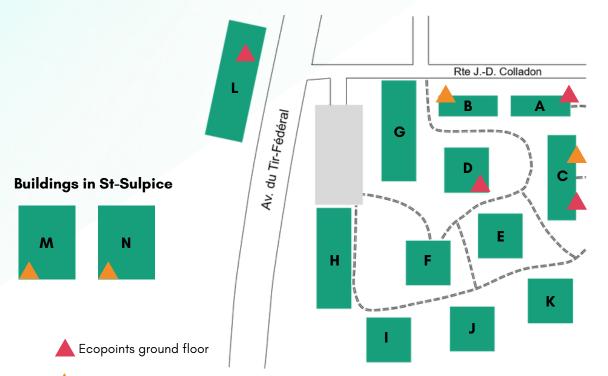

## Recycling map per building

Lecopoints first floor

|                               | buildings |   |   |   |   |   |   |   |   |   |
|-------------------------------|-----------|---|---|---|---|---|---|---|---|---|
| Recyclable materials          | Α         | В | С | D | E | F | G | I | J | L |
| Cardboard                     | х         | х | Х | х | х | Х | х | Х | Х | Х |
| Paper                         | Х         | Х | Х | х | Х | Х | Х | Х | Х | Х |
| Plastics                      | Х         | Х | Х | Х |   |   |   |   |   | Х |
| Glass                         | Х         | Х | Х | х | х | Х | Х | Х | Х | Х |
| PET                           | Х         | Х | Х | Х | Х | Х | Х | Х | Х | Х |
| Aluminium                     |           | Х | Х | х |   |   |   |   |   |   |
| lron                          |           |   | Х | х |   |   |   |   |   |   |
| Metals                        |           | Х | Х | Х |   |   |   |   |   |   |
| Batteries                     |           | Х | Х | Х |   |   |   |   |   |   |
| Electronics                   |           |   | Х |   |   |   |   |   |   |   |
| Nespresso capsules            |           | Х | Х | Х |   |   |   |   |   |   |
| Neon lights/floodlights       |           | Х | Х | Х |   |   | Х |   |   |   |
| Sagex chips                   | Х         | Х | Х | Х |   |   |   |   |   |   |
| Toners and printer cartridges |           |   | Х |   |   |   |   |   |   |   |

## Buildings