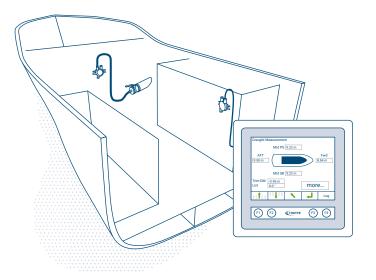

Hoppe Marine Draught Measurement solutions monitor the draught of the vessel and determine draught val-

Provides You with Accurate Data on Your Vessel's Floating Position and You

The standard Draught Measurement system configuration includes four measuring points with pressure sensors, located at bow, stern, mid ship port and mid ship starboard.

#### **KEY FEATURES**

Precise draught calculation at perpendicular and draught marks

**Always Know Your Limits** 

ues precisely at perpendiculars and draught marks.

- Trim and heel, sagging and hogging information
- Significant installation cost savings by smart welding block arrangements
- · Reliable and accurate in house designed sensors
- Experience on more than 2,800 vessels worldwide
- · Made in Germany with competitive market price
- Approved by major classification societies