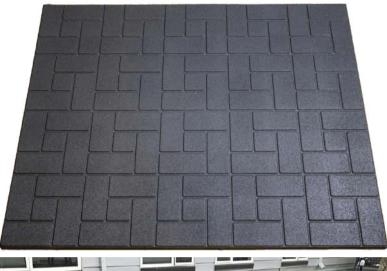

## PATIO BLOCKS 4'X5'X1"

## DETAILS:

Size: 48" L x 60" H x 1" (20 sq. ft.) Weight: 110 lbs Colors: Black, Grey, Brown, Redwood Applications: Decks, Fire Pits, Hot Tub Pads, Patios, Sidewalks, Walk Out Basements. Shipping: FOB Manufacturer