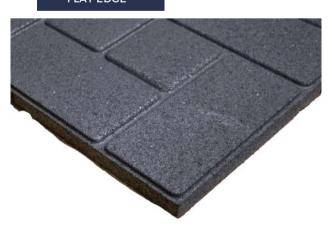

## PATIO BLOCKS 4'X5'X1"

## **ADVANTAGES**:

- Made from 100% recycled rubber tires.
- Easy handling and simple and quick installation.
- Features **drainage** channels on the bottom.
- Provides instant access once installed.
- Flexible will not crack or separate from frost heave like concrete.
- Attractive **color** options.
- Safe, anti-slip surface.
- Surfaces are comfortable to walk on and will be sure to put a "bounce" in everyone's step.

## DETAILS:

Size: 48" L x 60" H x 1" (20 sq. ft.) Weight: 110 lbs Colors: Black, Grey, Brown, Redwood Applications: Decks, Fire Pits, Hot Tub Pads, Patios, Sidewalks, Walk Out Basements. Shipping: FOB Manufacturer