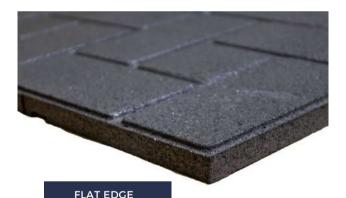

## PATIO BLOCKS 4'X5'X1"

## DETAILS:

Size: 48" L x 60" H x 1" (20 sq. ft.) Weight: 110 lbs Colors: Black, Grey, Brown, Redwood Applications: Decks, Fire Pits, Hot Tub Pads, Patios, Sidewalks, Walk Out Basements. Shipping: FOB Manufacturer