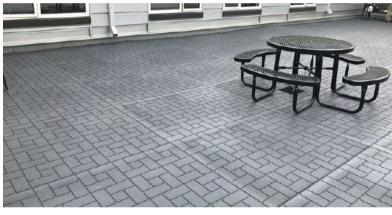

## DETAILS:

Size: 48" L x 60" H x 1" (20 sq. ft.) Weight: 110 lbs Colors: Black, Grey, Brown, Redwood Applications: Decks, Fire Pits, Hot Tub Pads, Patios, Sidewalks, Walk Out Basements. Shipping: FOB Manufacturer