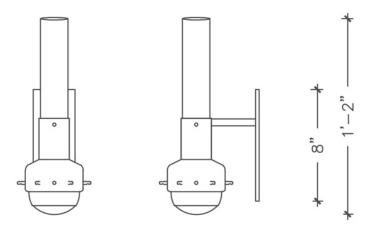

## HALLWORTH X

★ 6" → **★** 7" **→** 

| PEQUOD | Materials:  | Hand-forged steel body.<br>Hand-blown crystal rod.<br>Crystal dome lens. | Finish:    | Blackened steel.<br>Living finish will evolve. |
|--------|-------------|--------------------------------------------------------------------------|------------|------------------------------------------------|
| SCONCE |             | Brass fittings.                                                          | Lead time: | 8-10 weeks                                     |
|        | Dimensions: | I'-2" H   4" W   7" D                                                    | Bulbs:     | In Cylinder -(1) Edison, Night light<br>Clear  |
|        | Wattage:    | In Cylinder- Max. 40 watts<br>In Dome- Max. 7.5 watts                    |            | Dome- (I) Edison, Night light<br>Clear         |