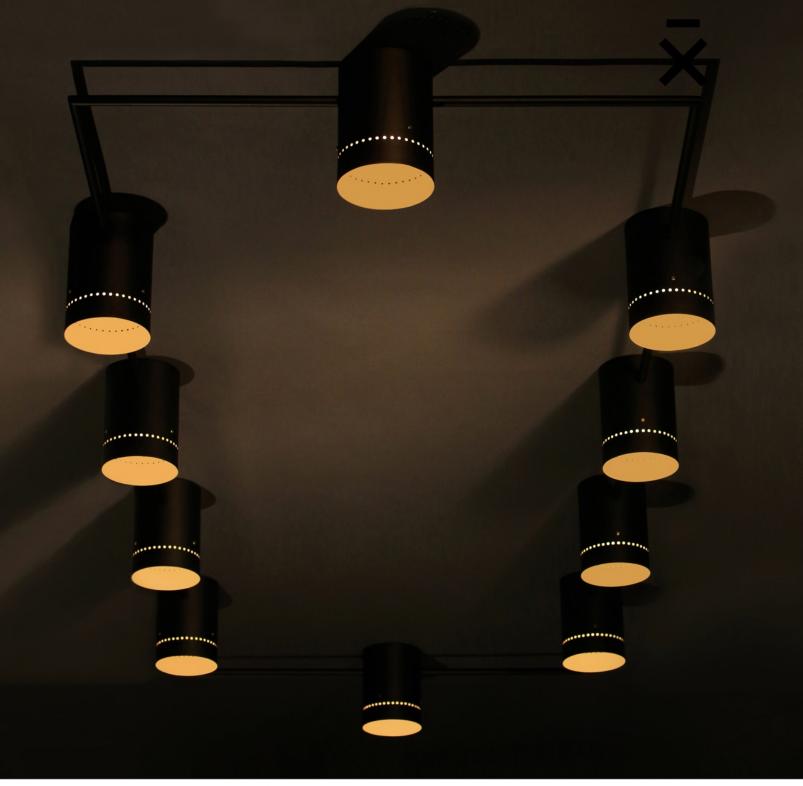

## A5 I

A51 is inspired by a rocket booster's center core perceived from a distance, and nods to the highly-classified, "Area" we can only imagine. Engine-turned glass diffusers in perforated aluminum cans provide a mechanical counterpoint to elegant shadows and soft light it emits in a radial pattern.

## SPECIFICATIONS

| Materials:  | Powdercoated aluminum cans<br>with perforations.<br>Engine turned glass diffusers. |
|-------------|------------------------------------------------------------------------------------|
| Dimensions: | 11'-4" L   4'-3" W                                                                 |
| Wattage:    | Max. 25 watts                                                                      |