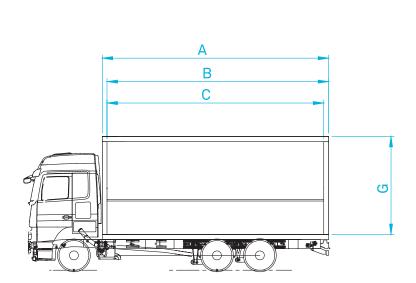

| A Overall external length                          | G Overall external height with the Open Top closed = L + 50 mm                  |
|----------------------------------------------------|---------------------------------------------------------------------------------|
| B Internal usable loading length = A - 165 mm      | H Overall external height with the Open Top opened = $= L + J + 145 \text{ mm}$ |
| C Usable loading length from the side = B - 165 mm | J Roof loading width = Standard 2.335 mm                                        |
| D Overall external width = Standard 2.550 mm       | K Bottom sidewall height                                                        |
| E Rear loading width = Standard 1.830 mm           | L Internal height                                                               |