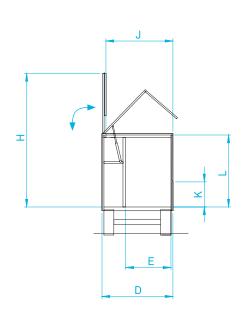

| A Overall external length                          | G Overall external height with the Open Top closed = L + 50 mm                  |
|----------------------------------------------------|---------------------------------------------------------------------------------|
| B Internal usable loading length = A - 165 mm      | H Overall external height with the Open Top opened = $= L + J + 145 \text{ mm}$ |
| C Usable loading length from the side = B - 165 mm | J Roof loading width = Standard 2.335 mm                                        |
| D Overall external width = Standard 2.550 mm       | K Bottom sidewall height                                                        |
| E Rear loading width = Standard 1.830 mm           | L Internal height                                                               |