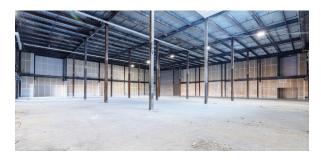

## 1085 OLD COUNTRY ROAD, WESTBURY, NY

**Award Winning Industrial Redevelopment** 

Warehouse Space ...... 112,000 SF (Divisible to 30,000 SF)

Office Space ...... Build-to-suit can accommodate up to 30,000 SF

209 auto stalls can be made available

Ceiling Height ...... Up to 36' clear

Loading ...... 14 loading docks (including 4 covered) and 5 drive-in doors

**Lighting**..... LED lighting throughout

Power ...... 4,000 amps @ 480v 2,500 amps @ 120/208v

## **Construction Completed**