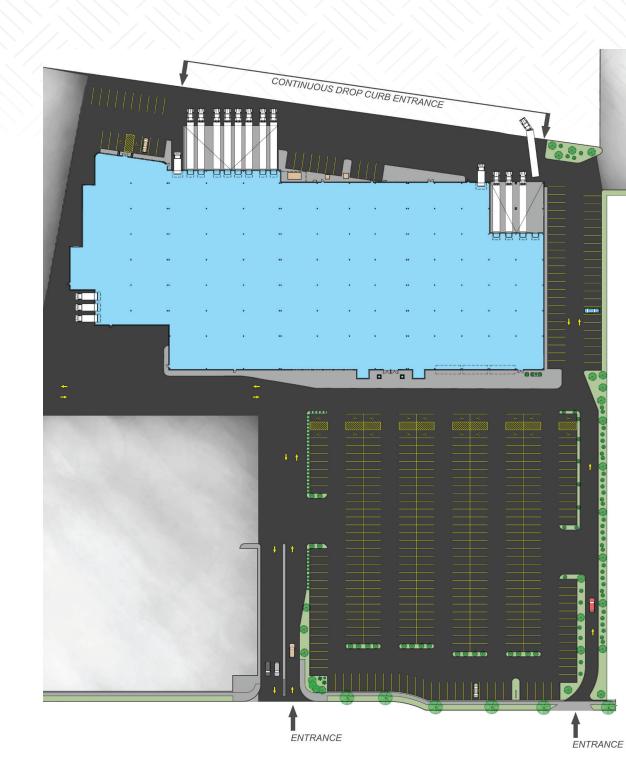

## 1085 OLD COUNTRY ROAD, WESTBURY, NY



**Award Winning Industrial Redevelopment** 





Warehouse Space ...... 112,000 SF (Divisible to 30,000 SF)

Office Space ...... Build-to-suit can accommodate up to 30,000 SF

209 auto stalls can be made available

Ceiling Height ...... Up to 36' clear

Loading ...... 14 loading docks (including 4 covered) and 5 drive-in doors

**Lighting**..... LED lighting throughout

Power ...... 4,000 amps @ 480v 2,500 amps @ 120/208v

Zoning ..... I-B (Industrial B)

Signage ...... Available for Tenant on building and pylon

Occupancy Timing ...... Redevelopment completed, available now

Awarded Long Island Business News Top Industrial Redevelopment, Nassau County





## SITE

## **Construction Completed**