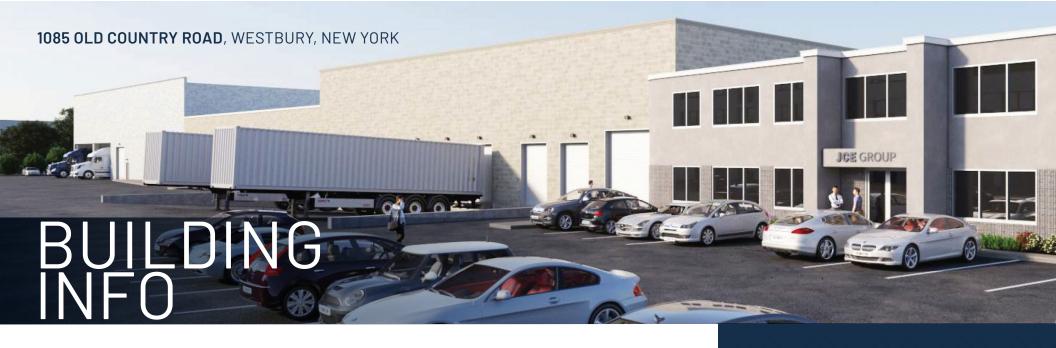

## 1085 OLD COUNTRY ROAD, WESTBURY, NY

**Award Winning Industrial Redevelopment** 

Warehouse Space ...... 112,000 SF (Divisible to 30,000 SF)

Office Space ...... Build-to-suit can accommodate up to 30,000 SF

## **Construction Completed**