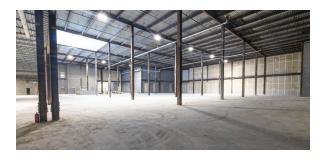

## 1085 OLD COUNTRY ROAD, WESTBURY, NY

**Award Winning Industrial Redevelopment** 

Warehouse Space ...... 112,000 SF (Divisible to 30,000 SF)

Office Space ...... Build-to-suit can accommodate up to 30,000 SF

209 auto stalls can be made available

Ceiling Height ...... Up to 36' clear

Loading ...... 14 loading docks (including 4 covered) and 5 drive-in doors

**Lighting**..... LED lighting throughout

Power ...... 4,000 amps @ 480v 2,500 amps @ 120/208v

## **Construction Completed**