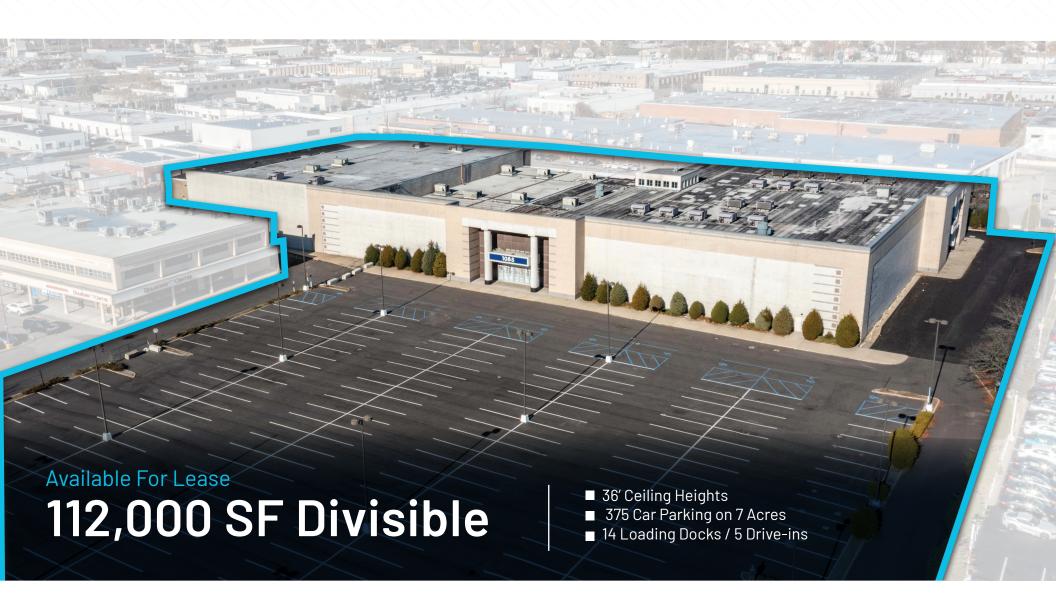

## 1085 OLD COUNTRY ROAD, WESTBURY, NY

**Award Winning Industrial Redevelopment** 

Warehouse Space ...... 112,000 SF (Divisible to 30,000 SF)

Office Space ...... Build-to-suit can accommodate up to 30,000 SF

209 auto stalls can be made available

Ceiling Height ...... Up to 36' clear

Loading ...... 14 loading docks (including 4 covered) and 5 drive-in doors

**Lighting**..... LED lighting throughout

Power ...... 4,000 amps @ 480v 2,500 amps @ 120/208v

Zoning ..... I-B (Industrial B)

Signage ...... Available for Tenant on building and pylon

Occupancy Timing ...... Redevelopment completed, available now

Awarded Long Island Business News Top Industrial Redevelopment, Nassau County