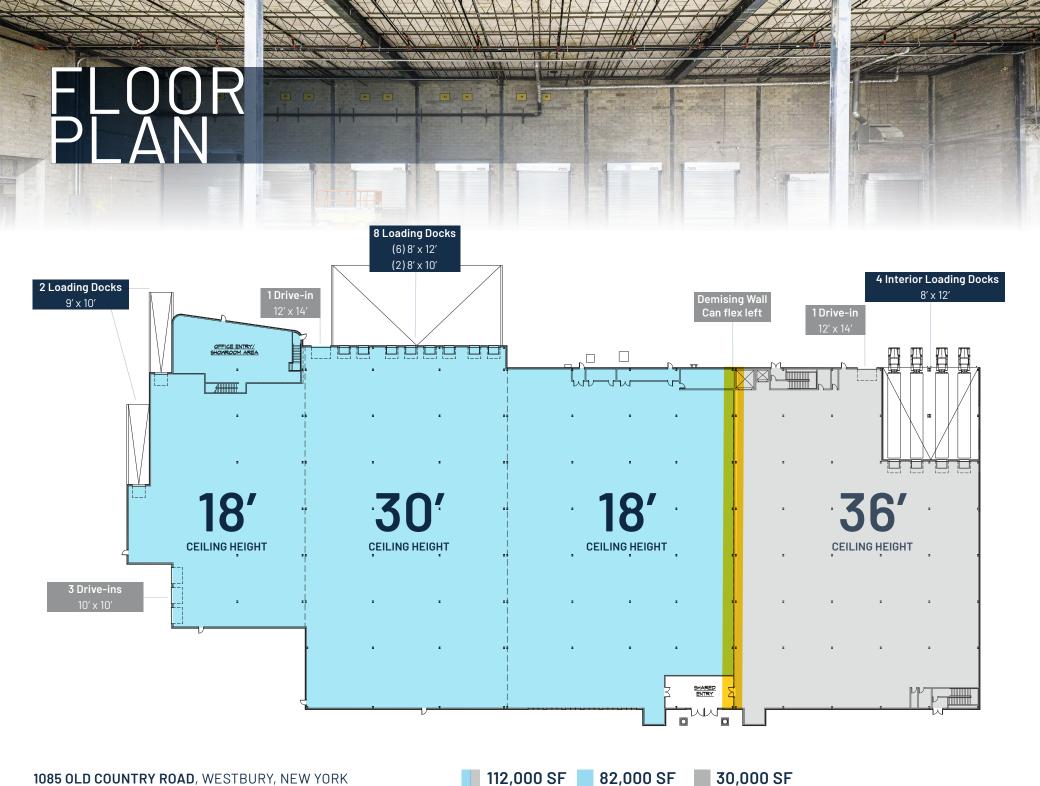

## 1085 OLD COUNTRY ROAD, WESTBURY, NY

**Award Winning Industrial Redevelopment** 

Warehouse Space ...... 112,000 SF (Divisible to 30,000 SF)

Office Space ...... Build-to-suit can accommodate up to 30,000 SF

209 auto stalls can be made available

Ceiling Height ...... Up to 36' clear

Loading ...... 14 loading docks (including 4 covered) and 5 drive-in doors

**Lighting**..... LED lighting throughout

Power ...... 4,000 amps @ 480v 2,500 amps @ 120/208v