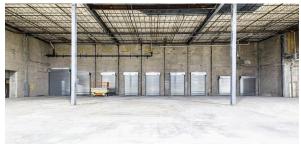

209 auto stalls can be made available

Ceiling Height ...... Up to 36' clear

Loading ...... 14 loading docks (including 4 covered) and 5 drive-in doors

**Lighting**..... LED lighting throughout

Power ...... 4,000 amps @ 480v 2,500 amps @ 120/208v

## **Construction Completed**