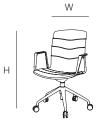

## Sam Task Chair



The Sam Task Chair is a sleek task chair featuring a gently curved seat and expert tailoring, giving it a lounge-like feel. It's perfect for any space that requires sophisticated seating. The Sam Chair is finished off with a swiveling height-adjustable base that adds to its warm and inviting appeal.



## DIMENSIONS

W 24" D 22" H 35.25"



## DETAILS

- Aluminum alloy five-star base with casters.
- Fixed aluminum alloy armrest.
- Ergonomic support with an upholstered curved seat and back that cradles the body.
- Optional: Seat height adjustability & tensioner.

## FINISHES





**Blue** Seat, back: Blue upholstery Base, armrest: Polished aluminum

**Grey** Seat, back: Grey upholstery Base, armrest: Polished aluminum