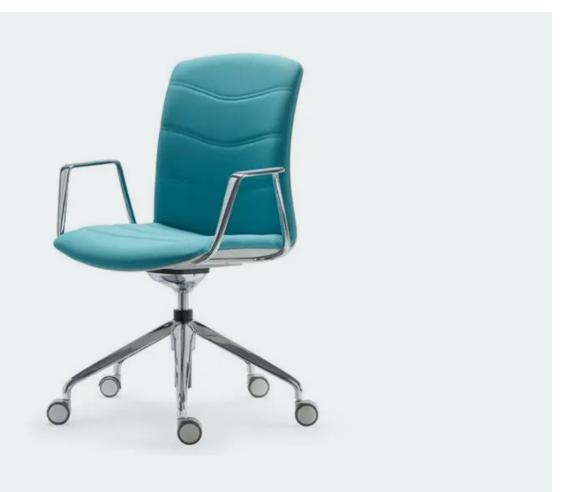

## Sam Task Chair

The Sam Task Chair is a sleek task chair featuring a gently curved seat and expert tailoring, giving it a lounge-like feel. It's perfect for any space that requires sophisticated seating. The Sam Chair is finished off with a swiveling height-adjustable base that adds to its warm and inviting appeal.

## DETAILS

- Aluminum alloy five-star base with casters.
- Fixed aluminum alloy armrest.
- Ergonomic support with an upholstered curved seat and back that cradles the body.
- Optional: Seat height adjustability & tensioner.

## FINISHES

**Blue** Seat, back: Blue upholstery Base, armrest: Polished aluminum

**Grey** Seat, back: Grey upholstery Base, armrest: Polished aluminum