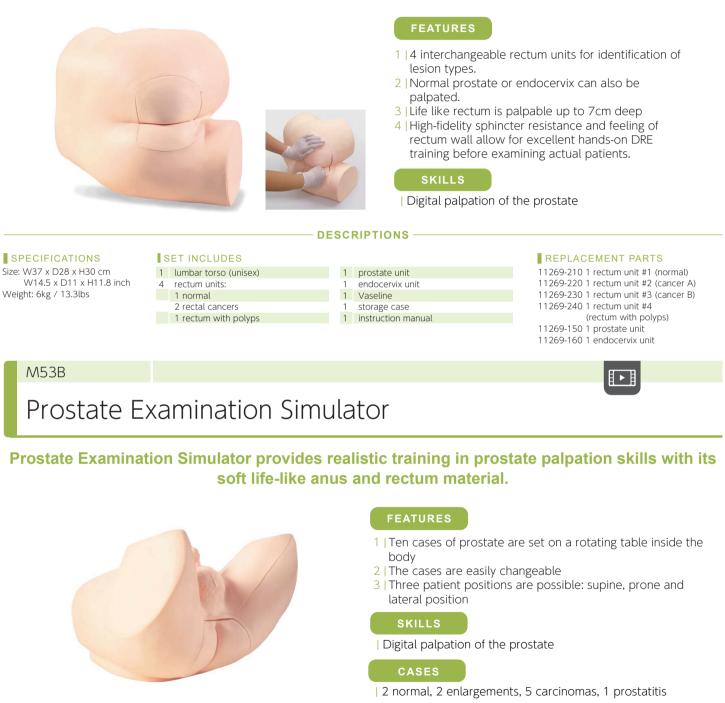

## M92

## Digital Rectal Examination Simulator

## This Digital Rectal Examination Simulator is a unique trainer designed for palpation training to identify rectal tumors and polyps.



DESCRIPTIONS

- SET INCLUDES
- 1 male lumbar torso

- 1 lubricant gel
- 1 instruction manual

## **KYOTO KAGAKU**

SPECIFICATIONS

MATERIALS

Latex free

Soft resin, Hard resin

Size: W30 x D36 x H24 cm

W11.8 x D14.2 x H9.4 inch

Weight: 5.1kg/ 10.9lbs

68

**REPLACEMENT PARTS** 11272-040 1 anus pad

- 1 rotating unit
  - 10 prostate cases: 2 normal,
  - 2 enlargements, 5 carcinomas
    - and 1 prostatitis
- 1 pair of gloves
- 1 storage case