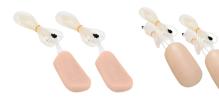

#### Regular pad

Realistic sensation.

Texture, sensation and resistance to the needle.

Three accessible venous lines represent basilic vein, median vein, and cephalic vein.

#### Durable pad

Durable training pad to maximize

training opportunities. Long-life tissue materials.

Both faces of the pad enclose two venous lines for training.