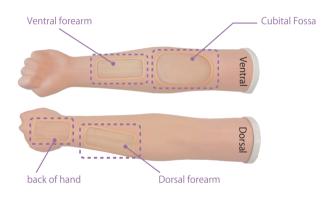

#### Four areas of puncture sites

#### **FEATURES**

- 1 | Two types of injection pads for venous line placement (forearm/ back of hand)
- 2 | Two types of injection pads for cubital fossa (regular and durable)
- 3 | Arm vessels anatomy sleevelets for visual understanding

### Two types of injection pads for cubital fossa - works with circulation pump

Pad for back of hand

Pad for ventral / dorsal of forearm

# Two types of injection pads for venous line placement

- works with bottles/stands