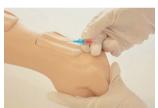

#### **SKILLS**

- | Anatomy of the arm
- | Vacuum tube blood collection
- | Palpation /Intravenous injection
- | IV cannula placement and drip infusion
- | Blood collection with a syringe/Flash- back confirmation

#### Regular pad

Realistic sensation.

Texture, sensation and resistance to the needle.

Three accessible venous lines represent basilic vein, median vein, and cephalic vein.