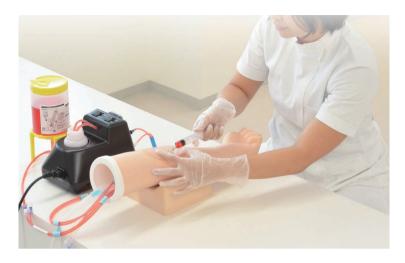

# Simulator Intravenous ARM III

# M50B-B has been renovated to meet a wider range of training requirements.

#### **FEATURES**

- 1 | Two types of injection pads for venous line placement (forearm/ back of hand)
- 2 | Two types of injection pads for cubital fossa (regular and durable)
- 3 | Arm vessels anatomy sleevelets for visual understanding

#### **SKILLS**

- | Anatomy of the arm
- | Vacuum tube blood collection
- | Palpation /Intravenous injection
- | IV cannula placement and drip infusion
- | Blood collection with a syringe/Flash- back confirmation