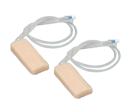

# Two types of injection pads for venous line placement

- works with bottles/stands

### Two types of injection pads for cubital fossa - works with circulation pump

Pad for back of hand

Pad for ventral / dorsal of forearm