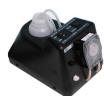

## SET INCLUDES

- 2 arm model
- supporting stand
- injection pad (R pad)
- injection pad (D pad)
- 4 injection pad (forearm/antebrachial)
- injection pad (back of hand)
- - 1 circulation pump with a plastic jar
  - bottle with stand (for sim blood)
  - 10 cotton swabs red
  - arm vessels anatomy sleevelets
  - 1 storage case
  - instruction manual

#### **DESCRIPTIONS**

- REPLACEMENT PARTS 11267-300-03 R pad (set of 2) 11430-020 D pad (set of 2)
- 11388-200 pad for forearm/antebrachial (set of 2) · butterfly needle 23G
- 11388-300 pad for back of hand (set of 2)
- 11267-300-02 supporting stand 11267-300-05 circulation pump 11388-400 10 cotton swabs red
- 11430-010 arm vessels anatomy sleevelet