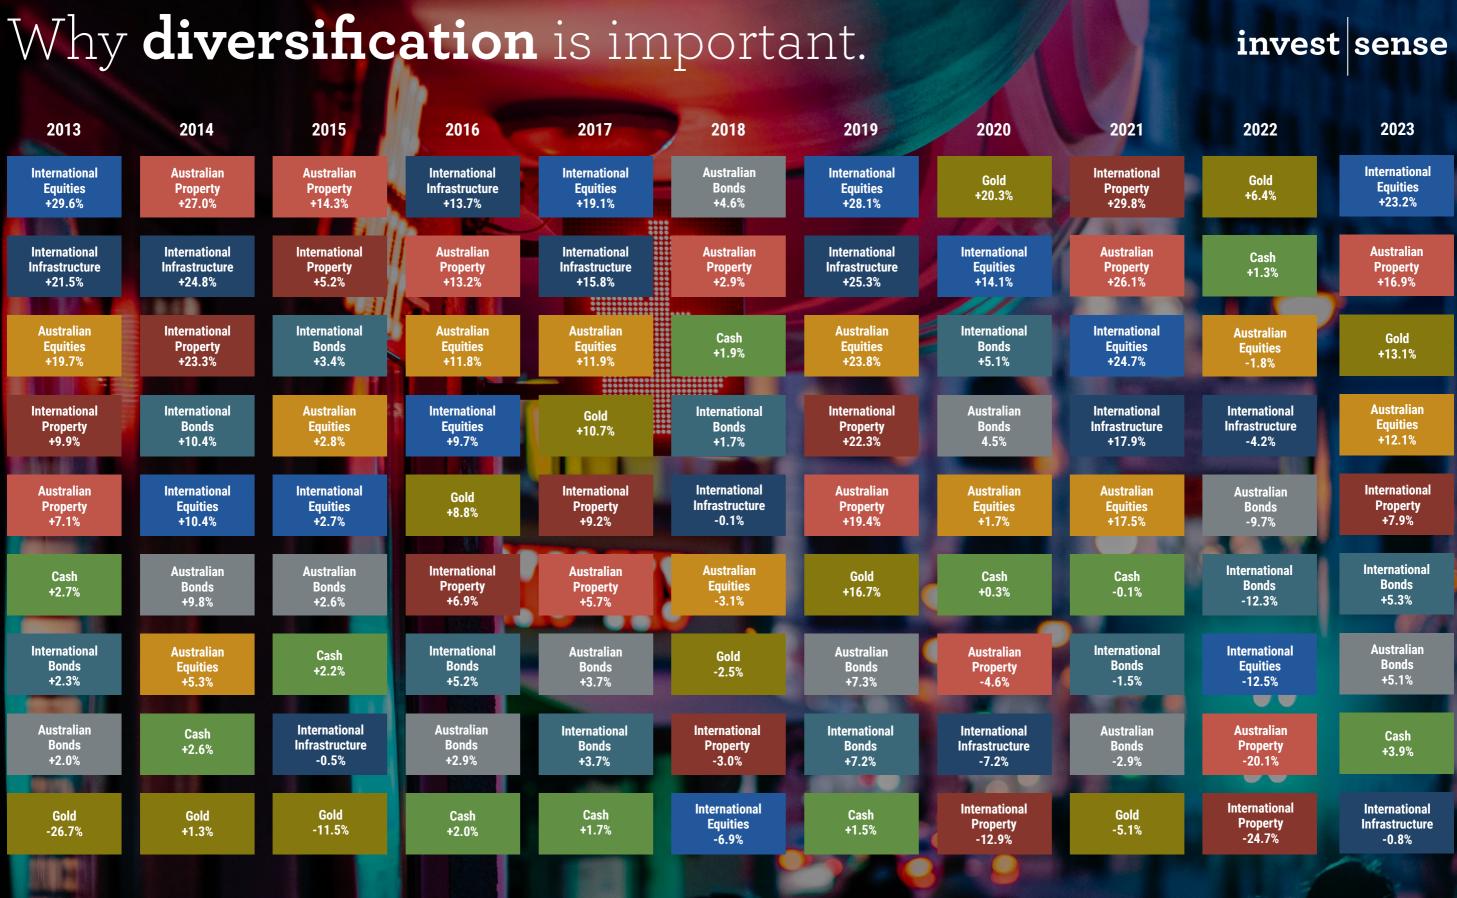

Notes: Calendar year returns to 31 December. Australian equities: S&P/ASX 300 TR Index, International equities: MSCI World ex Australian Property: STSE EPRA/NAREIT Developed REITS Index AUD Hedged Net TR, International Infrastructure: FTSE Global Core Infrastructure 50/50 Index AUD Hedged Net TR, Australian Bonds: Bloomberg AusBond Composite 0+ Yr Index, International Bonds: Bloomberg Barclays Global Aggregate TR Hedged AUD Index, Cash: Bloomberg AusBond Bank Bill Index, Gold: Gold Spot USD. Source: Bloomberg.