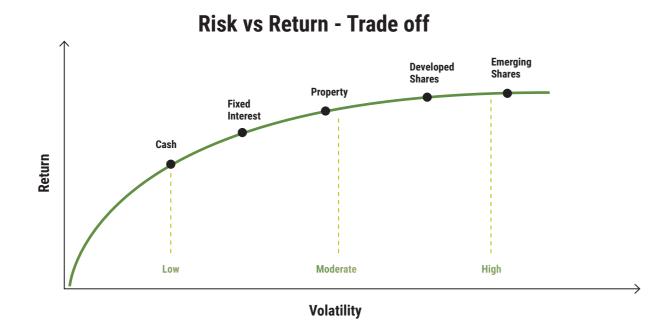

# How **diversified portfolios** are created.

Step 1: Assess the risk & return of the major asset classes

**Step 2:** Construct portfolios in line with investor risk profiles

**Step 3:** Select suitable investments & monitor regularly as markets change