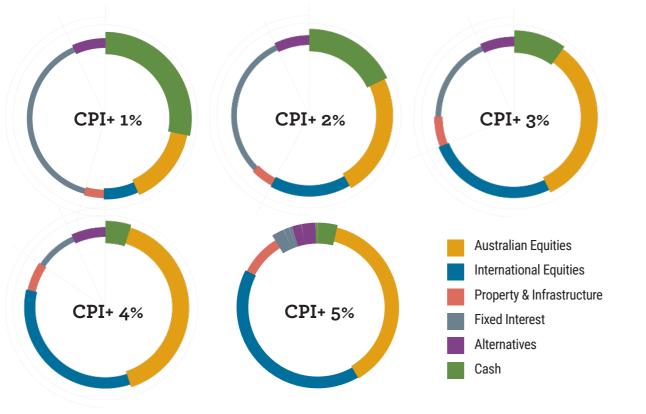

# How **diversified portfolios** are created.

Step 1: Assess the risk & return of the major asset classes

**Step 2:** Construct portfolios in line with investor risk profiles

**Step 3:** Select suitable investments & monitor regularly as markets change