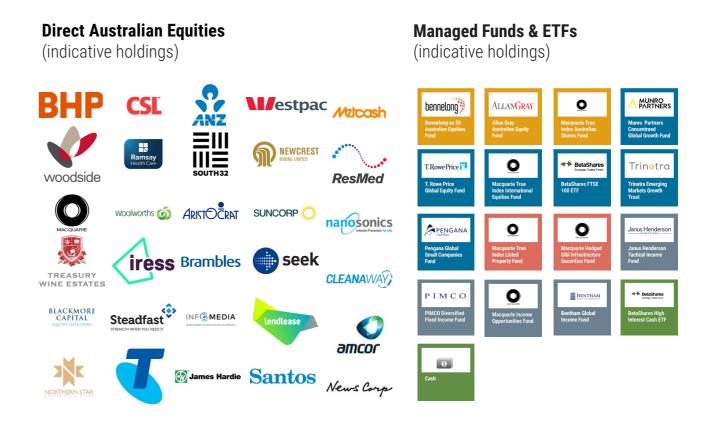

# How **diversified portfolios** are created.

Step 1: Assess the risk & return of the major asset classes

**Step 2:** Construct portfolios in line with investor risk profiles

**Step 3:** Select suitable investments & monitor regularly as markets change