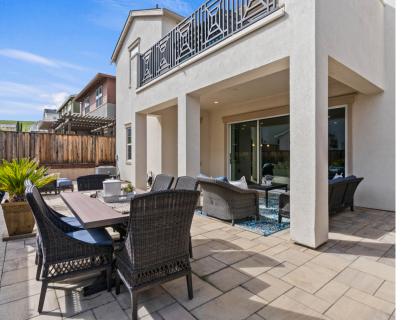

## WELCOME HOME TO WALLIS RANCH

- **8** 4 Bedroom + Loft
- **3** 4.5 Bathroom
- **3**,680 Sqft
- **§** 4,750 Lot Sqft
- **8** Built in 2018
- **8** 2-Car Garage
- HOA Dues \$232/ month

Welcome to Wallis Ranch located in coveted East Dublin. This North facing home was built by Emerald Homes. This open concept floorplan featuring 4 bedrooms plus spacious loft and 4.5 bathrooms. Formal entry foyer. Full bedroom and bath on the main level. This home boasts luxury living at its finest. Spacious great room with open concept with Plenty of upgrades such as luxury kitchen appliances, large center island, upgraded espresso cabinets, granite counter tops, hardwood floors, walk in pantry. Upgraded banister, recessed lighting, expanded multi-sliding doors opens easily to premium backyard and side yard. Upstairs features a spacious separate loft that can be converted to the 5th bedroom. Spacious secondary bedrooms. The primary bedroom offers an expansive walk- in closet and balcony. The luxurious primary bathroom features dual sinks with separate deep soaking tub, large walk- in shower with upgraded. Owned Solar! Wallis Ranch is a gated community with amazing amenities including a club house, pool, exercise room, park and close to top rated schools.