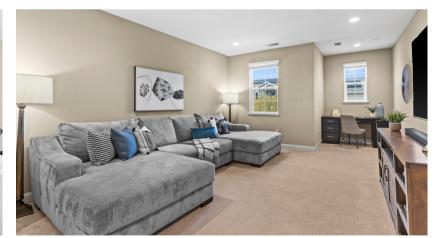

## WELCOME HOME TO WALLIS RANCH

- **8** 4 Bedroom + Loft
- **3** 4.5 Bathroom
- **3**,680 Sqft
- **§** 4,750 Lot Sqft
- **8** Built in 2018
- **8** 2-Car Garage
- HOA Dues \$232/ month

Welcome to Wallis Ranch located in coveted East Dublin. This North facing home was built by Emerald Homes. This open concept floorplan featuring 4 bedrooms plus spacious loft and 4.5 bathrooms. Formal entry foyer. Full bedroom and bath on the main level. This home boasts luxury living at its finest. Spacious great room with open concept with Plenty of upgrades such as luxury kitchen appliances, large center island, upgraded espresso cabinets, granite counter tops, hardwood floors, walk in pantry. Upgraded banister, recessed lighting, expanded multi-sliding doors opens easily to premium backyard and side yard. Upstairs features a spacious separate loft that can be converted to the 5th bedroom. Spacious secondary bedrooms. The primary bedroom offers an expansive walk- in closet and balcony. The luxurious primary bathroom features dual sinks with separate deep soaking tub, large walk- in shower with upgraded. Owned Solar! Wallis Ranch is a gated community with amazing amenities including a club house, pool, exercise room, park and close to top rated schools.