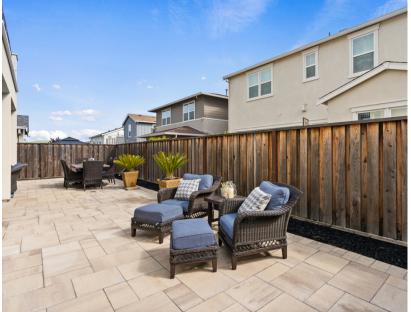

## WELCOME HOME TO WALLIS RANCH

- **8** 4 Bedroom + Loft
- **3** 4.5 Bathroom
- **3**,680 Sqft
- **§** 4,750 Lot Sqft
- **8** Built in 2018
- **8** 2-Car Garage
- HOA Dues \$232/ month

Welcome to Wallis Ranch located in coveted East Dublin. This North facing home was built by Emerald Homes. This open concept floorplan featuring 4 bedrooms plus spacious loft and 4.5 bathrooms. Formal entry foyer. Full bedroom and bath on the main level. This home boasts luxury living at its finest. Spacious great room with open concept with Plenty of upgrades such as luxury kitchen appliances, large center island, upgraded espresso cabinets, granite counter tops, hardwood floors, walk in pantry. Upgraded banister, recessed lighting, expanded multi-sliding doors opens easily to premium backyard and side yard. Upstairs features a spacious separate loft that can be converted to the 5th bedroom. Spacious secondary bedrooms. The primary bedroom offers an expansive walk- in closet and balcony. The luxurious primary bathroom features dual sinks with separate deep soaking tub, large walk- in shower with upgraded. Owned Solar! Wallis Ranch is a gated community with amazing amenities including a club house, pool, exercise room, park and close to top rated schools.