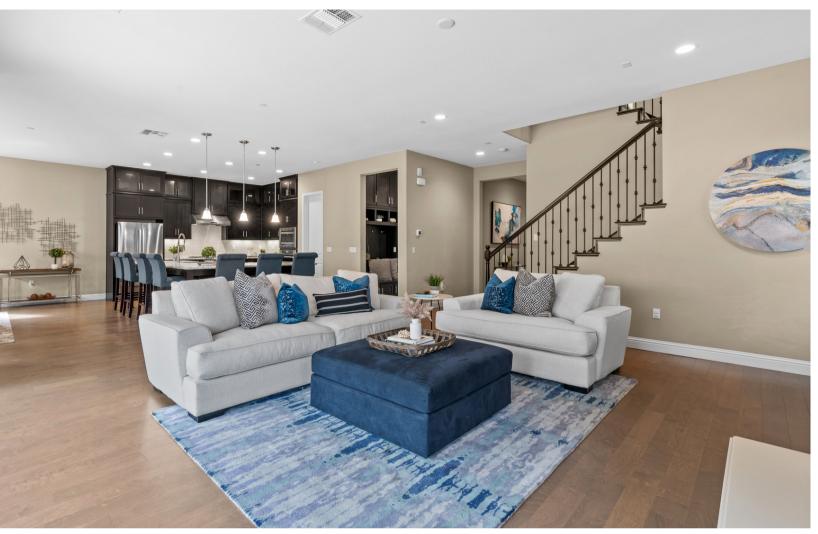

## WELCOME HOME TO WALLIS RANCH

- **8** 4 Bedroom + Loft
- **3** 4.5 Bathroom
- **3**,680 Sqft
- **§** 4,750 Lot Sqft
- **8** Built in 2018
- **8** 2-Car Garage
- HOA Dues \$232/ month

Welcome to Wallis Ranch located in coveted East Dublin. This North facing home was built by Emerald Homes. This open concept floorplan featuring 4 bedrooms plus spacious loft and 4.5 bathrooms. Formal entry foyer. Full bedroom and bath on the main level. This home boasts luxury living at its finest. Spacious great room with open concept with Plenty of upgrades such as luxury kitchen appliances, large center island, upgraded espresso cabinets, granite counter tops, hardwood floors, walk in pantry. Upgraded banister, recessed lighting, expanded multi-sliding doors opens easily to premium backyard and side yard. Upstairs features a spacious separate loft that can be converted to the 5th bedroom. Spacious secondary bedrooms. The primary bedroom offers an expansive walk- in closet and balcony. The luxurious primary bathroom features dual sinks with separate deep soaking tub, large walk- in shower with upgraded. Owned Solar! Wallis Ranch is a gated community with amazing amenities including a club house, pool, exercise room, park and close to top rated schools.