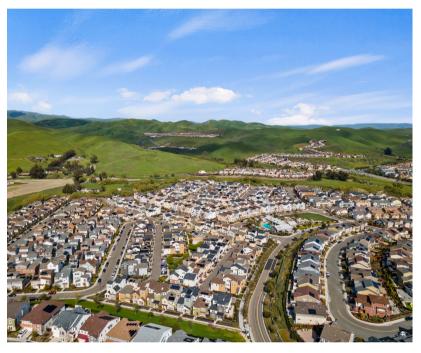

## WELCOME HOME TO WALLIS RANCH

- **8** 4 Bedroom + Loft
- **3** 4.5 Bathroom
- **3**,680 Sqft
- **§** 4,750 Lot Sqft
- **8** Built in 2018
- **8** 2-Car Garage
- HOA Dues \$232/ month

Welcome to Wallis Ranch located in coveted East Dublin. This North facing home was built by Emerald Homes. This open concept floorplan featuring 4 bedrooms plus spacious loft and 4.5 bathrooms. Formal entry foyer. Full bedroom and bath on the main level. This home boasts luxury living at its finest. Spacious great room with open concept with Plenty of upgrades such as luxury kitchen appliances, large center island, upgraded espresso cabinets, granite counter tops, hardwood floors, walk in pantry. Upgraded banister, recessed lighting, expanded multi-sliding doors opens easily to premium backyard and side yard. Upstairs features a spacious separate loft that can be converted to the 5th bedroom. Spacious secondary bedrooms. The primary bedroom offers an expansive walk- in closet and balcony. The luxurious primary bathroom features dual sinks with separate deep soaking tub, large walk- in shower with upgraded. Owned Solar! Wallis Ranch is a gated community with amazing amenities including a club house, pool, exercise room, park and close to top rated schools.