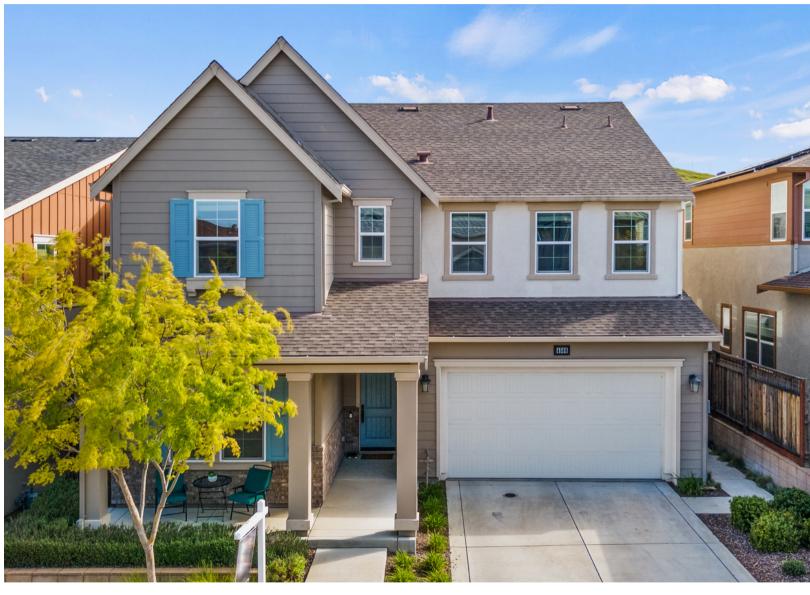

## THE SOUSOU TEAM PRESENTS

4500 ALEXANDER VALLEY WAY,
DUBLIN

LISTED AT \$2,388,000

## WELCOME HOME TO WALLIS RANCH

- **8** 4 Bedroom + Loft
- **3** 4.5 Bathroom
- **3**,680 Sqft
- **§** 4,750 Lot Sqft
- **8** Built in 2018
- **8** 2-Car Garage
- HOA Dues \$232/ month

Welcome to Wallis Ranch located in coveted East Dublin. This North facing home was built by Emerald Homes. This open concept floorplan featuring 4 bedrooms plus spacious loft and 4.5 bathrooms. Formal entry foyer. Full bedroom and bath on the main level. This home boasts luxury living at its finest. Spacious great room with open concept with Plenty of upgrades such as luxury kitchen appliances, large center island, upgraded espresso cabinets, granite counter tops, hardwood floors, walk in pantry. Upgraded banister, recessed lighting, expanded multi-sliding doors opens easily to premium backyard and side yard. Upstairs features a spacious separate loft that can be converted to the 5th bedroom. Spacious secondary bedrooms. The primary bedroom offers an expansive walk- in closet and balcony. The luxurious primary bathroom features dual sinks with separate deep soaking tub, large walk- in shower with upgraded. Owned Solar! Wallis Ranch is a gated community with amazing amenities including a club house, pool, exercise room, park and close to top rated schools.