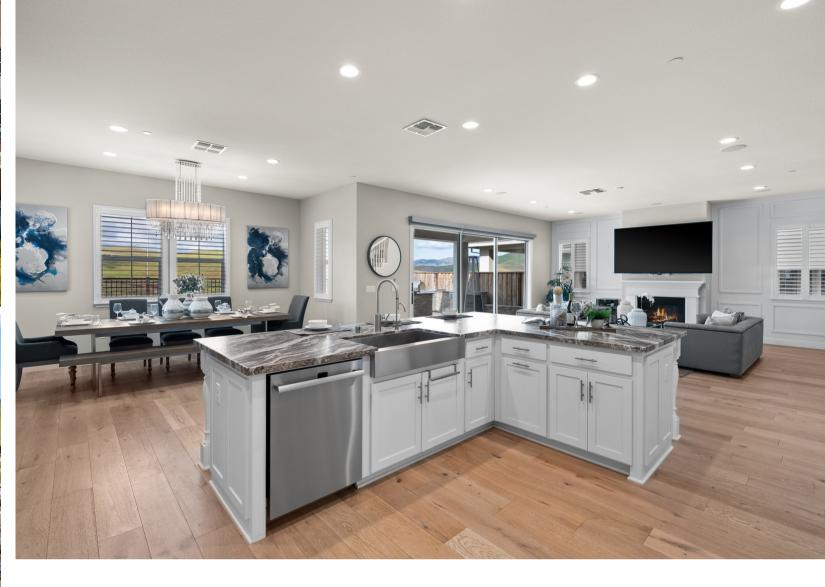

This home is grand in every way with exquisite details throughout including: Wainscoting & paneled walls throughout downstairs, high end Thermador appliances include built in coffee machine, 60 inch custom Thermador refrigerator with wine frig, induction cooktop, dishwasher & built in oven, large center island with a unique leathered granite slab, farm house sink with high end faucet, beautiful hardwood floors, white cabinetry. Adjacent is the open concept family room with cozy fireplace and surround sound speaker system. Spacious primary suite with luxurious spa like bath, upstairs loft with built in desk. Laundry room offers an abundance of cabinet space. Enjoy the resort style HOA amenities, Top rated Dublin schools, parks and much more!