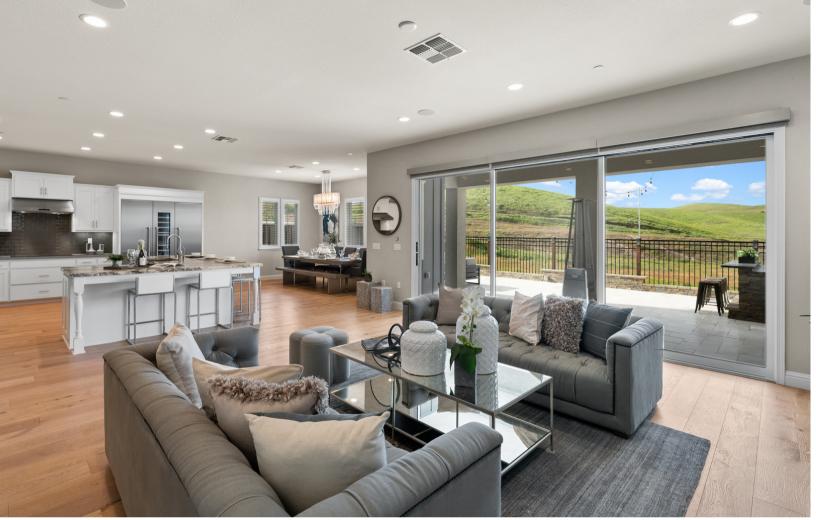

## Desirable Wallis Ranch Home!

Experience luxury living at its finest in this beautiful gated community of Wallis Ranch. The peaceful setting of this home backs to open space with amazing views, offering one the opportunity to embrace the serenity of the community. Entertain guests in this sprawling yard while enjoying the custom built in outdoor kitchen with high end appliances and limestone patio.

This home is grand in every way with exquisite details throughout including: Wainscoting & paneled walls throughout downstairs, high end Thermador appliances include built in coffee machine, 60 inch custom Thermador refrigerator with wine frig, induction cooktop, dishwasher & built in oven, large center island with a unique leathered granite slab, farm house sink with high end faucet, beautiful hardwood floors, white cabinetry. Adjacent is the open concept family room with cozy fireplace and surround sound speaker system. Spacious primary suite with luxurious spa like bath, upstairs loft with built in desk. Laundry room offers an abundance of cabinet space. Enjoy the resort style HOA amenities, Top rated Dublin schools, parks and much more!