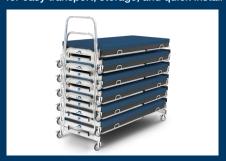

## **EFFICIENT STACKABLE DESIGN** for easy transport, storage, and quick install