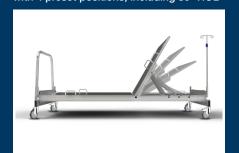

## 0-60° ADJUSTABLE BACKREST POSITIONS with 4 preset positions, including 30° HOB