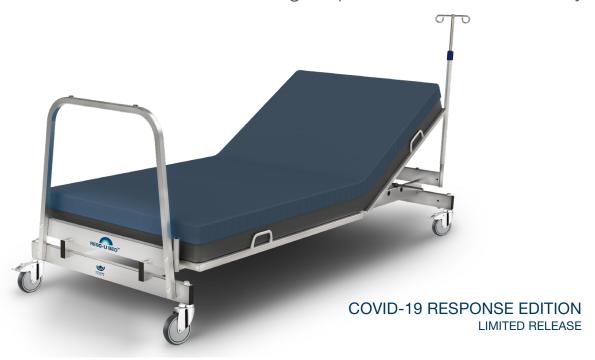

For urgent patient care and recovery

A SOLUTION TO PROVIDE URGENT **HEALTH CARE AND RELIEF IN RESPONSE** TO COVID-19

- Overall Frame Dimensions: 901/4 " x 36" x 12"
- 12" low height
- 4 preset backrest positions  $(0^{\circ}, 30^{\circ}, 45^{\circ}, 60^{\circ})$
- 5" casters for improved mobility
- 2 lockable casters

- 440 lb safe working load
- 1" telescopic IV pole included
- 84" x 35" x 6" medical grade support surface
- Stackable design
- Designed in accordance to IEC-60601-2-52 standard

Umano Medical reserves the right to change specifications without notice.