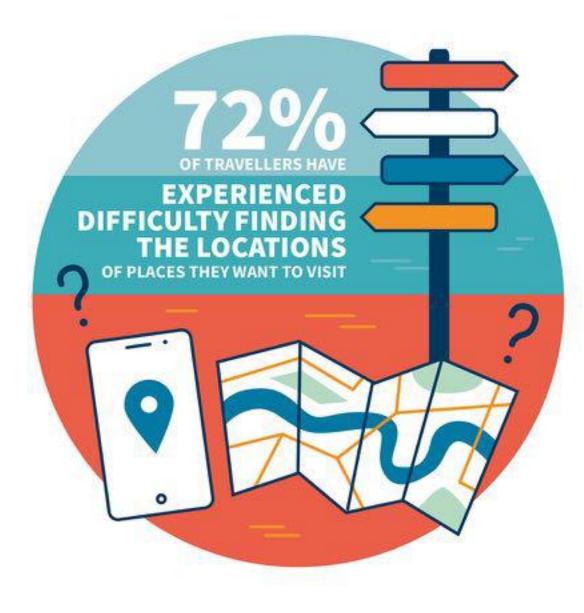

## Addresses in foreign languages make navigating the world a huge challenge

62% oftravellers would mention getting lost in their review