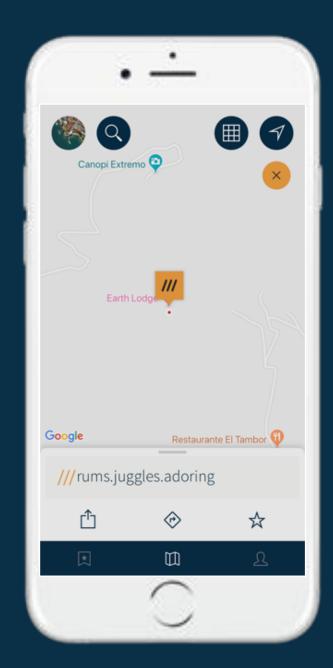

#### on tripadvisor Earth Lodge COROL 373 reviews #7 of 133 Specialty Lodging in Antigua Aldea El Hato | What3words: //rums.juggles.adoring, Antigua 03001, Guatemala. Check.ln CHICK OLD -1-1-1 room, 2 adults, 0 children \_\_\_\_\_/