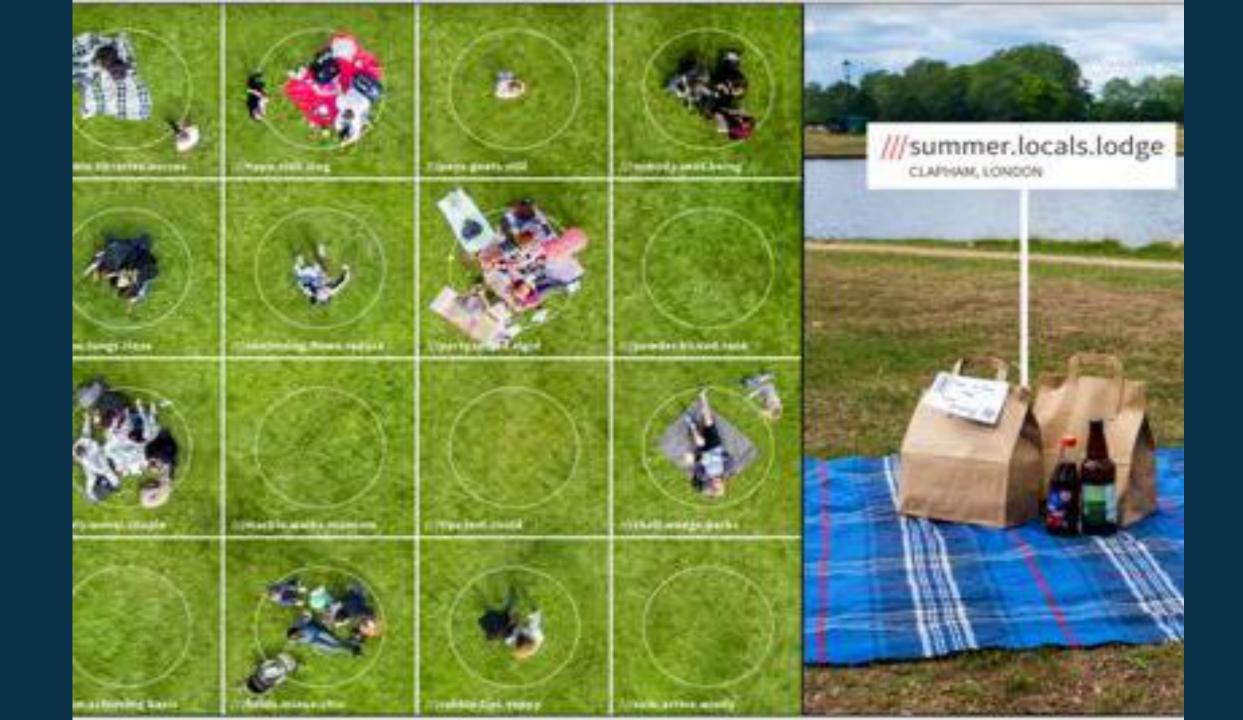

ontinued

testal-

100

Street There & Am

ONB

open share that Name the Joseph of area 

They days at around 10

Uni portheast of Hotel Ma

www.mandalhotokdundbabuma

All where and the defensively in the TISO OCCU, it is the TISO OCCU, it





#### Contact Us



#### Directions

#### See location on Google maps

Map reference: TF 791287 Lat: 52.82605 Long: 0.65682

#### What3words ///attention.officialexams

#### By Road: Sat Nav postcode PE31 6TY

Houghton Hall is situated 13 miles East of King's Lynn/10 miles west of Fakenham - just off the A148 at New Houghton. Signed by brown signs off the A148. Follow signs through park gates to car park. A special area is designated for disabled parking near the house.

By Public Transport:

Nearest train station is King's Lynn.

Parking: free













## ///pool.sunset.dockers

Buxton, Derbyshire





## MAAI Onlino

#### Mother and her daughter, four, a rescued from car crash after poli use app that can find people any in the world with just three words

A mother and daughter were rescued from the wreckage of a car crash used an app that can find people anywhere in the world using just thre

Valerie Hawkett, 33, was left disoriented after losing control of her Forc driving round a sharp bend in Somerset last October.

Ms Hawkett's vehicle went flying over a hedge and landed on its side in

Her four-year-old daughter Tegan was in the back and the worried moti police to come to her aid - but was so shocked by the accident she did where she was.





Locator app pinpoints 999 call who don't know where they ar



all handlers can u