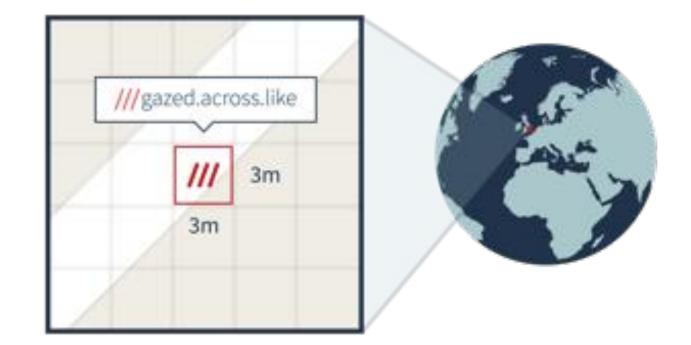

rd to find

Review of Hotel Otopeni

Reviewed 8 August 2014

I'm writing this review to help some travelers out. I became really frustrated when it came to finding the hotel as it is not on the main street as advertised (str. Bucurestilor, or the main highway). It's OFF the main highway, but there is NO sign to point you to the right direction. Thus, you have to follow the RIM hotel sign as it is across the parking lot from this big hotel. The hotel itself was well priced and clean. I've



## GPS coordinates are a precise solution 25° 9' 40.918" S 18° 59' 2.824" E





















## /// Free what3words app

Anothe stady study

Antoni

- Discover
- Search
- Share/Navigate/Save
- Works offline

what3words is the easiest way to talk about location

## 25° 9' 40.918" S 18° 59' 2.824" E





| ///skilderdook.verbadys.amerpain               | ///excavalteóricos.µaabe            | WOUTSHE BACKL FC.                | Warnership                                       | Warrison in the second of the second |
|------------------------------------------------|-------------------------------------|----------------------------------|--------------------------------------------------|--------------------------------------|
| الل مدلق عال إخرافهات                          | ///vipestured officipality sparsoon | ///ಮಂತೆಸೊದ್ದು,ಶಿರವನ್ನು,ಬಳೆಗಳು    | ////adsiden.bedyre.dekompresjon                  | ///వున్నట్లు.నేర్పుతున్నా పలచన       |
| ///                                            | ///gillerions.emission.fringante    | ///이실성.역해졌다.율모밴다 👘               | #otwartym.karimaty.belatyna