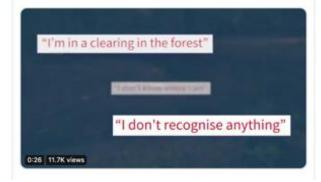

#### Mother and her daughter, four, a rescued from car crash after poli use app that can find people any in the world with just three words

A mother and daughter were rescued from the wreckage of a car crash used an app that can find people anywhere in the world using just thre

Valerie Hawkett, 33, was left disoriented after losing control of her Forc driving round a sharp bend in Somerset last October.

Ms Hawkett's vehicle went flying over a hedge and landed on its side in

Her four-year-old daughter Tegan was in the back and the worried moti police to come to her aid - but was so shocked by the accident she did where she was.

Locator app pinpoints 999 call who don't know where they ar

all handlers can use the app to proport a person's whereabours

Police and emergency services are introducing technology to help dentify their exact location, even when it is dark or they are in re countryside.

The what3words system enables callers with a mobile phone to ac