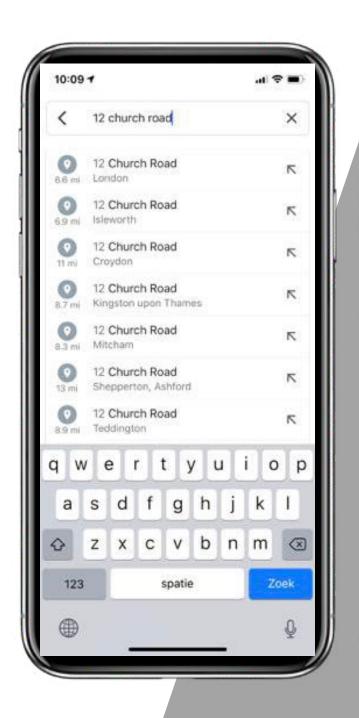

## Addresses aren't unique

| 10:12 -      |                                                                                                  | al 🗢 🖿 |  |
|--------------|--------------------------------------------------------------------------------------------------|--------|--|
| <            | molenstraat 55                                                                                   | ×      |  |
| 0<br>253 mi  | Molenstraat <b>55A</b><br>Ede, Netherlands                                                       | R      |  |
| 0<br>261 mi  | Molenstraat 55<br>Nijmegen, Netherlands                                                          | ٢      |  |
| 0<br>246 mi  | Molenstraat 55<br>Lienden, Netherlands                                                           | К      |  |
| ()<br>(53 mi | Molenstraat 55<br>Winssen, Netherlands                                                           | ۲      |  |
| 0<br>847 mi  | Molenstraat 55<br>Boven-Leeuwen, Netherlands                                                     | К      |  |
| 0<br>153 mi  | Molenstraat 55<br>Bennekom, Netherlands                                                          |        |  |
| ()<br>(48 mi | Molenstraat 55<br>Veenendaai, Netherlands                                                        | К      |  |
| 10.07        | Molenstraat 55<br>Herpen, Netherlands                                                            | ٢      |  |
| 0<br>(46 mi  | Molenstraat 55<br>Oss, Netherlands                                                               | К      |  |
| 0<br>168 mi  | Molenstraat-Centrum 551<br>Apeldoorn, Netherlands                                                | ۲      |  |
| 8            | Searching for a friend?<br>Add your phone contacts so you c<br>search for their addresses on Map |        |  |