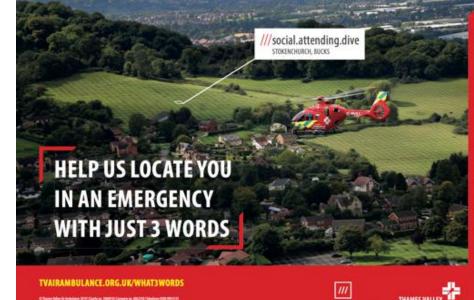

## What3words: The app that can save your life

Shar

By Duncan Leatherdale BBC News

③ 15 August 2019

What3words divides the world into 57 trillion squares, each with a unique three-word address

Police have urged everyone to download a smartphone app they say has already saved several lives. What is it and how does it work?

/// what3words

County Durham & Darlington Fire & Rescue Service 🥎

This week we are launching a campaign to raise awareness of the what3words app and are encouraging everyone to install the app on their phones \* Watch this short video \*\* for an understanding of What3Words app is #Help999FindYou #What3Words

12:57

what3words

**AIR AMBULANCE** 

Apps