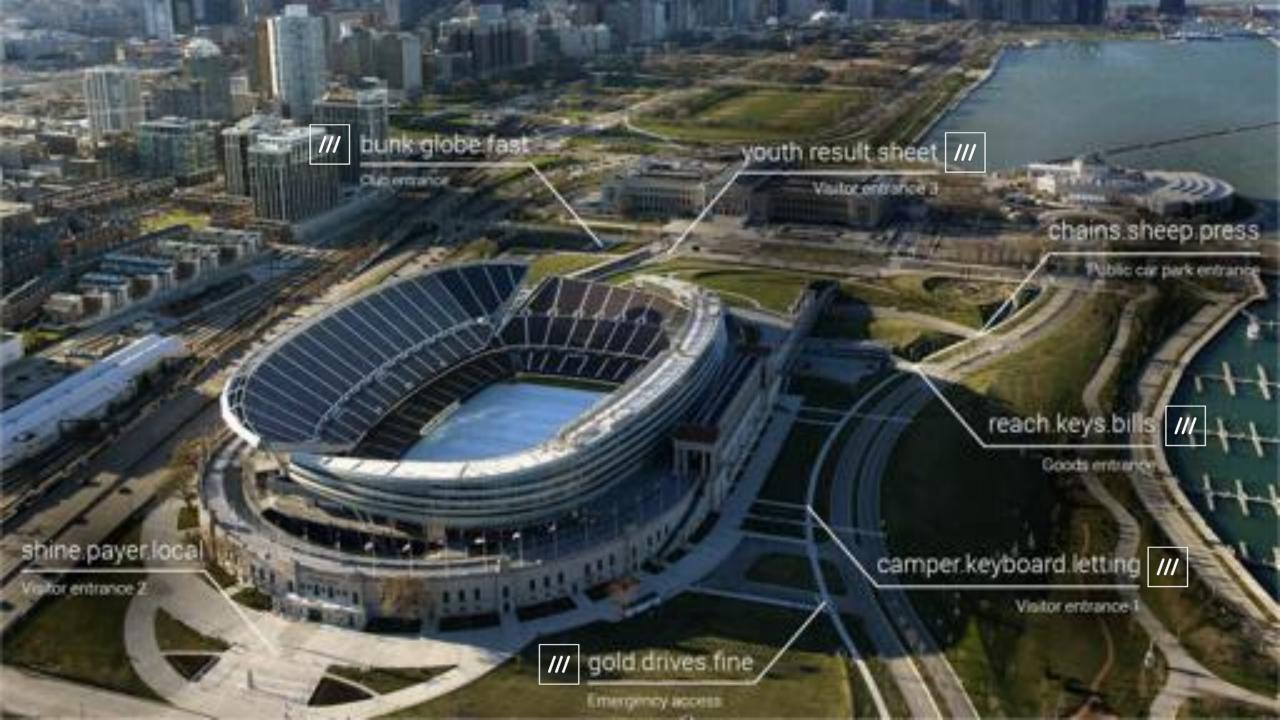

dle of a building doesn't help you find an entrance





## Addresses in foreign languages make navigating the world a huge challenge







62% oftravellers would mention getting lost in their review

#### Hard to find

Review of Hotel Otopeni

Reviewed 8 August 2014

I'm writing this review to help some travelers out. I became really frustrated when it came to finding the hotel as it is not on the main street as advertised (str. Bucurestilor, or the main highway). It's OFF the main highway, but there is NO sign to point you to the right direction. Thus, you have to follow the RIM hotel sign as it is across the parking lot from this big hotel. The hotel itself was well priced and clean. I've



## GPS coordinates are a precise solution 25° 9' 40.918" S 18° 59' 2.824" E





















## /// Free what3words app

Anothe stady study

Antoni

- Discover
- Search
- Share/Navigate/Save
- Works offline

what3words is the easiest way to talk about location

## 25° 9' 40.918" S 18° 59' 2.824" E





| ///skilderdook.verbadys.amerpain               | ///excavalteóricos.µaabe            | WOUTSHE BACKL FC.                | Warnership                                       | Warrison in the second of the second |
|------------------------------------------------|-------------------------------------|----------------------------------|--------------------------------------------------|--------------------------------------|
| الل مدلق عال إخرافهات                          | ///vipestured officipality sparsoon | ///ಮಂತೆಸೊದ್ದು,ಶಿರವನ್ನು,ಬಳೆಗಳು    | ////adsiden.bedyre.dekompresjon