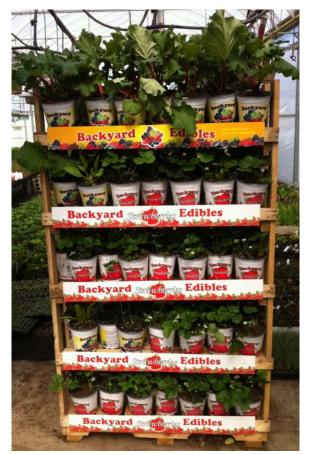

## **BACKYARD EDIBLES** *Strawberries & Veggies*

This program/display rack consists of the grower's pre-selected, top-quality assortment of vegetables and strawberries in a printed, round #1 trade gallon pot. Rack includes colourful point of sale material, displayed on a wooden rack. #1 Trade Gallon Round pot. 125 pots - 1/2 rack

Grower's Choice Varieties

Include Approximately:

Includes Wooden Rack and Shelf Banners, ...Ready for Retail!

**Ever bearing Strawberries:** 45 pots **June bearing Strawberries:** 45 pots **Rhubarb:** 20 pots **Horseradish:** 5 pots **Asparagus:** 10 pots