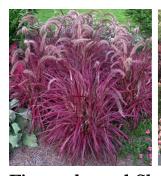

**Hibiscus** (Assorted Colours) #1Gallon White Pot 6 pots/flat

Fireworks and Skyrocket
Pennisetum
#1 Gallon White Pot
6 pots/flat

Elephant Ears (Colocasia) Assorted Varieties #1Gallon White Pot 6 pots/flat