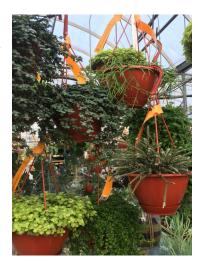

# Specialty ITEMS

Houseplant Hanging **Basket Program** 

36 pack of 6-10 varieties. 6" terracotta hanging pots,

Includes: Plumbago Geranium Citronella Coleus Canina Portulacas

**Annual Hanging Baskets** 8" pot, 5 varieties 25 pots/pack