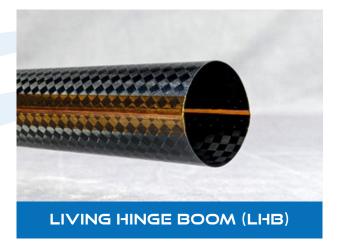

- High torsional stiffness
- Diameters range from 10-100mm
- · High strength
- · Low cost to manufacture
- · High packaging efficiency