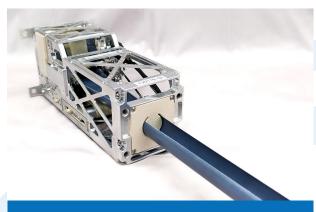

## RECIRCULATING BELT DEPLOYER (RBD) MECHANISM

- Scalable to accommodate all boom types, diameters, and lengths
- Low complexity; Rapidly reconfigured for customer requirements
- High packaging efficiency (no separate spools)
- Fully retractable
- · Capable of reacting load throughout deployment