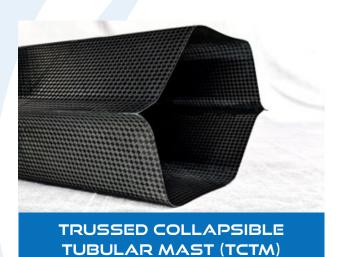

## **SLIT-TUBE**

- · Flight Heritage
- Diameters range from 5-300mm
- Low dimensional precision
- · Lowest cost to manufacture
- Can be passively deployed

- · High torsional stiffness
- Diameters range 50-600mm
- · Extremely mass efficient
- Highest dimensional precision
- Truss-class structural performance