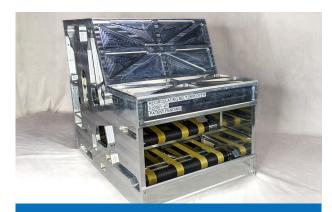

## RECIRCULATING BELT DEPLOYER (RBD) MECHANISM

- Scalable to accommodate all boom types, diameters, and lengths
- Low complexity; Rapidly reconfigured for customer requirements
- High packaging efficiency (no separate spools)
- Fully retractable
- · Capable of reacting load throughout deployment