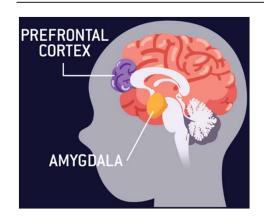

## What part of the brain...:

Controls your executive function?

Is the center of emotional decision making?

Is still developing throughout the teenage years?

Describe some emotional or physical states the might affect your Decision Fitness.