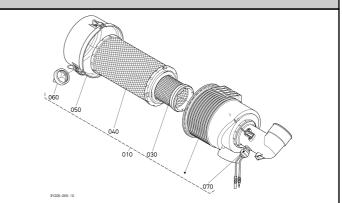

373500 AIR CLEANER [COMPONENT PARTS]

This content is the information at the time of publication on this site, information such as the part name and part number may be different from the present. Illustrations of products and parts that are posted are image diagrams. c27e9545-2475-45e3-b954-2becd9ff5554