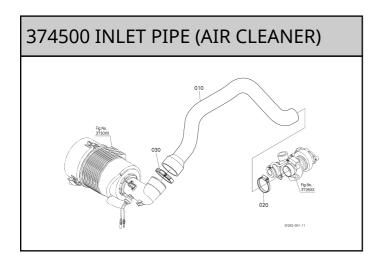

373500 AIR CLEANER [COMPONENT PARTS]

This content is the information at the time of publication on this site, information such as the part name and part number may be different from the present. Illustrations of products and parts that are posted are image diagrams. c27e9545-2475-45e3-b954-2becd9ff5554