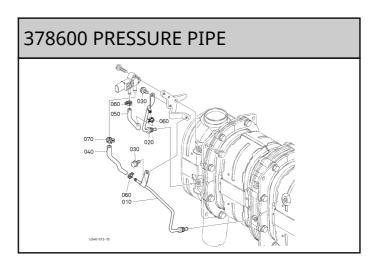

378200 DIESEL PARTICULATE FILTER MUFFLER [COMPONENT PARTS]

This content is the information at the time of publication on this site, information such as the part name and part number may be different from the present. Illustrations of products and parts that are posted are image diagrams. c27e9545-2475-45e3-b954-2becd9ff5554