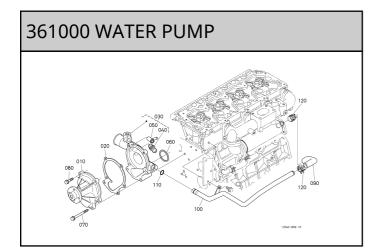

This content is the information at the time of publication on this site, information such as the part name and part number may be different from the present. Illustrations of products and parts that are posted are image diagrams. c27e9545-2475-45e3-b954-2becd9ff5554



# 311000 PISTON AND CRANKSHAFT











This content is the information at the time of publication on this site, information such as the part name and part number may be different from the present. Illustrations of products and parts that are posted are image diagrams. c27e9545-2475-45e3-b954-2becd9ff5554



# 









This content is the information at the time of publication on this site, information such as the part name and part number may be different from the present. Illustrations of products and parts that are posted are image diagrams. c27e9545-2475-45e3-b954-2becd9ff5554













This content is the information at the time of publication on this site, information such as the part name and part number may be different from the present. Illustrations of products and parts that are posted are image diagrams. c27e9545-2475-45e3-b954-2becd9ff5554



373500 AIR CLEANER [COMPONENT PARTS]











This content is the information at the time of publication on this site, information such as the part name and part number may be different from the present. Illustrations of products and parts that