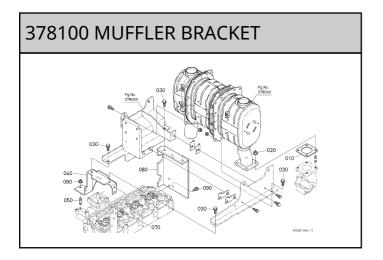

378200 DIESEL PARTICULATE FILTER MUFFLER [COMPONENT PARTS]

This content is the information at the time of publication on this site, information such as the part name and part number may be different from the present. Illustrations of products and parts that are posted are image diagrams. c27e9545-2475-45e3-b954-2becd9ff5554