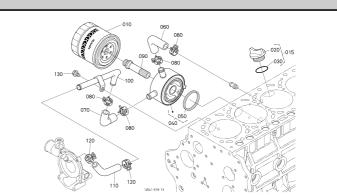

present. Illustrations of products and parts that are posted are image diagrams. c27e9545-2475-45e3-b954-2becd9ff5554



373500 AIR CLEANER [COMPONENT PARTS]











This content is the information at the time of publication on this site, information such as the part name and part number may be different from the present. Illustrations of products and parts that are posted are image diagrams. c27e9545-2475-45e3-b954-2becd9ff5554



378200 DIESEL PARTICULATE FILTER MUFFLER [COMPONENT PARTS]









This content is the information at the time of publication on this site, information such as the part name and part number may be different from the present. Illustrations of products and parts that are posted are image diagrams. c27e9545-2475-45e3-b954-2becd9ff5554



## 382000 OIL COOLER





# 395200 INJECTOR HARNESS