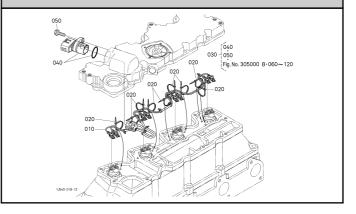

ucts and parts that are posted are image diagrams. c27e9545-2475-45e3-b954-2becd9ff5554



373500 AIR CLEANER [COMPONENT PARTS]











This content is the information at the time of publication on this site, information such as the part name and part number may be different from the present. Illustrations of products and parts that are posted are image diagrams. c27e9545-2475-45e3-b954-2becd9ff5554



378200 DIESEL PARTICULATE FILTER MUFFLER [COMPONENT PARTS]









This content is the information at the time of publication on this site, information such as the part name and part number may be different from the present. Illustrations of products and parts that are posted are image diagrams. c27e9545-2475-45e3-b954-2becd9ff5554



## 382000 OIL COOLER





# 395200 INJECTOR HARNESS