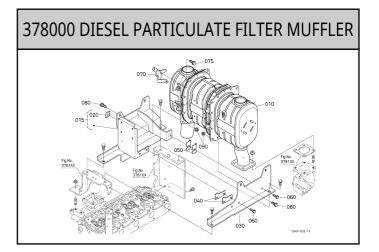

378200 DIESEL PARTICULATE FILTER MUFFLER [COMPONENT PARTS]

This content is the information at the time of publication on this site, information such as the part name and part number may be different from the present. Illustrations of products and parts that are posted are image diagrams. c27e9545-2475-45e3-b954-2becd9ff5554