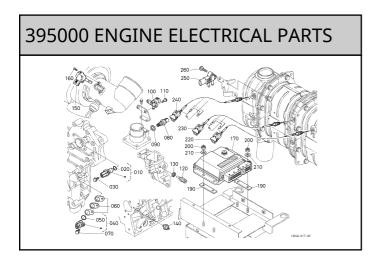

resent. Illustrations of products and parts that are posted are image diagrams. c27e9545-2475-45e3-b954-2becd9ff5554



373500 AIR CLEANER [COMPONENT PARTS]











This content is the information at the time of publication on this site, information such as the part name and part number may be different from the present. Illustrations of products and parts that are posted are image diagrams. c27e9545-2475-45e3-b954-2becd9ff5554



378200 DIESEL PARTICULATE FILTER MUFFLER [COMPONENT PARTS]









This content is the information at the time of publication on this site, information such as the part name and part number may be different from the present. Illustrations of products and parts that are posted are image diagrams. c27e9545-2475-45e3-b954-2becd9ff5554



## 382000 OIL COOLER





# 395200 INJECTOR HARNESS