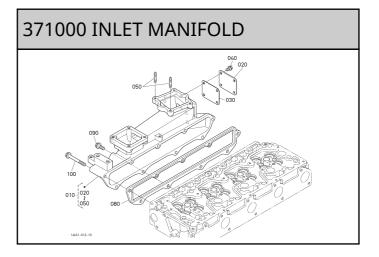

This content is the information at the time of publication on this site, information such as the part name and part number may be different from the present. Illustrations of products and parts that are posted are image diagrams. c27e9545-2475-45e3-b954-2becd9ff5554



# 311000 PISTON AND CRANKSHAFT











This content is the information at the time of publication on this site, information such as the part name and part number may be different from the present. Illustrations of products and parts that are posted are image diagrams. c27e9545-2475-45e3-b954-2becd9ff5554



# 









This content is the information at the time of publication on this site, information such as the part name and part number may be different from the present. Illustrations of products and parts that are posted are image diagrams. c27e9545-2475-45e3-b954-2becd9ff5554













This content is the information at the time of publication on this site, information such as the part name and part number may be different from the present. Illustrations of products and parts that are posted are image diagrams. c27e9545-2475-45e3-b954-2becd9ff5554



373500 AIR CLEANER [COMPONENT PARTS]











This content is the information at the time of publication on this site, information such as the part name and part number may be different from the present. Illustrations of products and parts that a