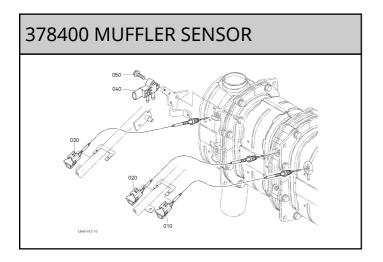

378200 DIESEL PARTICULATE FILTER MUFFLER [COMPONENT PARTS]

This content is the information at the time of publication on this site, information such as the part name and part number may be different from the present. Illustrations of products and parts that are posted are image diagrams. c27e9545-2475-45e3-b954-2becd9ff5554