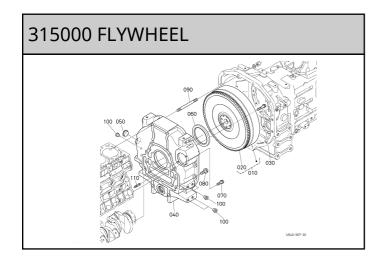

This content is the information at the time of publication on this site, information such as the part name and part number may be different from the present. Illustrations of products and parts that are posted are image diagrams. c27e9545-2475-45e3-b954-2becd9ff5554



# 311000 PISTON AND CRANKSHAFT











This content is the information at the time of publication on this site, information such as the part name and part number may be different from the present. Illustrations of products and parts that are posted are image diagrams. c27e9545-2475-45e3-b954-2becd9ff5554



# 









This content is the information at the time of publication on this site, information such as the part name and part number may be different from the present. Illustrations of products and parts that are posted are image diagrams. c27e9545-2475-45e3-b954-2becd9ff5554













This content is the information at the time of publication on this site, information such as the part name and part number may be different from the present. Illustrations of products and parts that are posted are image diagrams. c27e