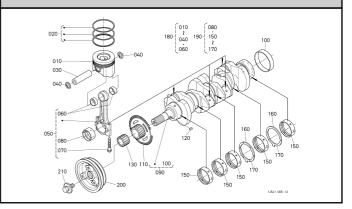

# 311000 PISTON AND CRANKSHAFT

This content is the information at the time of publication on this site, information such as the part name and part number may be different from the present. Illustrations of products and parts that are posted are image diagrams. c27e9545-2475-45e3-b954-2becd9ff5554