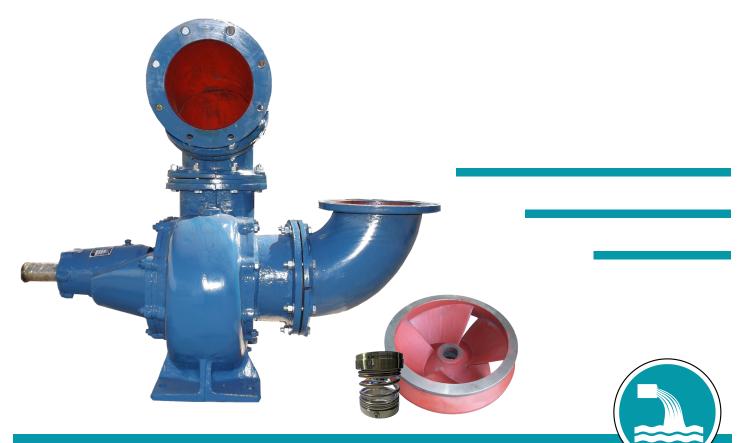

## DPS PUMPS

Need to move water. Our range of mixed flow pump are designed to pump large volumes of water FAST

Maximum Volume

420 litres per second

Maximum Head • 24 meters

Maximum Speed • 1450 rpm

### **DETAILS**

- Mechanical Seal
- Back pull out pedestal