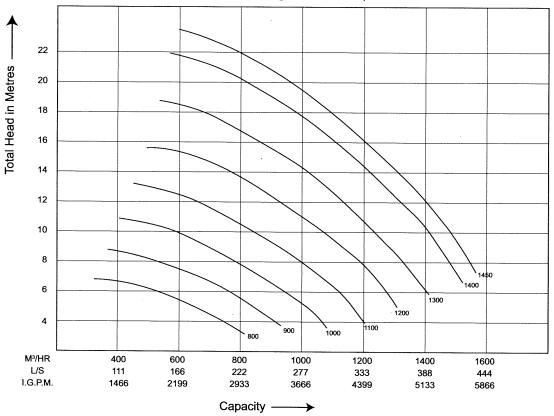

## DPS PUMPS

Need to move water. Our range of mixed flow pump are designed to pump large volumes of water FAST

Maximum Volume

420 litres per second

Maximum Head • 24 meters

Maximum Speed • 1450 rpm

# HB1240 Mixed Flow Pump

Speed Range - 800 to 1450 rpm

| CHINA PUMP - 12HBG-40    |      |      |
|--------------------------|------|------|
| Power required at shaft: |      |      |
| RPM                      | KW   | HP   |
| 800                      | 10.1 | 13.6 |
| 900                      | 14.4 | 19.3 |
| 1000                     | 19.7 | 26.4 |
| 1100                     | 26.2 | 35.1 |
| 1200                     | 34.0 | 45.6 |
| 1300                     | 43.3 | 58.1 |
| 1400                     | 54.0 | 72.4 |
| 1450                     | 60.0 | 80.5 |
|                          |      |      |