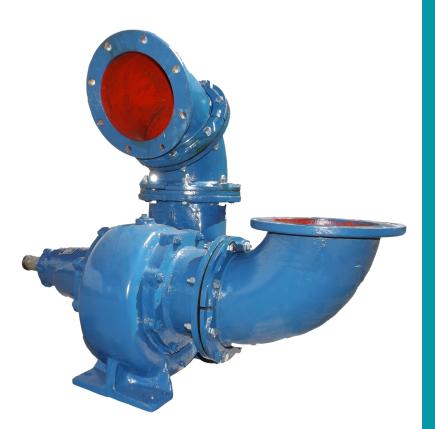

## DPS PUMPS

Need to move water. Our range of mixed flow pump are designed to pump large volumes of water FAST

Maximum Volume

420 litres per second

Maximum Head • 24 meters

Maximum Speed • 1450 rpm

### **DETAILS**

- Mechanical Seal
- Back pull out pedestal

# HB1240 Mixed Flow Pump

Speed Range - 800 to 1450 rpm

| CHINA PUMP - 12HBG-40    |      |      |
|--------------------------|------|------|
| Power required at shaft: |      |      |
| RPM                      | KW   | HP   |
| 800                      | 10.1 | 13.6 |
| 900                      | 14.4 | 19.3 |
| 1000                     | 19.7 | 26.4 |
| 1100                     | 26.2 | 35.1 |
| 1200                     | 34.0 | 45.6 |
| 1300                     | 43.3 | 58.1 |
| 1400                     | 54.0 | 72.4 |
| 1450                     | 60.0 | 80.5 |
|                          |      |      |