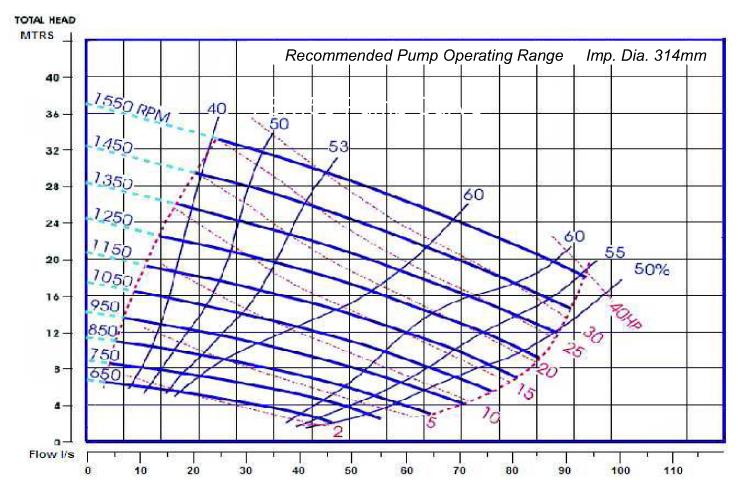

#### DUTY

- Maximum Volume:
  90 litres per second
- Maximum Head <u>32 meters</u>
- Other engine brands that suit this pump: Kubota - Isuzu - Perkins - Hatz - Deutz - Cat - Yanmar