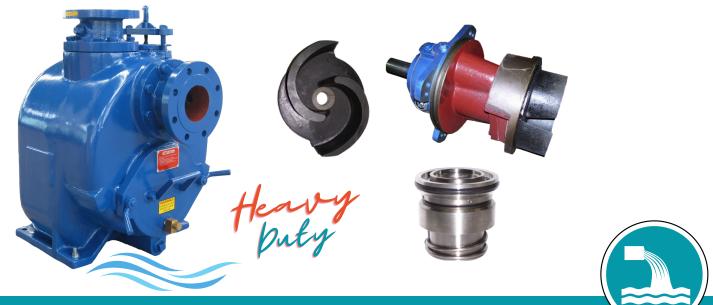

## TS150 6 x 6 inch Trash Pump

- Solid handling to 3"
- Oil lubricated mechanical seal
- Oil lubricated bearings
- Removable front cover
- Removeable BPO assembly

Phone: 07 3640 9400