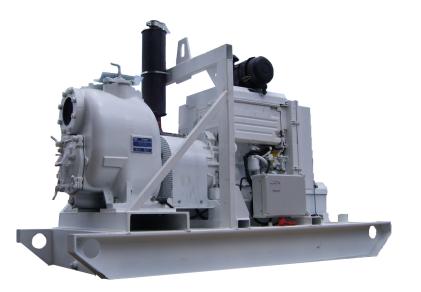

#### DIESELPARTS.COM.AU

6 inch Trash pump set

# TS150/DC/BF4L2011

Unit illustrated has options fitted

#### WHAT'S INCLUDED

- 6 inch TS150 trash Pump
- BF4L2011 Deutz Engine
- Kensho K21 Shutdown Panel
- Battery and Leads
- Stub Shaft
- Tyre Coupling
- All mounted on heavy duty skid base with in-built 300 litre fuel tank and centre lift