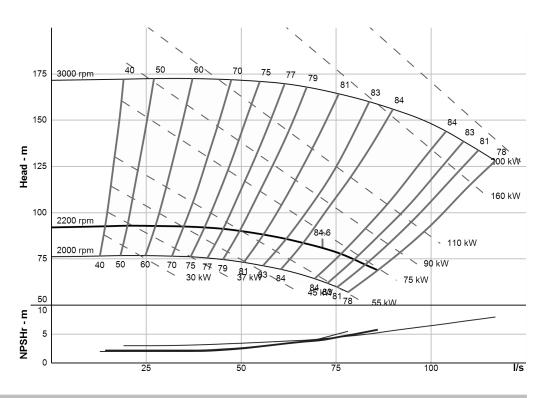

## 125x100-315 Centrifugal Pump

INCHE

| Duty Point            |          |  |  |  |
|-----------------------|----------|--|--|--|
| Flow:                 | 71.4 l/s |  |  |  |
| Head:                 | 80.9 m   |  |  |  |
| Eff:                  | 84.6%    |  |  |  |
| Power:                | 66.9 kW  |  |  |  |
| NPSHr:                | 3.99 m   |  |  |  |
| Speed:                | 2200 rpm |  |  |  |
| Design Curve          |          |  |  |  |
| Shutoff Head:         | 92 m     |  |  |  |
| Shutoff dP:           | 902 kPa  |  |  |  |
| Min Flow:             | I/s      |  |  |  |
| BEP: 84.6% @ 71.4 l/s |          |  |  |  |
| NOL Power:            |          |  |  |  |
| 74.4 kW @ 86 l/s      |          |  |  |  |
| Max Curve             |          |  |  |  |
| Max Power:            |          |  |  |  |
| 188 kW @ 117 l/s      |          |  |  |  |

#### Maximum pressure is 1600 kPa.

| Performance Evaluation: |       |      |            |       |       |  |
|-------------------------|-------|------|------------|-------|-------|--|
| Flow                    | Speed | Head | Efficiency | Power | NPSHr |  |
| l/s                     | rpm   | m    | %          | kW    | m     |  |
| 82.6                    | 2200  | 72   | 81         | 71.9  | 5.33  |  |
| 68.8                    | 2200  | 82.3 | 84.3       | 65.8  | 3.84  |  |
| 55                      | 2200  | 88.4 | 80.7       | 59    | 2.88  |  |
| 41.3                    | 2200  | 91.9 | 75.4       | 49.3  | 2.21  |  |
| 27.5                    | 2200  | 92.8 | 60.2       | 41.5  | 2.15  |  |