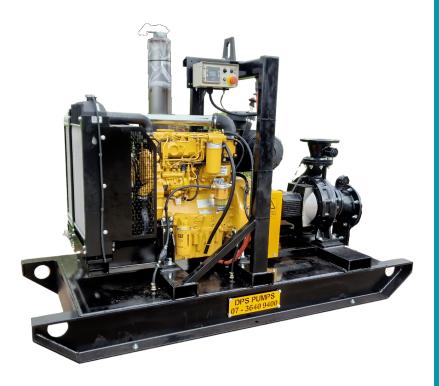

# DPS PUMPS

All are pumps sets are made in house using quality components.

#### WHAT'S INCLUDED

- 125x100-315 ISO Pump
- CAT 3054C-TA engine
- Kensho K21 Shutdown Panel
- Battery and Leads
- Stub Shaft
- Tyre Coupling
- All mounted on heavy duty skid base with in-built 300lt fuel tank and guards

#### **OPTIONAL EQUIPMENT**

- Emergency Stop
- Battery isolation
- Fire Extinguisher
- Roof Cover
- Night Lights
- Battery Solar Charger
- Fuel tank base frame