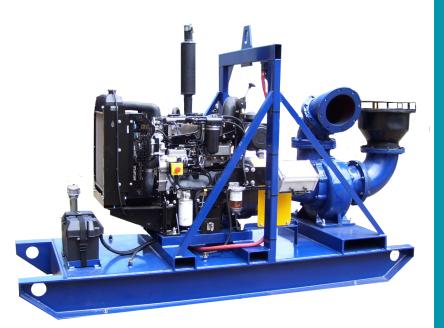

# WE BUILD PUMP SETS

10 inch pump set

# HB1040/DC/1104A-44T

#### WHAT'S INCLUDED

- 10 inch HB1040 Pump
- 1104A-44T Perkins Engine
- Kensho K21 Shutdown Panel
- Battery and Leads
- Stub Shaft
- Tyre Coupling
- All mounted on heavy duty skid base frame with in-built 300lt fuel tank with guards