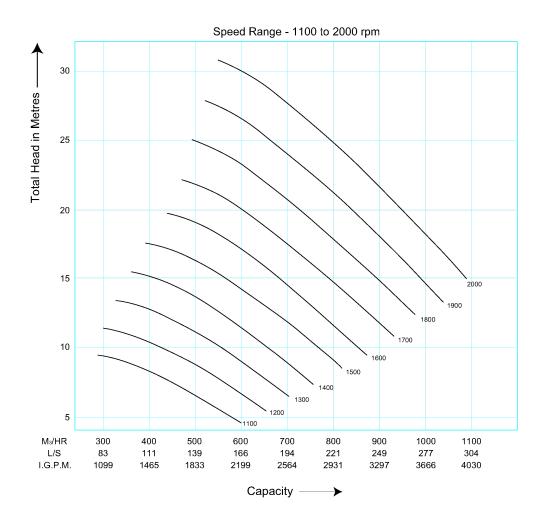

#### DUTY

- Maximum Volume: 300 litres per second
- Maximum Head 25 meters

Other engine brands that suit this pump: Kubota - Isuzu - Perkins - Hatz - Deutz - Cat - Yanmar

# HB1040 10 inch Mixed Flow Pump

| CHINA PUMP - 10HBG-40    |      |      |  |
|--------------------------|------|------|--|
| Power required at shaft: |      |      |  |
| RPM                      | KW   | HP   |  |
| 1100                     | 9.0  | 12.1 |  |
| 1200                     | 13.9 | 18.6 |  |
| 1300                     | 17.6 | 23.6 |  |
| 1400                     | 22.0 | 29.5 |  |
| 1500                     | 26.8 | 35.9 |  |
| 1600                     | 32.9 | 44.1 |  |
| 1700                     | 39.4 | 52.8 |  |
| 1800                     | 46.8 | 62.8 |  |
| 1900                     | 55.0 | 73.8 |  |
| 2000                     | 64.0 | 85.8 |  |