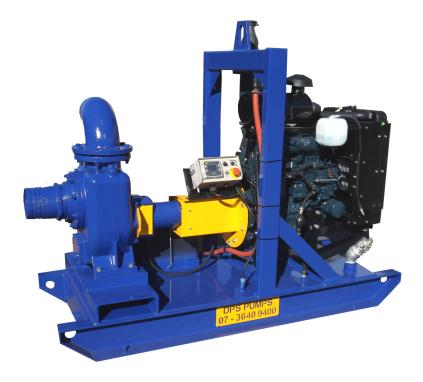

DIESELPARTS.COM.AU

6 inch self-priming pump set

## FSR150/DC/V2203

#### WHAT'S INCLUDED

- 6 inch FSR150 Pump
- V2203 Kubota Engine
- Kensho K21 Shutdown Panel
- Battery and Leads
- Stub Shaft
- Tyre Coupling
- All mounted on heavy duty skid base with in-built 120 litre fuel tank and centre lift

## FSR150 6 x 6 inch Self-priming Pump