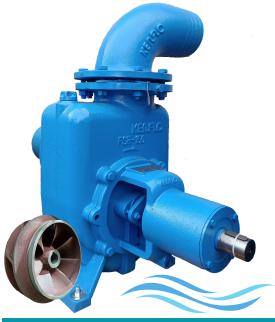

## FSR150 6 x 6 inch Self-priming Pump

#### WHAT'S INCLUDED

- 6 inch FSR150 Pump
- V2203 Kubota Engine
- Kensho K21 Shutdown Panel
- Battery and Leads
- Stub Shaft
- Tyre Coupling
- All mounted on heavy duty skid base with in-built 120 litre fuel tank and centre lift