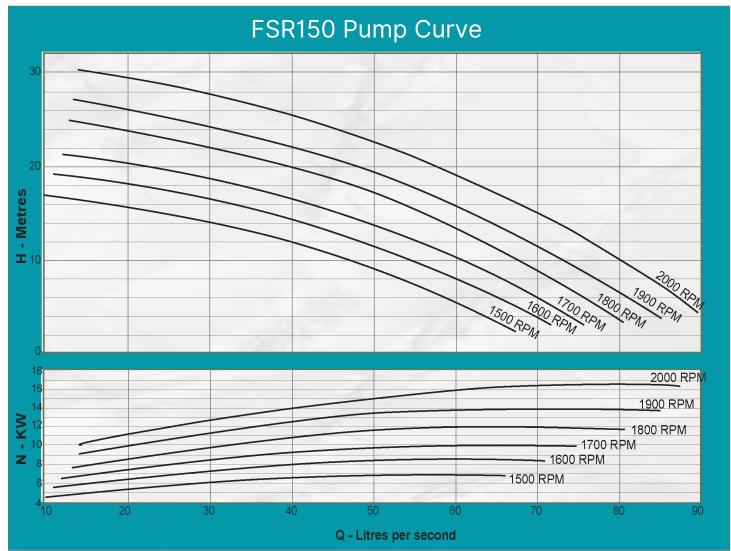

### PERFORMANCE CURVES FSR SERIES

- Water transfer
- Standpipe applications
- Dewatering
- Any application requiring the pumping of water

Phone: 07 3640 9400

#### **DUTY**

- Maximum Volume:
  100 litres per second
- Maximum Head 34 meters

Other engine brands that suit this pump:

Kubota - Isuzu - Perkins - Hatz - Deutz - Cat - Yanmar

Phone: 07 3640 9400