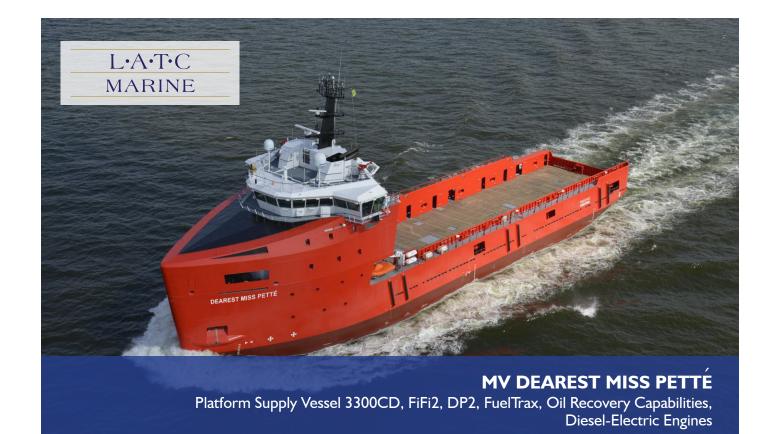

## **GENERAL VESSEL DETAILS**

**AZIMUTHING THRUSTERS** 

BOW THRUSTERS

| YEAR BUILT      | December 2018                                                                 |
|-----------------|-------------------------------------------------------------------------------|
| FLAG            | Nigeria                                                                       |
| BASIC FUNCTIONS | Offhsore Supply                                                               |
| CLASSIFICATION  | 100A1 Offshore Supply Ship, SG 2.8 (MUD tanks), EP (IHM, OW, P), WDL( 5 t/m2) |

| CLASSIFICATION                | 100A1 Offshore Supply Ship, SG 2.8 (MUD tanks), EP (IHM, OW, P), WDL( 5 t/m2) |
|-------------------------------|-------------------------------------------------------------------------------|
|                               | , , , , , , , , , , , , , , , , , , , ,                                       |
|                               | LMC, UMS, DP(AA), CAC 3, Fi-Fi 1 with<br>water spray, *IWS, IBS, NAV-1        |
|                               | Descriptive note: Green Passport                                              |
| ELECTRONIC FUEL MONITORING    | Fuel Trax                                                                     |
| DIMENSIONS                    |                                                                               |
| LENGTH O.A.                   | 80.00m                                                                        |
| BEAM mld.                     | 16.20m                                                                        |
| DEPTH mld.                    | 7.50m                                                                         |
| DRAUGHT SUMMER                | 6.15m                                                                         |
| DEAD WEIGHT (Summer)          | 3,480 tonnes                                                                  |
| TOTAL DECK AREA               | 720m²                                                                         |
| DECK LOAD (at 1m abovce deck) | 1,450 tonnes                                                                  |
| GROSS TONNAGE                 | 3,050 GT                                                                      |
| TANK CAPACITIES               |                                                                               |
| BALLAST / DRILL WATER         | 1,460 m³                                                                      |
| FUEL OIL (service)            | 400 m <sup>3</sup>                                                            |
| PORTABLE WATER                | 800 m <sup>3</sup>                                                            |
| FUEL OIL / BASE OIL           | 895 m³                                                                        |
| LIQUID MUD / BRINE            | 865 m <sup>3</sup>                                                            |
| DRY BULK                      | 250 m <sup>3</sup>                                                            |
| SPEED PERFORMANCE             |                                                                               |
| SPEED (5.0M DRAUGHT)          | 13.5 knots                                                                    |
| MAXIMUM SPEED                 | 15.0 knots                                                                    |
| PROPULSION SYSTEM             |                                                                               |
| MAIN ENGINES                  | Diesel-Electric, 690 V, 60 Hz                                                 |
| PROPULSION POWER              | 2x Electric motors of 1500 kW each                                            |
|                               |                                                                               |

2x 2,300 mm, FPP, Azimuth in nozzle

2x 735 ekW, 1,740 mm, FPP

## **AUXILIARY EQUIPMENT**

MAIN GENERATORS

**DECK LAY-OUT** 

**CAPSTANS** 

DECK CRANE

TUGGER WINCH

ANCHOR MOORING WINCH

|                                      | 2x 940 ekW at 1800 rpm                   |  |
|--------------------------------------|------------------------------------------|--|
| EMERG./HARBOUR GENERATOR             | 1x 238 ekW at 1800 rpm                   |  |
| SHORE SUPPLY                         | 1x 200 A                                 |  |
| HEATING                              | Electric boiler combined with waste heat |  |
|                                      | system                                   |  |
| NETWORKS                             | 690 V, 440 V and 230 V – 60 Hz           |  |
| FIRE FIGHTING (FiFi)                 |                                          |  |
| CLASS                                | FiFi 1                                   |  |
| PUMPS                                | 2x Promac at 1,800 rpm                   |  |
| WATER CAPACITY                       | 2x 1,200 m3/hr + water spray             |  |
| FOAM SYSTEM                          | 2x portable applicators                  |  |
| CARGO HANDLING SYSTEM                |                                          |  |
| FUEL OIL / BASE OIL PUMPS            | 2x 150 m³/hr at 90 m head                |  |
| FRESH WATER PUMPS                    | 2x 150 m³/hr at 90 m head                |  |
| DRILL WATER PUMPS                    | 2x 150 m³/hr at 90 m head                |  |
| LIq UID MUD / BRINE PUMPS            | 2x 75 m³/hr at 85 m head                 |  |
| DRY BULK COMPRESSOR                  | 2x 75 t/hr at 80 m head                  |  |
| DYNAMIC POSITIONING (DP)             |                                          |  |
| CLASS                                | DP 2                                     |  |
| DGPS                                 | 2x Fugro DGPS with Independent           |  |
|                                      | Differential Signal Inputs               |  |
| GYRO COMPASS                         | 3x Gyro Compasses                        |  |
| LASER REFERECE SYSTEM                | Cyscan                                   |  |
| ELECTRONIC FUEL MONITORING           | RadaScan                                 |  |
| ACCOMMODATION                        |                                          |  |
| CREW                                 | 16 persons                               |  |
| PASSENGERS                           | 6 persons                                |  |
| NAUTICAL AND COMMUNICATION EQUIPMENT |                                          |  |
| NAUTICAL                             | a.o. radar X-band, radar S-band, ECDIS   |  |
| COMMUNICATION                        | GMDSS A3                                 |  |
| ACCOMMODATION                        | Provided with Internet, telephone        |  |

2x 1360 ekW at 1800 rpm

and satellite TV

1x Electric-hydraulic, with 2 warping heads and rope storage drums

1x Knuckle boom 1.4 t at 16 m (harbour)

2x Electric-hydraulic, each 5 t pull

2x Electric-hydraulic, each 10 t pull