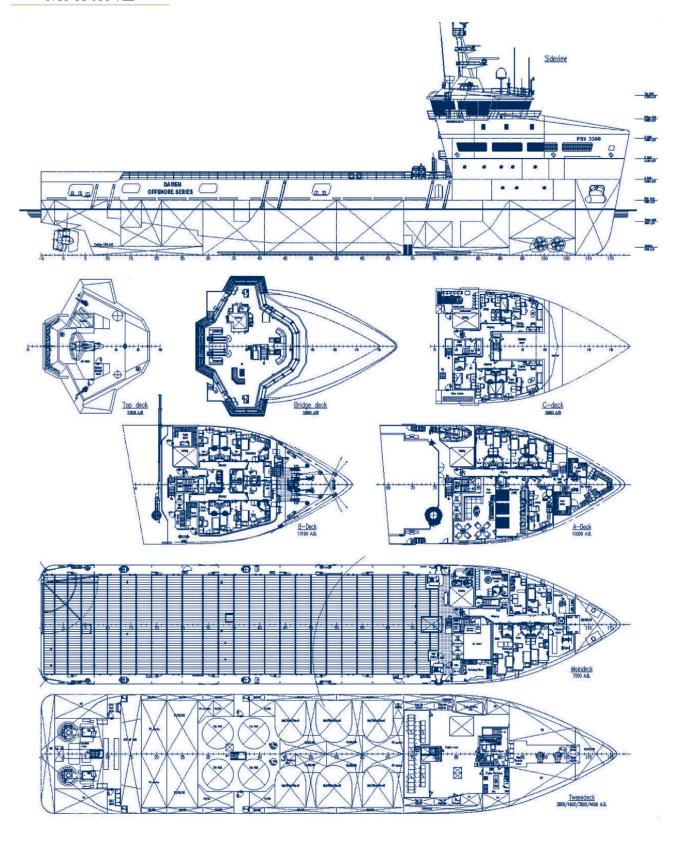

## **AUXILIARY EQUIPMENT**

MAIN GENERATORS

**DECK LAY-OUT** 

**CAPSTANS** 

DECK CRANE

TUGGER WINCH

ANCHOR MOORING WINCH

|                                      | 2x 940 ekW at 1800 rpm                   |  |
|--------------------------------------|------------------------------------------|--|
| EMERG./HARBOUR GENERATOR             | 1x 238 ekW at 1800 rpm                   |  |
| SHORE SUPPLY                         | 1x 200 A                                 |  |
| HEATING                              | Electric boiler combined with waste heat |  |
|                                      | system                                   |  |
| NETWORKS                             | 690 V, 440 V and 230 V – 60 Hz           |  |
| FIRE FIGHTING (FiFi)                 |                                          |  |
| CLASS                                | FiFi 1                                   |  |
| PUMPS                                | 2x Promac at 1,800 rpm                   |  |
| WATER CAPACITY                       | 2x 1,200 m3/hr + water spray             |  |
| FOAM SYSTEM                          | 2x portable applicators                  |  |
| CARGO HANDLING SYSTEM                |                                          |  |
| FUEL OIL / BASE OIL PUMPS            | 2x 150 m³/hr at 90 m head                |  |
| FRESH WATER PUMPS                    | 2x 150 m³/hr at 90 m head                |  |
| DRILL WATER PUMPS                    | 2x 150 m³/hr at 90 m head                |  |
| LIq UID MUD / BRINE PUMPS            | 2x 75 m³/hr at 85 m head                 |  |
| DRY BULK COMPRESSOR                  | 2x 75 t/hr at 80 m head                  |  |
| DYNAMIC POSITIONING (DP)             |                                          |  |
| CLASS                                | DP 2                                     |  |
| DGPS                                 | 2x Fugro DGPS with Independent           |  |
|                                      | Differential Signal Inputs               |  |
| GYRO COMPASS                         | 3x Gyro Compasses                        |  |
| LASER REFERECE SYSTEM                | Cyscan                                   |  |
| ELECTRONIC FUEL MONITORING           | RadaScan                                 |  |
| ACCOMMODATION                        |                                          |  |
| CREW                                 | 16 persons                               |  |
| PASSENGERS                           | 6 persons                                |  |
| NAUTICAL AND COMMUNICATION EQUIPMENT |                                          |  |
| NAUTICAL                             | a.o. radar X-band, radar S-band, ECDIS   |  |
| COMMUNICATION                        | GMDSS A3                                 |  |
| ACCOMMODATION                        | Provided with Internet, telephone        |  |

2x 1360 ekW at 1800 rpm

and satellite TV

1x Electric-hydraulic, with 2 warping heads and rope storage drums

1x Knuckle boom 1.4 t at 16 m (harbour)

2x Electric-hydraulic, each 5 t pull

2x Electric-hydraulic, each 10 t pull