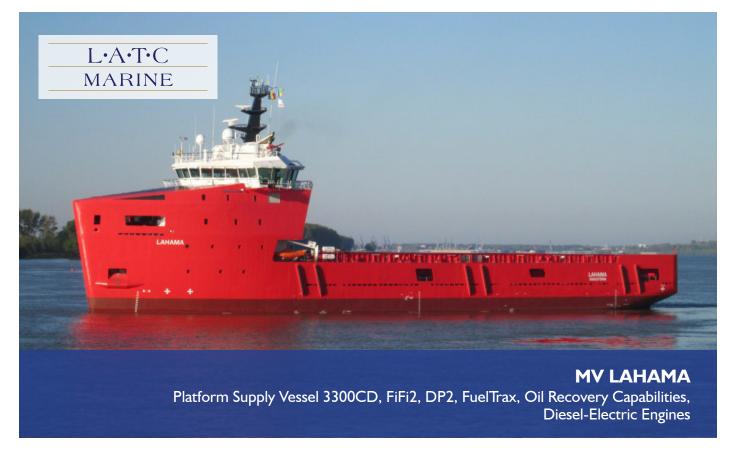

#### **GENERAL VESSEL DETAILS**

BOW THRUSTERS

| YEAR BUILT      | 2014                                                                          |
|-----------------|-------------------------------------------------------------------------------|
| FLAG            | Nigeria                                                                       |
| BASIC FUNCTIONS | Offhsore Supply                                                               |
| CLASSIFICATION  | 100A1 Offshore Supply Ship, SG 2.8 (MUD tanks), EP (IHM, OW, P), WDL( 5 t/m2) |

| BASIC FUNCTIONS                  | Offhsore Supply                         |
|----------------------------------|-----------------------------------------|
| CLASSIFICATION                   | 100A1 Offshore Supply Ship, SG 2.8 (MUD |
|                                  | tanks), EP (IHM, OW, P), WDL( 5 t/m2)   |
|                                  | LMC, UMS, DP(AA), CAC 3, Fi-Fi 1 with   |
|                                  | water spray, *IWS, IBS, NAV-1           |
|                                  | Descriptive note: Green Passport        |
| ELECTRONIC FUEL MONITORING       | Fuel Trax                               |
| <b>DIMENSIONS</b><br>LENGTH O.A. | 80.00m                                  |
| BEAM mld.                        | 16.20m                                  |
| DEPTH mld.                       | 7.50m                                   |
| DRAUGHT SUMMER                   | 6.15m                                   |
| DEAD WEIGHT (Summer)             | 3,480 tonnes                            |
| TOTAL DECK AREA                  | 720m²                                   |
| DECK LOAD (at 1m abovce deck)    | 1,450 tonnes                            |
| GROSS TONNAGE                    | 3,050 GT                                |
| TANK CAPACITIES                  |                                         |
| BALLAST / DRILL WATER            | 1,460 m³                                |
| FUEL OIL (service)               | 400 m³                                  |
| PORTABLE WATER                   | 800 m³                                  |
| FUEL OIL / BASE OIL              | 895 m³                                  |
| LIQUID MUD / BRINE               | 865 m <sup>3</sup>                      |
| DRY BULK                         | 250 m <sup>3</sup>                      |
| SPEED PERFORMANCE                |                                         |
| SPEED (5.0M DRAUGHT)             | 13.5 knots                              |
| MAXIMUM SPEED                    | 15.0 knots                              |
| PROPULSION SYSTEM                |                                         |
| MAIN ENGINES                     | Diesel-Electric, 690 V, 60 Hz           |
| PROPULSION POWER                 | 2x Electric motors of 1500 kW each      |
| AZIMUTHING THRUSTERS             | 2x 2,300 mm, FPP, Azimuth in nozzle     |