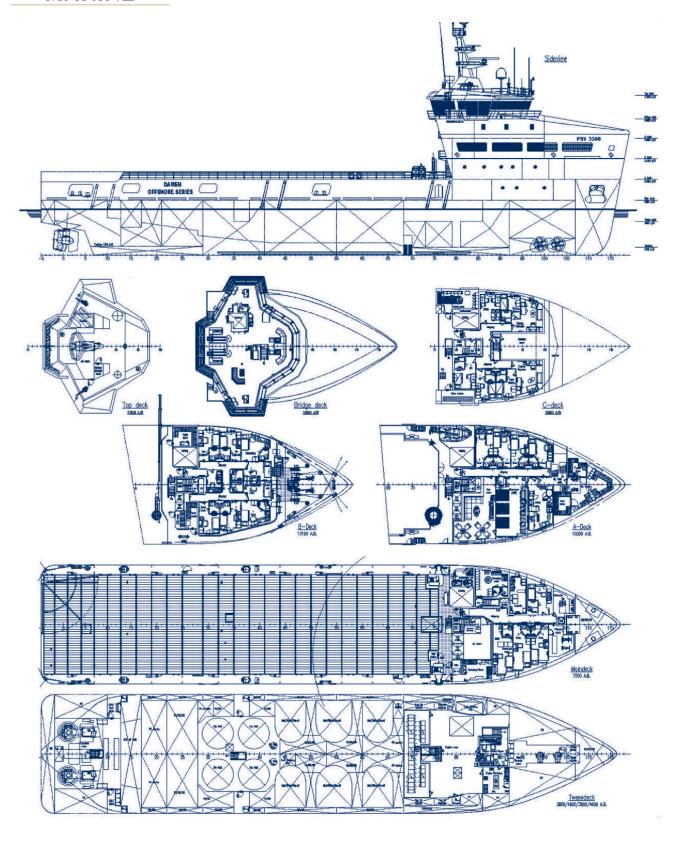

### **DECK LAY-OUT**

LASER REFERECE SYSTEM

**ACCOMMODATION** 

CREW

2x 735 ekW, 1,740 mm, FPP

**PASSENGERS** 

**ELECTRONIC FUEL MONITORING** 

| 1x Electric-hydraulic, with 2 warping   |
|-----------------------------------------|
| heads and rope storage drums            |
| 2x Electric-hydraulic, each 5 t pull    |
| 1x Knuckle boom 1.4 t at 16 m (harbour) |
| 2x Electric-hydraulic, each 10 t pull   |
|                                         |