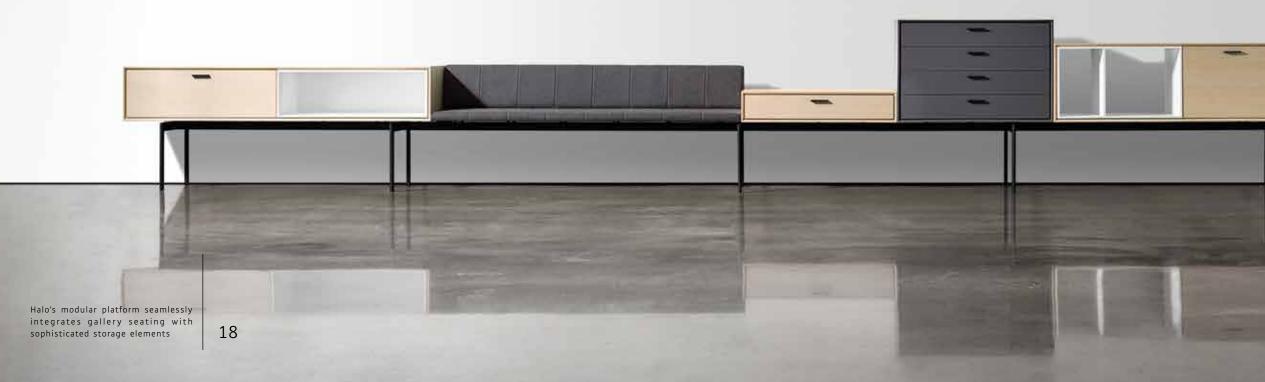

Modern sideboard storage and gallery seating complement Halo tables and can be configured to meet any need.

Patent US11154130B2

Three complimentary elements; storage, bench, and table, form a collection with nuance, detail and scalability

## Storage

Modern sideboard storage complements Halo tables and seating for both formal and casual spaces. The fully configurable system provides a complete range of components that are practical, functional, and beautiful.

## Seating

informal public spaces.

Quarter Cut Walnut storage with seating on a Black Anodized base 144w

Beautiful bench seating seamlessly integrates with adjacent sideboard storage. Available in two seat depths, an optional back, and a range of sizes, Halo is ideal for conference room gallery seating and