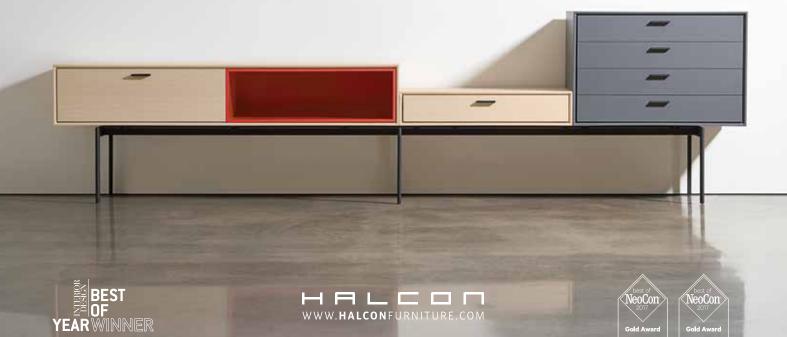

Modern sideboard storage and gallery seating complement Halo tables and can be configured to meet any need.

Patent US11154130B2

Three complimentary elements; storage, bench, and table, form a collection with nuance, detail and scalability

## Storage

Modern sideboard storage complements Halo tables and seating for both formal and casual spaces. The fully configurable system provides a complete range of components that are practical, functional, and beautiful.

## Seating

informal public spaces.

Quarter Cut Walnut storage with seating on a Black Anodized base 144w

Beautiful bench seating seamlessly integrates with adjacent sideboard storage. Available in two seat depths, an optional back, and a range of sizes, Halo is ideal for conference room gallery seating and