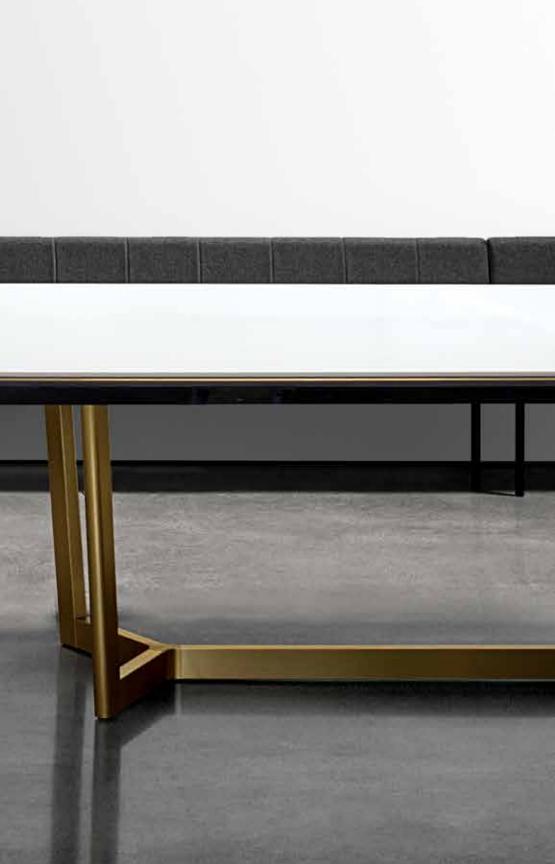

## Tables

The revolutionary Halo soft edge provides patented protection for table and chair while delivering vital connectivity. Power and data are perfectly integrated into Halo's protective edge with cleanly concealed wire management pathways. Halo tables are available in a variety of base styles and a full range of beautiful finishes.

Glacier White Corian surface encircled by a Black Halo edge with Brushed Brass base and fully concealed wire management pathways 60d x 120w x 29h

Etched glass surface with Black Halo edge and Black Anodized legs 48d x 96w x 29h