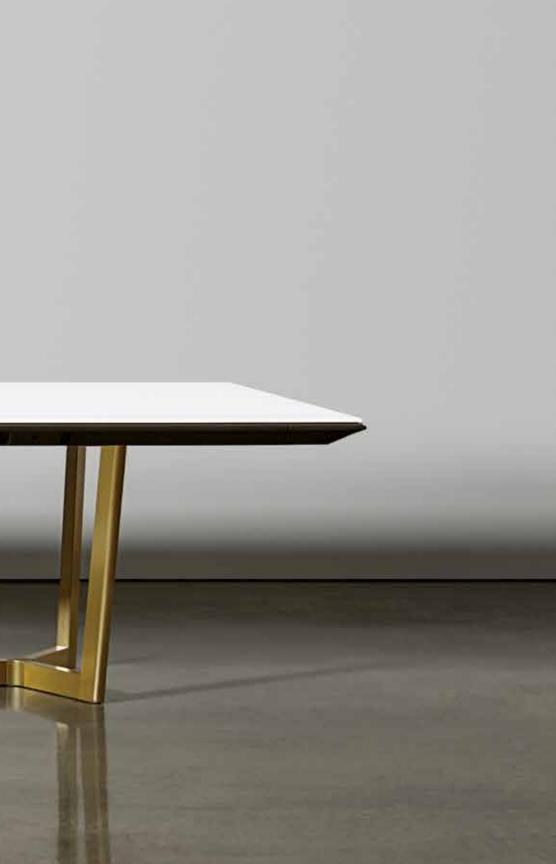

## Tables

The revolutionary Halo soft edge provides patented protection for table and chair while delivering vital connectivity. Power and data are perfectly integrated into Halo's protective edge with cleanly concealed wire management pathways. Halo tables are available in a variety of base styles and a full range of beautiful finishes.

Glacier White Corian surface encircled by a Black Halo edge with Brushed Brass base and fully concealed wire management pathways 60d x 120w x 29h

Etched glass surface with Black Halo edge and Black Anodized legs 48d x 96w x 29h