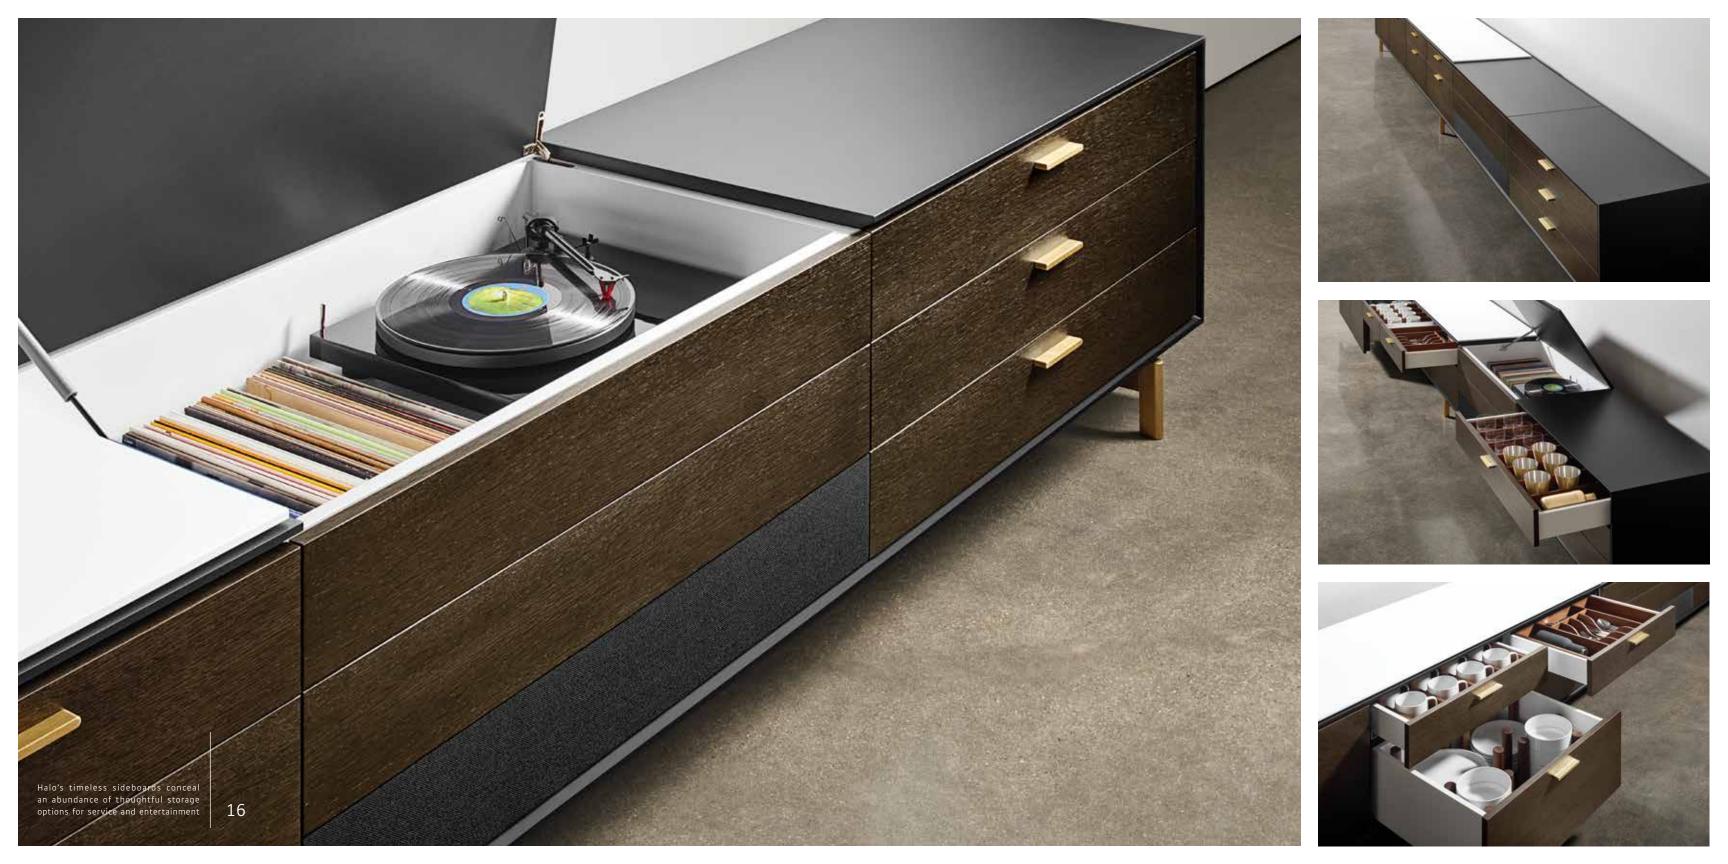

## Storage

Modern sideboard storage complements Halo tables and seating for both formal and casual spaces. The fully configurable system provides a complete range of components that are practical, functional, and beautiful.