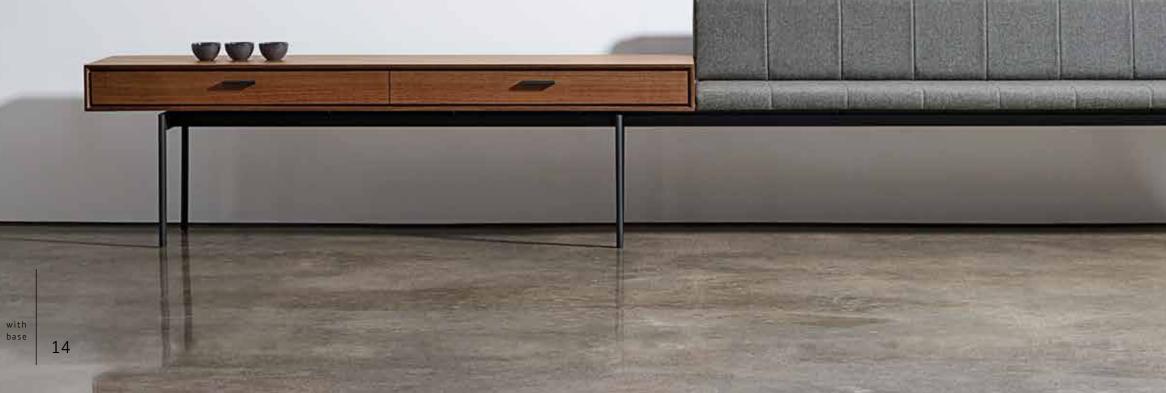

## Storage

Modern sideboard storage complements Halo tables and seating for both formal and casual spaces. The fully configurable system provides a complete range of components that are practical, functional, and beautiful.

## Seating

informal public spaces.

Quarter Cut Walnut storage with seating on a Black Anodized base 144w

Beautiful bench seating seamlessly integrates with adjacent sideboard storage. Available in two seat depths, an optional back, and a range of sizes, Halo is ideal for conference room gallery seating and