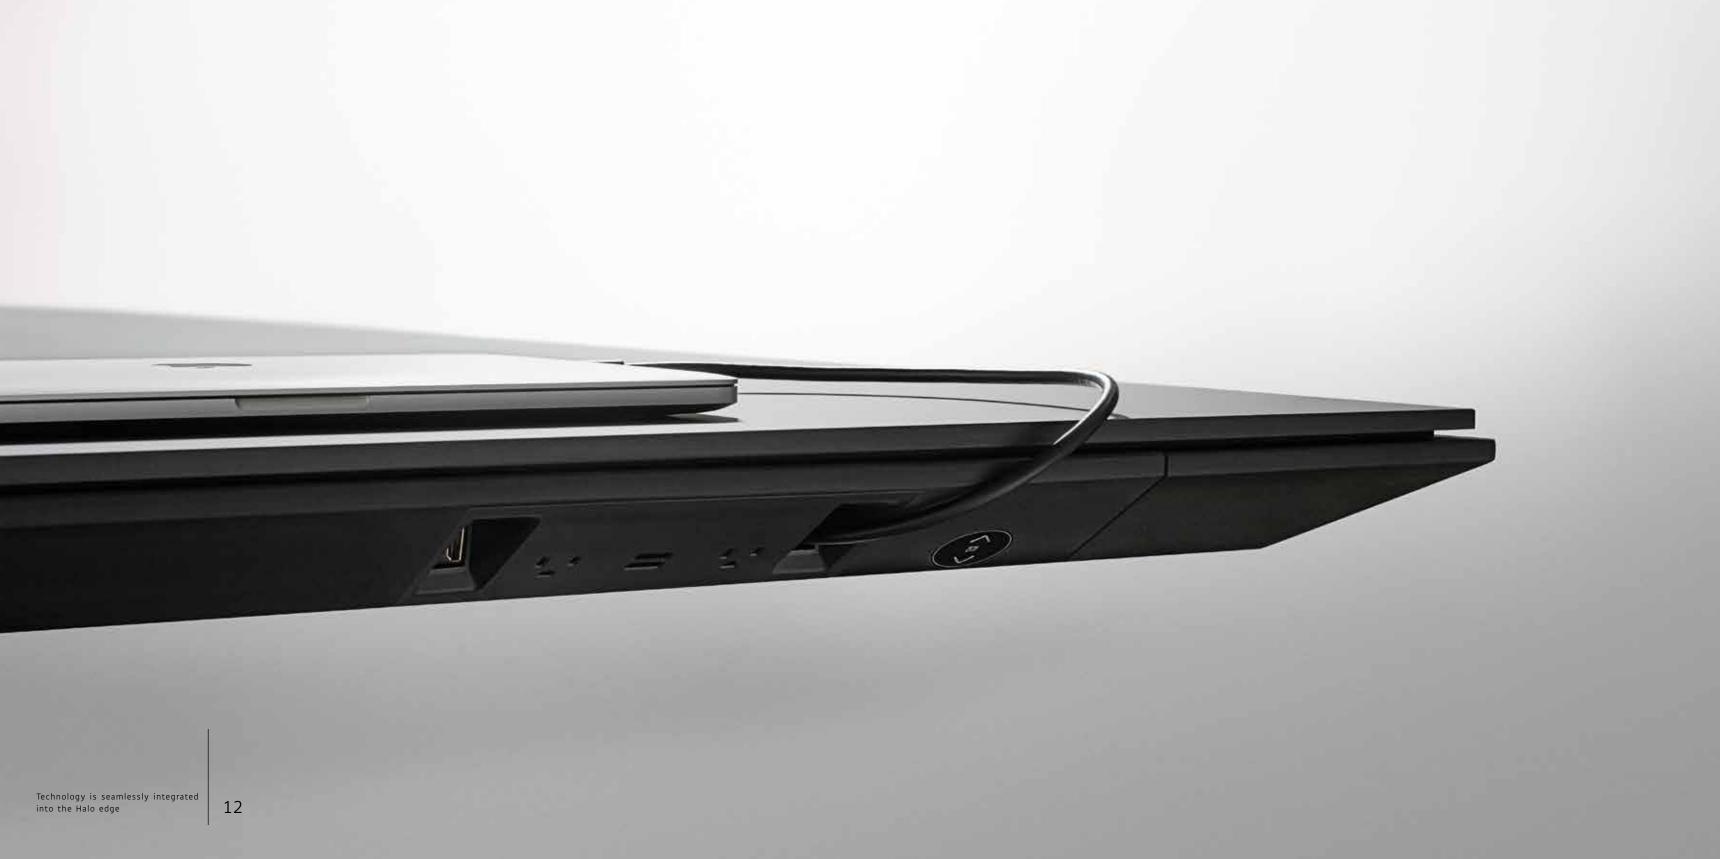

HALO brings lasting beauty and innovation to your meeting spaces.

Stunning tables are encircled with the revolutionary Halo soft edge; providing patented protection for table and chair while delivering vital connectivity. Conference seating striking the table edge is defended from damage by the remarkable perimeter profile. Table surfaces are equally protected and remain pure in material and form with power and data seamlessly integrated into the Halo edge.

## Tables

The revolutionary Halo soft edge provides patented protection for table and chair while delivering vital connectivity. Power and data are perfectly integrated into Halo's protective edge with cleanly concealed wire management pathways. Halo tables are available in a variety of base styles and a full range of beautiful finishes.