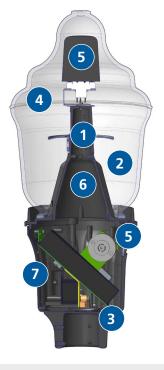

The GPD3 Series was designed as both a stand-alone LED platform as well as an OEM certified retrofit to your existing GranVille luminaires.

- High Efficiency LED Engine
- Borosilicate Prismatic Glass
- Cast Aluminum Construction
- Reduce Uplight with Optional Lunar Optics
- Multiple Control Options
- Advanced Thermal Management
- Utility-Friendly Installation Features