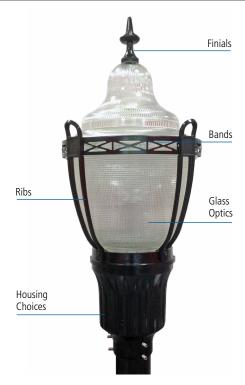

### **Typical Applications**

The evolution of a classic continues with this third generation of the GranVille® LED Premier luminaire. GPD3 Series combines classic historical aesthetics with the latest LED technology to provide optimal value in roadway and area applications. The new design of the GPD3 fully utilizes the Holophane® Classic glass optics to produce the best performance in its class with a visually comfortable and "wholly luminous" appearance. With a slightly larger refractor globe than the GVD3, the GPD3 scales better in taller mounting heights.

## GPD3 Series

A variety of housing styles, finials and trim options allow you to customize the GPD3 for a unique architectural statement in your site or streetscape.

**LPW** Pkg Watts Lumens P10 23 151 3,430 P20 37 145 5,430 P30 57 154 8,780 P40 78 151 11,700 P50 95 146 13,950