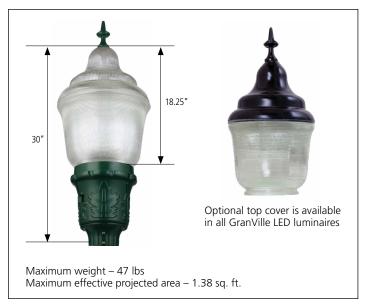

### **Typical Applications**

The evolution of a classic continues with this third generation of the GranVille® LED Premier luminaire. GPD3 Series combines classic historical aesthetics with the latest LED technology to provide optimal value in roadway and area applications. The new design of the GPD3 fully utilizes the Holophane® Classic glass optics to produce the best performance in its class with a visually comfortable and "wholly luminous" appearance. With a slightly larger refractor globe than the GVD3, the GPD3 scales better in taller mounting heights.

## GPD3 Series

A variety of housing styles, finials and trim options allow you to customize the GPD3 for a unique architectural statement in your site or streetscape.

**LPW** Pkg Watts Lumens P10 23 151 3,430 P20 37 145 5,430 P30 57 154 8,780 P40 78 151 11,700 P50 95 146 13,950