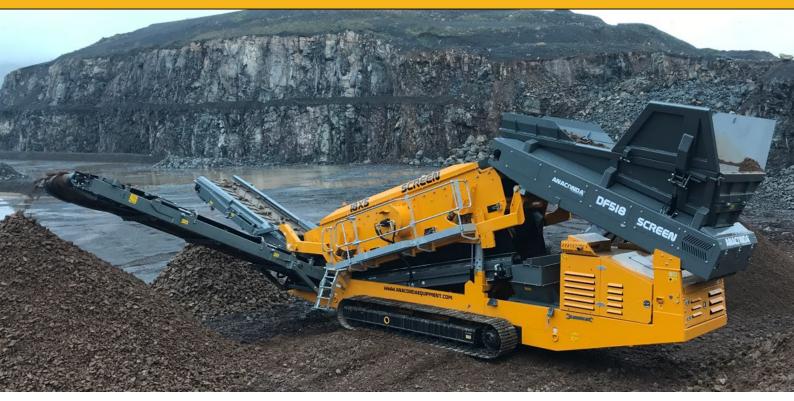

## **DF518 TRACKED SCALPER**

## The Anaconda **DF** Range of Mobile Tracked Scalping Screens are Heavy Duty Screens that has been developed specifically to suit a variety of applications.

The **DF518** is one of the most robust and reliable Scalping Screens avaiable on the market. Fully equipped with a 18' X 5' Screen Box. The **DF518** also has 3 stockpiling conveyors meaning this versa-tile scalping screen is capable of dealing with any application in which it may be placed in. Capable of managing tonnages of up to 375TPH the **DF518** really packs a punch.