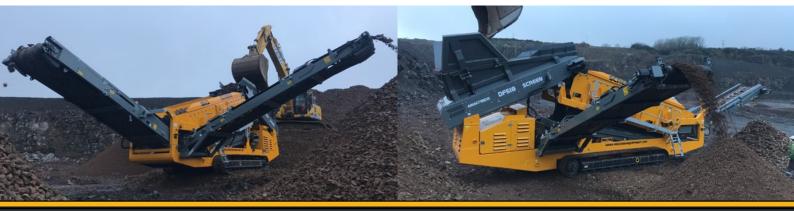

## The Anaconda **DF** Range of Mobile Tracked Scalping Screens are Heavy Duty Screens that has been developed specifically to suit a variety of applications.

The **DF518** is one of the most robust and reliable Scalping Screens avaiable on the market. Fully equipped with a 18' X 5' Screen Box. The **DF518** also has 3 stockpiling conveyors meaning this versa-tile scalping screen is capable of dealing with any application in which it may be placed in. Capable of managing tonnages of up to 375TPH the **DF518** really packs a punch.

The **DF518** can be shipped world wide enabling the screen to operate anywhere in the world. Set up is simple and the machine can be running within 20 minutes of delivery. Commissioning is aided with the hydraulic controls to position and guide all the Conveyors and Screen Box.