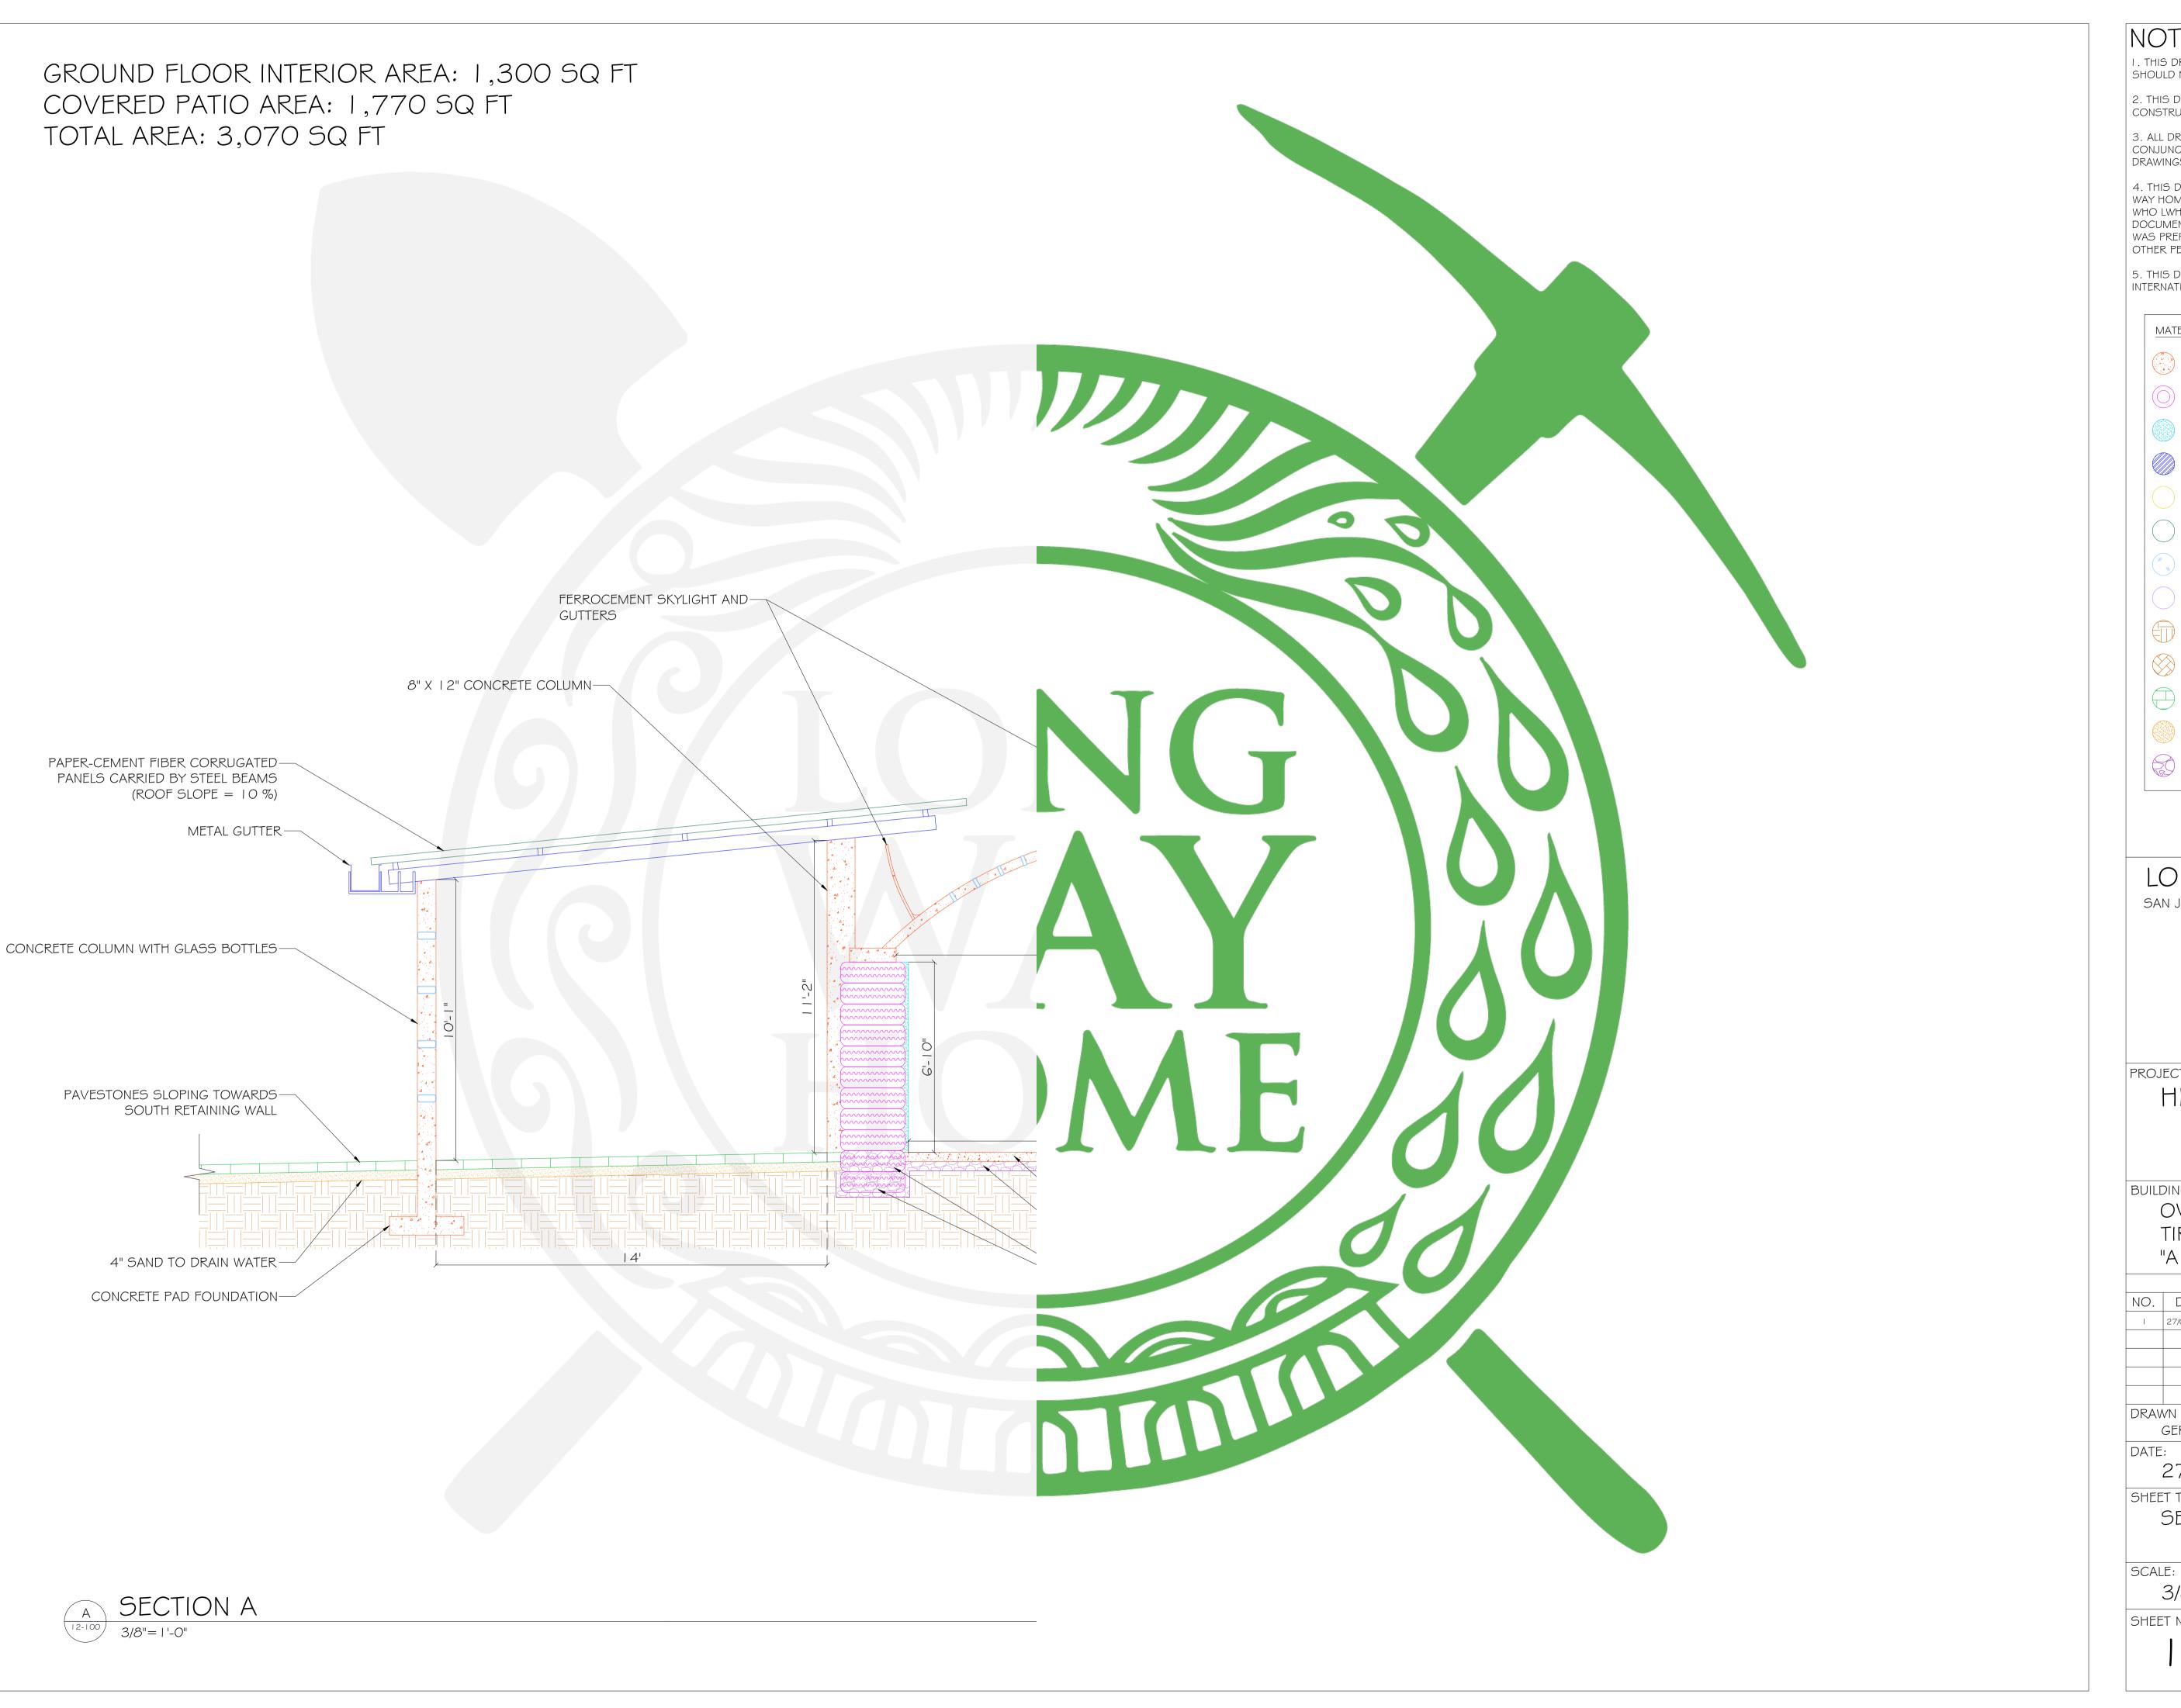

## LONG WAY HOME

SAN JUAN COMALAPA, GUATEMALA

WWW.LWHOME.ORG INFO@LWHOME.ORG

PROJECT:

HERO SCHOOL

OVAL SHAPED TIRE CLASSROOMS "A 4-7"

| REVISIONS:  |            |          |          |
|-------------|------------|----------|----------|
| NO.         | DATE       | DESC     | DRAWN BY |
| 1           | 27/06/2021 | AS BUILT | S.M.     |
|             |            |          |          |
|             |            |          |          |
|             |            |          |          |
|             |            |          |          |
| DRAV        | VN BY:     |          |          |
| CEPNAIN HOT |            |          |          |

GERMAIN HOT

27 JUNE 2021

SHEET TITLE: SECTION A

SHEET SIZE: 3/8"= | '-0"

SHEET NO.