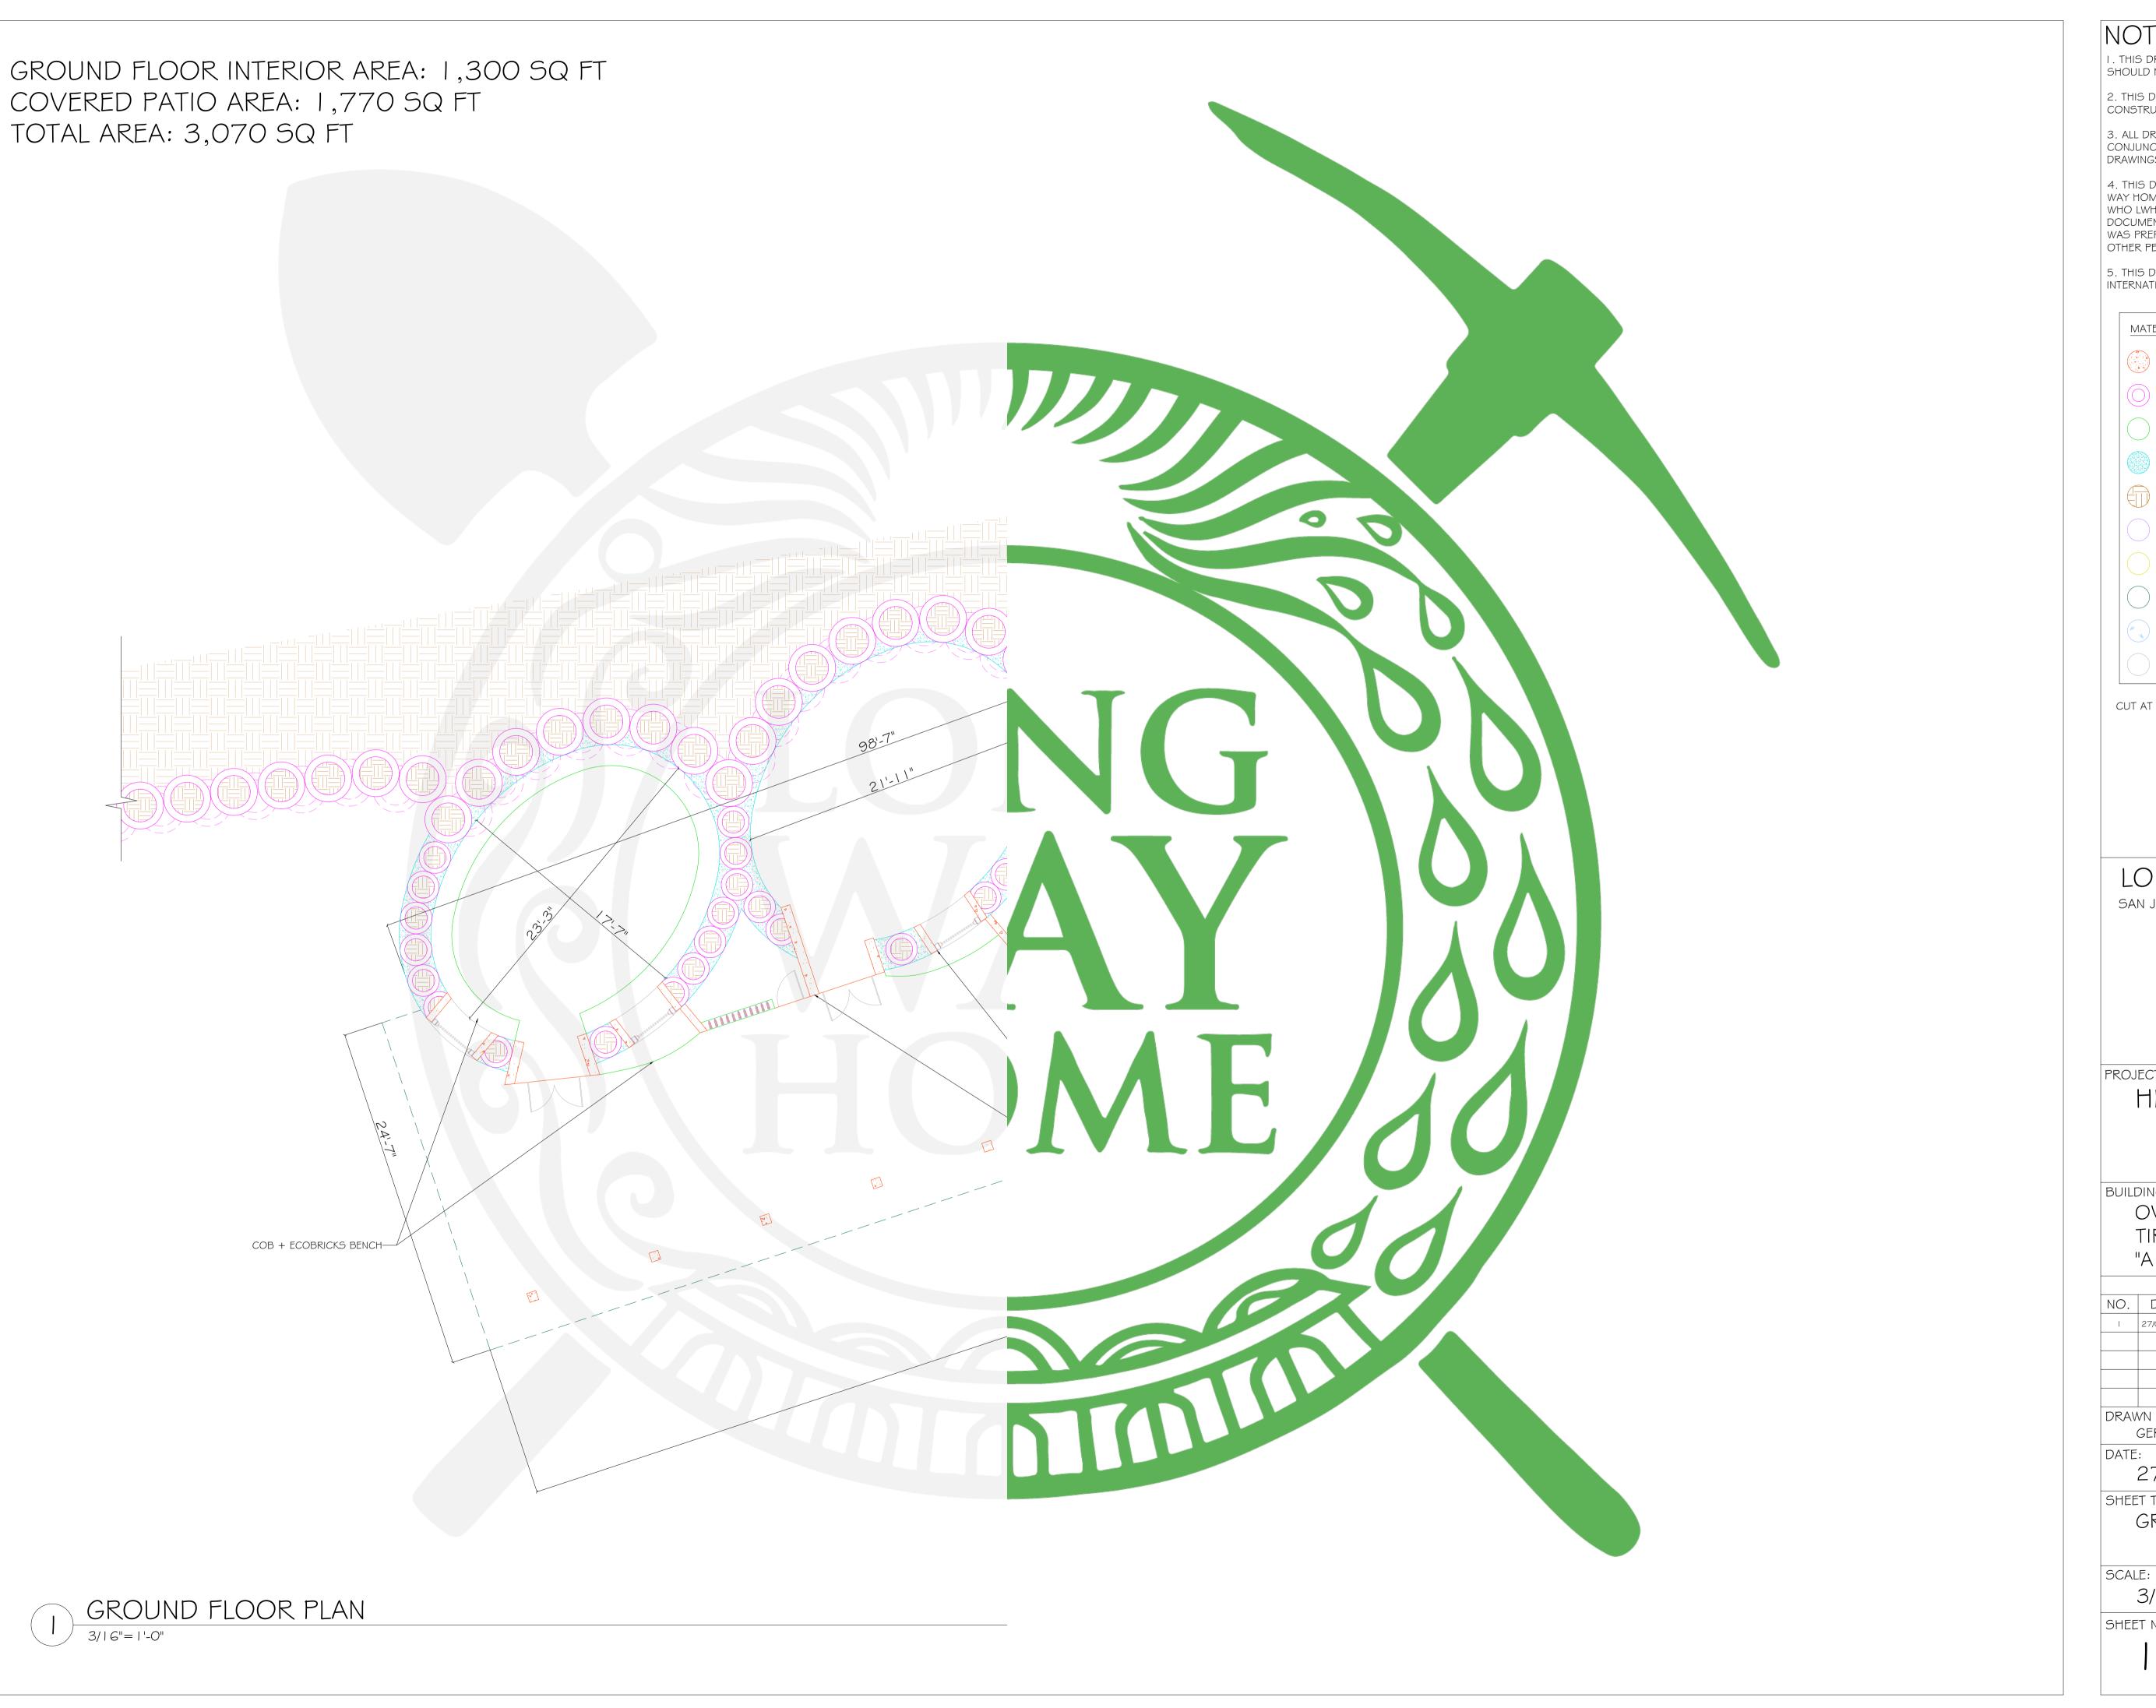

5. THIS DRAWING IS PROTECTED BY INTERNATIONAL COPYRIGHT LAW.

LONG WAY HOME SAN JUAN COMALAPA, GUATEMALA

WWW.LWHOME.ORG INFO@LWHOME.ORG

PROJECT:

HERO SCHOOL

OVAL SHAPED TIRE CLASSROOMS

"A 4-7" REVISIONS: NO. DATE DESC DRAWN BY 1 27/06/2021

GERMAIN HOT

27 JUNE 2021

SHEET TITLE:

GROUND FLOOR PLAN

3/16"=1'-0"

SHEET SIZE:

SHEET NO.