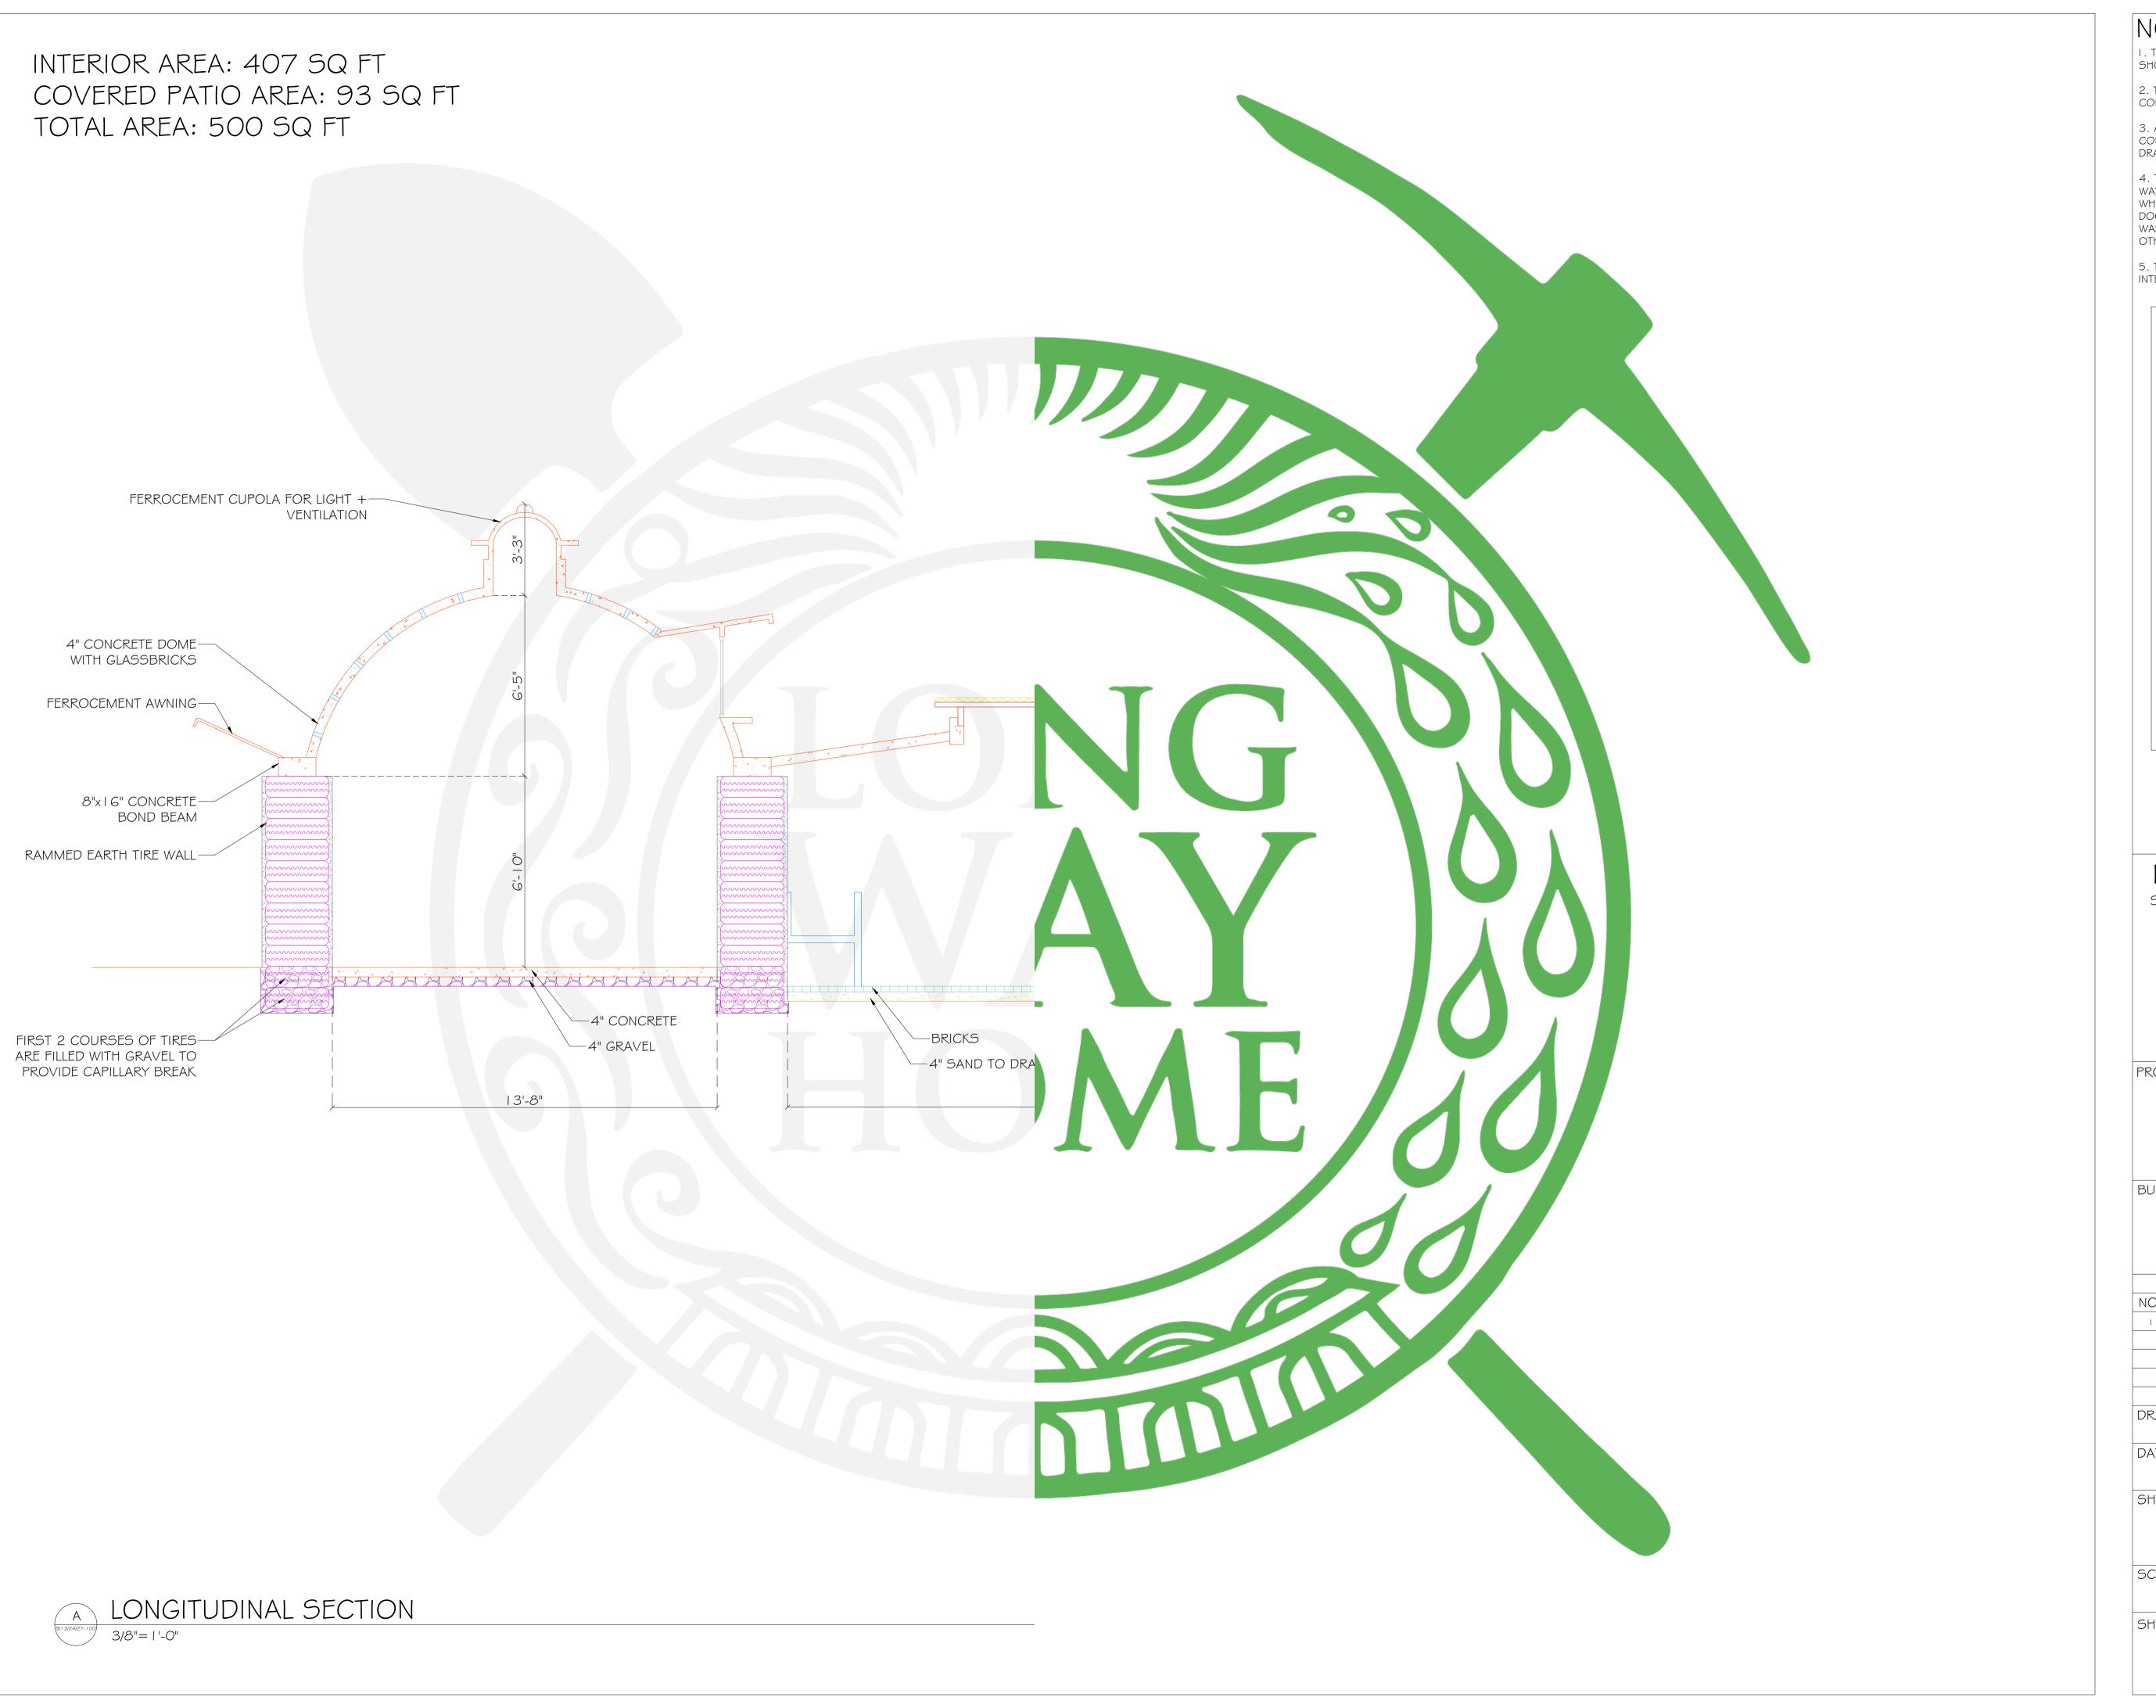

NOTES:

I. THIS DRAWING IS A CAD DRAWING AND SHOULD NOT BE ALTERED MANUALLY.

2. THIS DRAWING MUST NOT BE USED FOR CONSTRUCTION UNLESS APPROVED OTHERWISE.

3. ALL DRAWINGS SHALL BE READ IN CONJUNCTION WITH ALL OTHER CONSULTANTS DRAWINGS AND SPECIFICATIONS.

4. THIS DOCUMENT MAY ONLY BE USED BY LONG WAY HOME'S CLIENT (AND ANY OTHER PERSON WHO LWH HAS GIVEN PERMISSION TO USE THIS DOCUMENT) FOR THE PURPOSE FOR WHICH IT WAS PREPARED AND MUST NOT BE USED BY ANY OTHER PERSON OR FOR ANY OTHER PURPOSE.

5. THIS DRAWING IS PROTECTED BY INTERNATIONAL COPYRIGHT LAW.

## LONG WAY HOME

WWW.LWHOME.ORG INFO@LWHOME.ORG

PROJECT:

HERO SCHOOL

TIRE/BAMBOO/

TRASHBOTTLE HOUSE

| REVISIONS: |            |          |          |  |
|------------|------------|----------|----------|--|
| NO.        | DATE       | DESC     | DRAWN BY |  |
| 1          | 03/07/2021 | AS BUILT | S.M.     |  |
|            |            |          |          |  |
|            |            |          |          |  |
|            |            |          |          |  |
|            |            |          |          |  |
| DRAV       | VN BY:     |          |          |  |
|            | GERMAIN    | HOT      |          |  |

GERMAIN HUI

3 JULY 202 I

SHEET TITLE: SECTION A

SCALE: SHEET SIZE: 3/8"= | '-0" ΑΙ

SHEET NO.

NO.
9/13/24/27-200
PAGE 2
OF 3