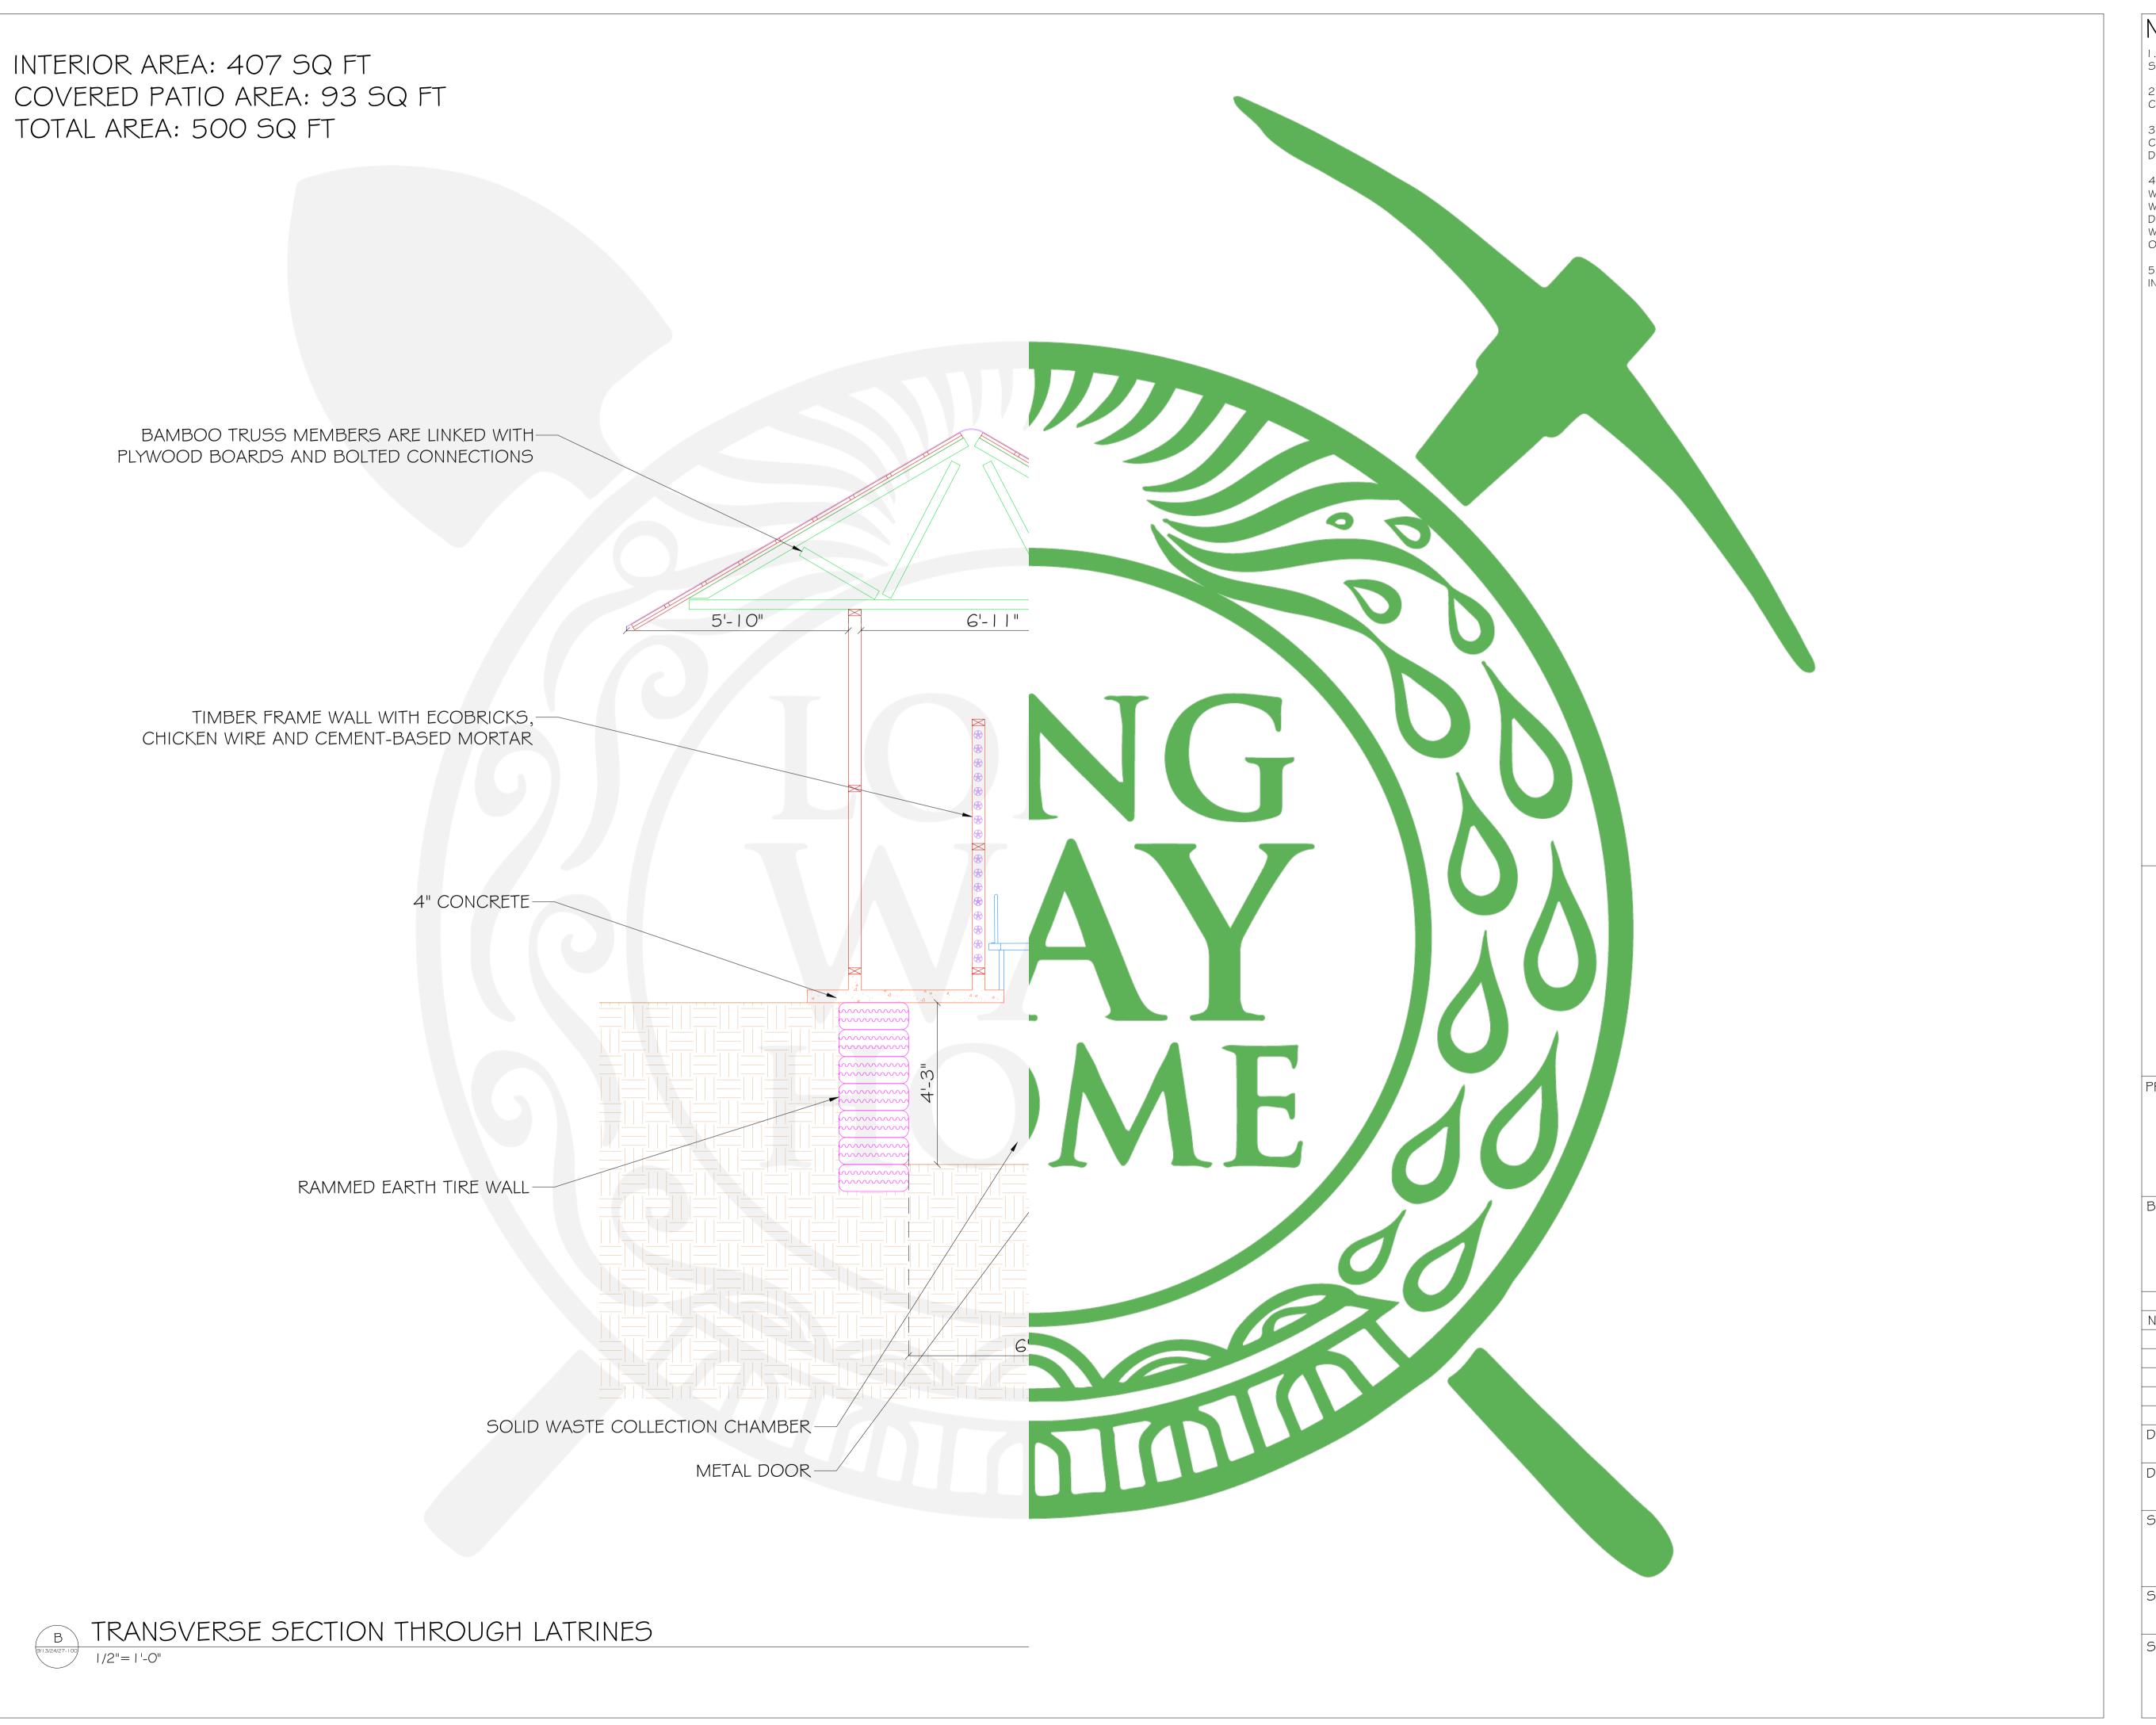

3 JULY 2021

SHEET TITLE: SECTION B

SCALE: SHEET SIZE: 1/2"= | '-0"

SHEET NO.

9/13/24/27-201 PAGE 3 OF 3