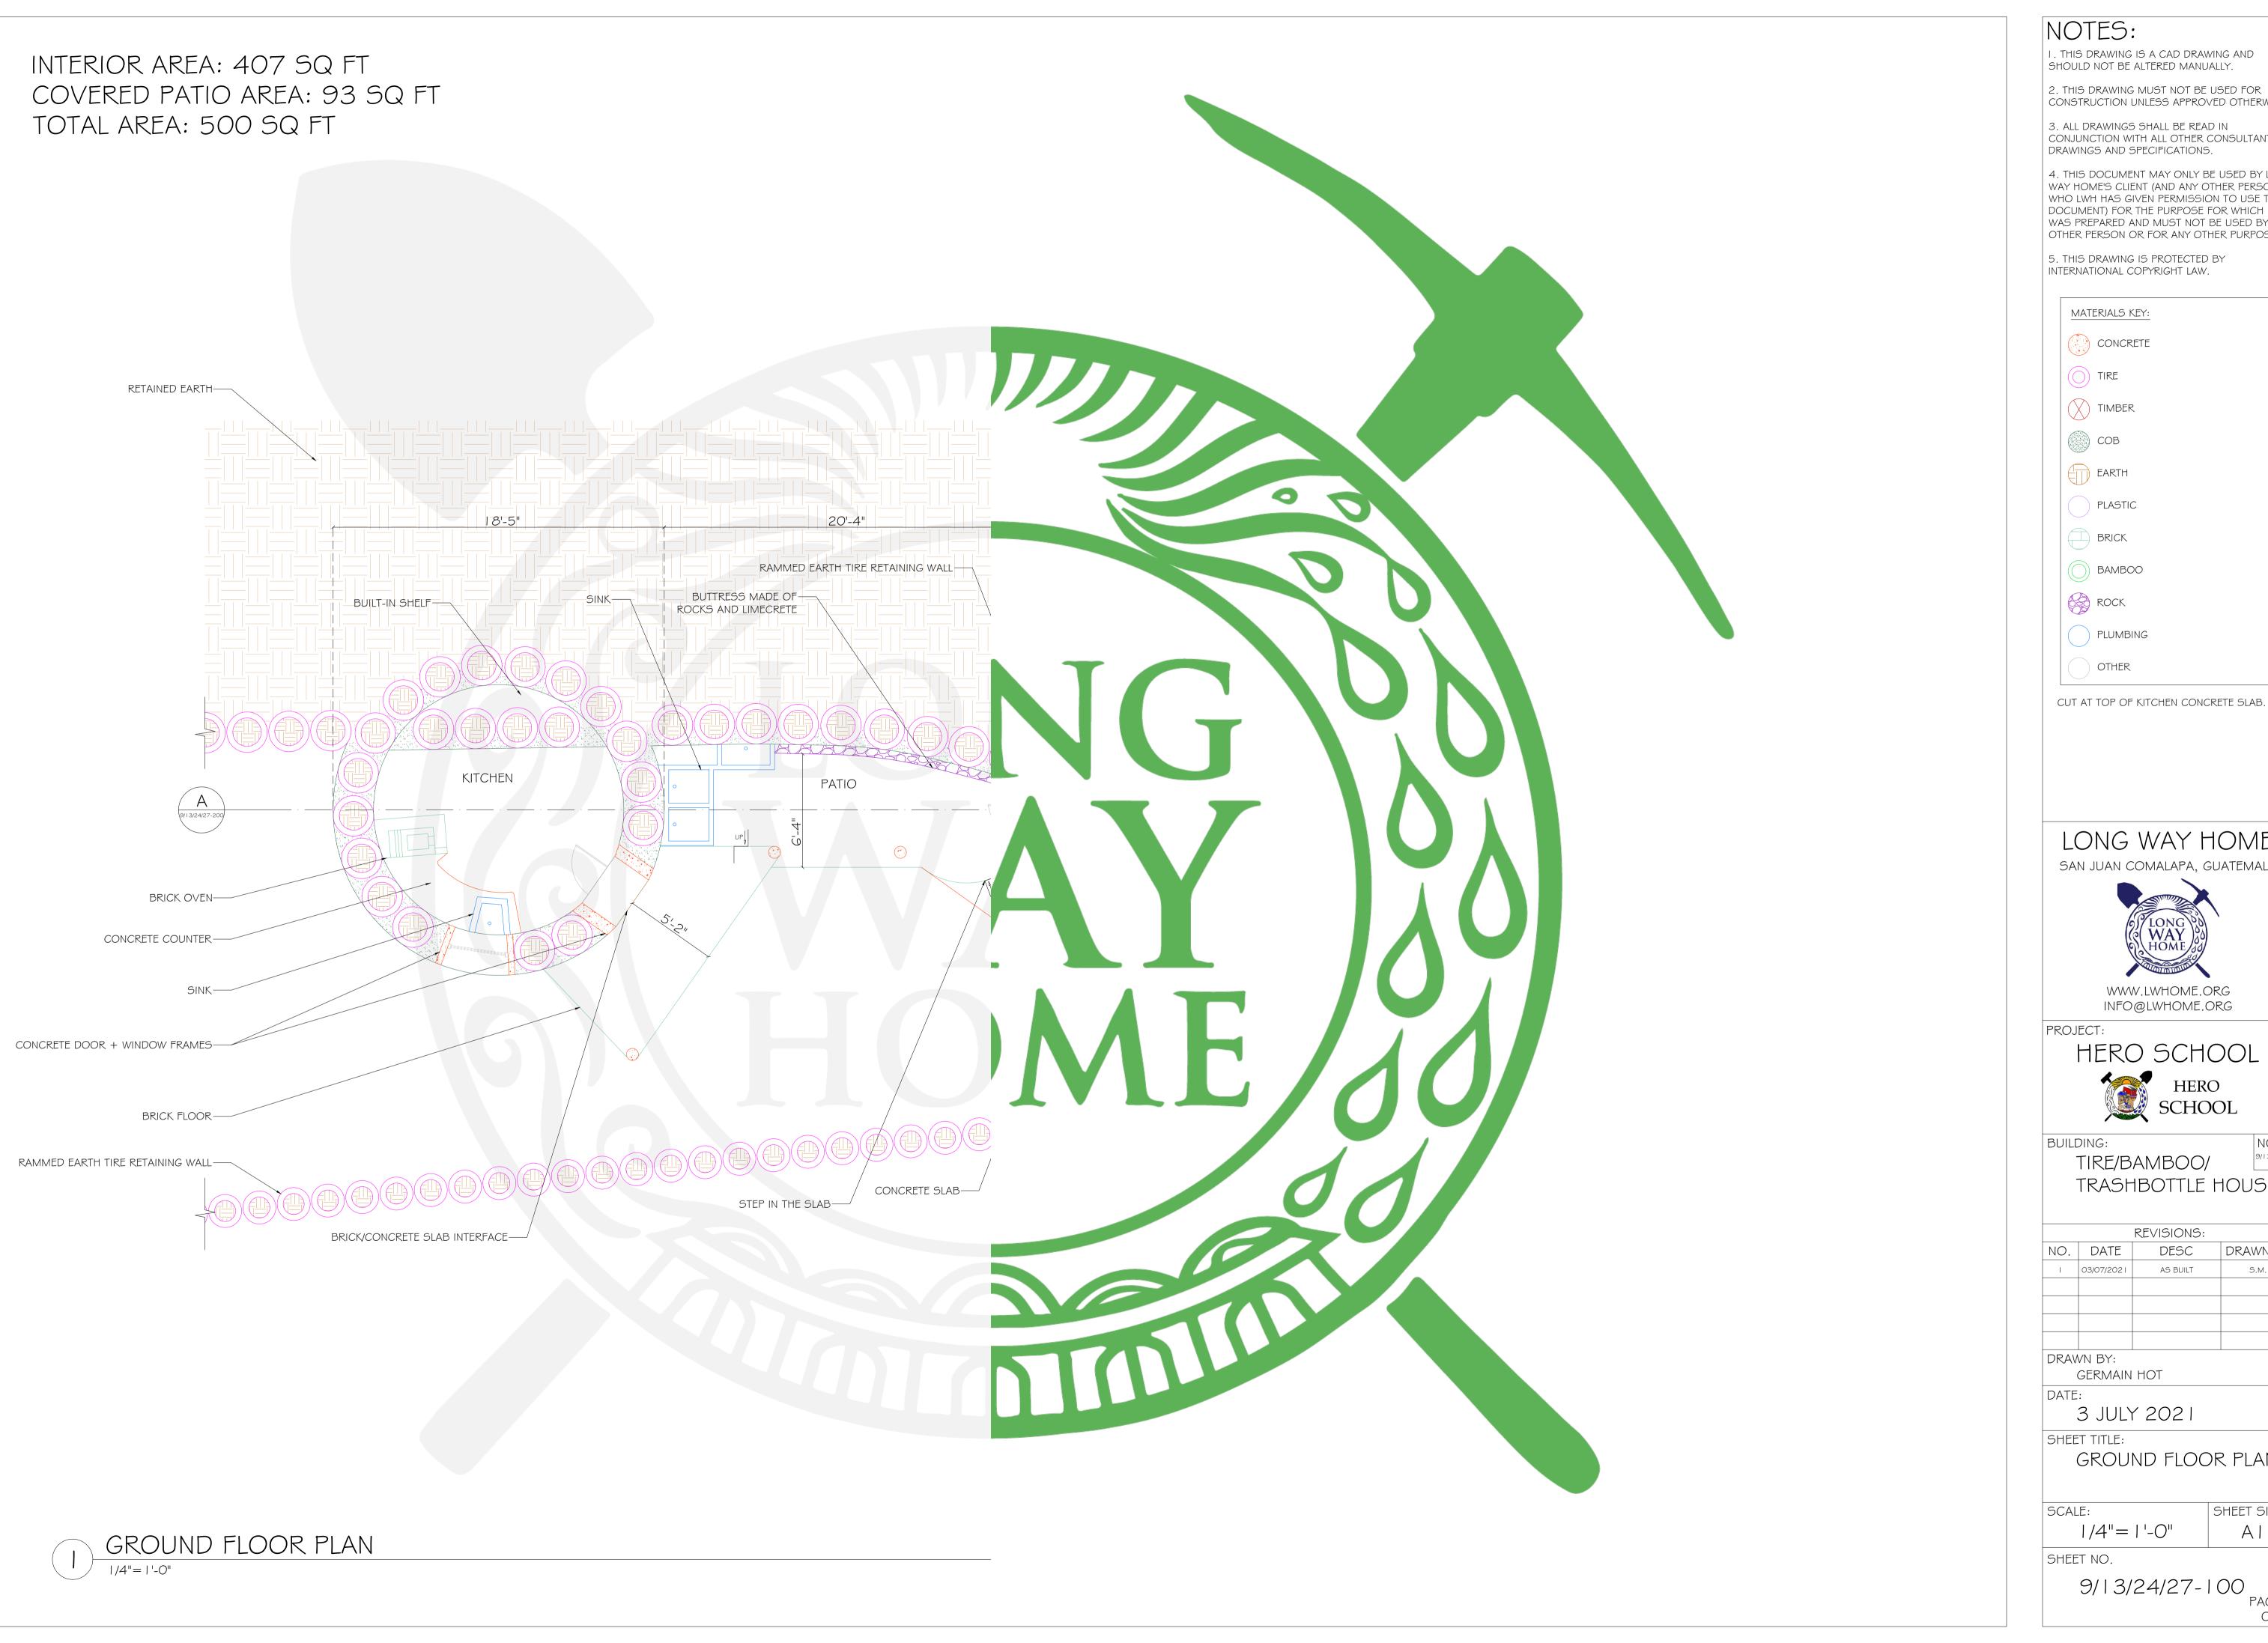

NOTES:

I. THIS DRAWING IS A CAD DRAWING AND SHOULD NOT BE ALTERED MANUALLY.

2. THIS DRAWING MUST NOT BE USED FOR CONSTRUCTION UNLESS APPROVED OTHERWISE.

3. ALL DRAWINGS SHALL BE READ IN CONJUNCTION WITH ALL OTHER CONSULTANTS DRAWINGS AND SPECIFICATIONS.

4. THIS DOCUMENT MAY ONLY BE USED BY LONG WAY HOME'S CLIENT (AND ANY OTHER PERSON WHO LWH HAS GIVEN PERMISSION TO USE THIS DOCUMENT) FOR THE PURPOSE FOR WHICH IT WAS PREPARED AND MUST NOT BE USED BY ANY OTHER PERSON OR FOR ANY OTHER PURPOSE.

5. THIS DRAWING IS PROTECTED BY INTERNATIONAL COPYRIGHT LAW.

OTHER

LONG WAY HOME

SAN JUAN COMALAPA, GUATEMALA

WWW.LWHOME.ORG INFO@LWHOME.ORG

PROJECT:

HERO SCHOOL

TIRE/BAMBOO/ TRASHBOTTLE HOUSE

**REVISIONS:** NO. DATE DESC DRAWN BY 1 03/07/2021 AS BUILT S.M.

GERMAIN HOT

3 JULY 202 I

SHEET TITLE:

GROUND FLOOR PLAN

SHEET SIZE: SCALE: 1/4"= | '-0" ΑΙ

SHEET NO.

NO.
9/13/24/27-100
PAGE 1
OF 3