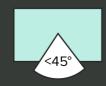

### Rain Technology protects from visual hacking with integrated, switchable privacy technology that delivers:

Narrow privacy angle: Less than 1.0% screen visibility outside a 45° angle viewing window

Bright, high-quality panel viewing in both light and dark environments

#### RAIN TECHNOLOGY PROVIDES AN EXTREMELY EFFECTIVE PRIVACY EXPERIENCE

Class-leading performance enables less than 1.0% of a user's screen to show through at a 45° angle