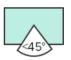

### Rain Technology protects from visual hacking with integrated, switchable privacy technology that delivers:

Narrow privacy angle: Less than 1.0% screen visibility outside a 45° angle viewing window

Bright, high-quality panel viewing in both light and dark environments

#### RAIN TECHNOLOGY PROVIDES AN EXTREMELY EFFECTIVE PRIVACY EXPERIENCE

Class-leading performance enables less than 1.0% of a user's screen to show through at a 45° angle