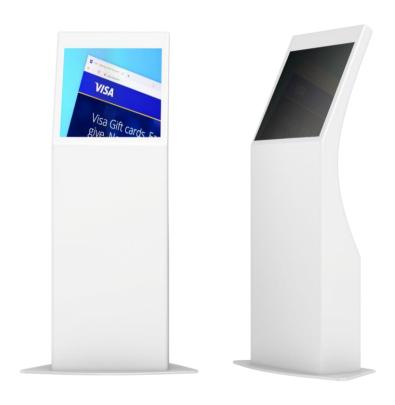

## Switch between Privacy and Public mode for customer purchases

Customer and staff-operated POS terminal numbers are expanding rapidly, and those same customers are increasingly sensitive to their purchases and data being "visually hacked", particularly when the POS terminals are placed close to each other. Rain Technology's Privacy screen electronically switches to a narrow view angle, so customers are reassured that their data is visually protected while using the terminal and enables them to complete purchases securely, quickly, and confidently.

When not serving a customer, Rain Technology's switchable Privacy screen electronically switches to a wide-angle view and can display promotions to increase sales.