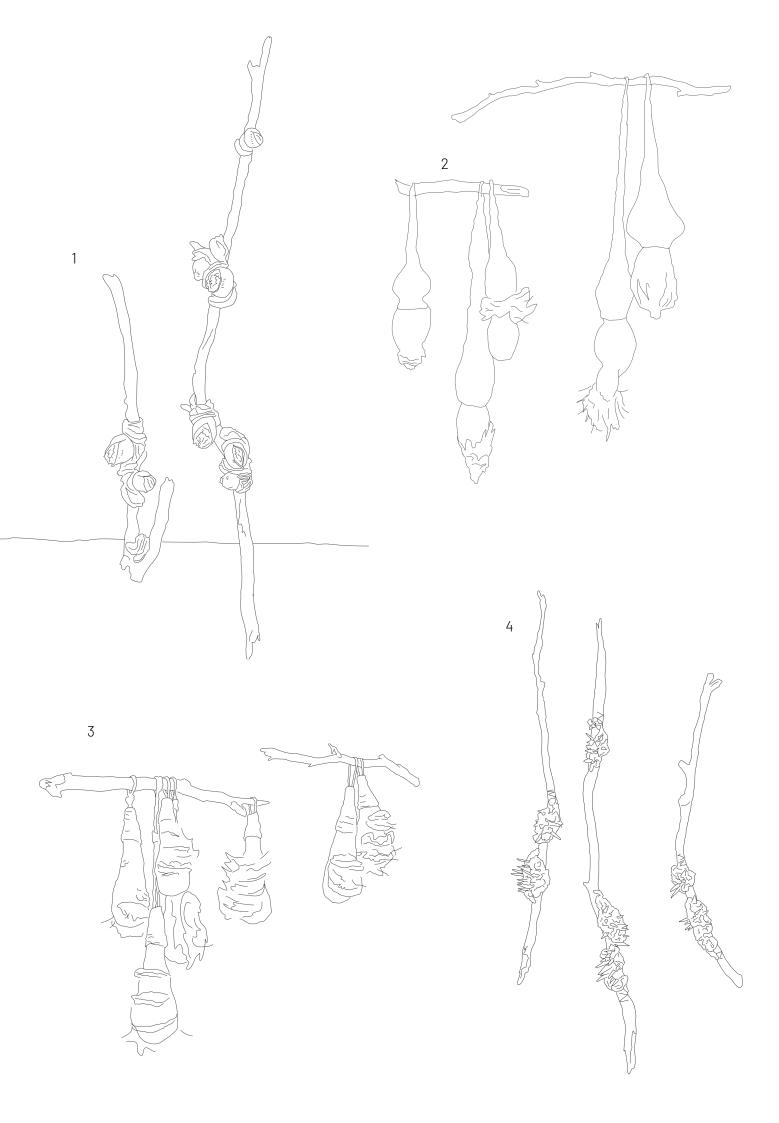

## Defence/Defiance Holly O'Meehan

- Earnest Mutation, 2021, stoneware ceramic, synthetic yarn and found sticks \$750
- 2. Pupating Growths, 2019, porcelain and stoneware ceramic, glaze, various cotton yarns, coconut fibre and found sticks \$1,100
- Inedible, 2019, porcelain, glaze, coconut fibre, cotton yarn and found sticks \$950
- Infected, 2021, stoneware ceramic, cotton thread, synthetic yarn and found sticks \$450
- 5. Untitled (Landscape), 2021, various ceramics, glazes and yarns, as well as found sand, soil and rocks. Support structures made from pine timber.
- 5.1 Untitled (Landscape), 2021, found rock and woollen yarn \$55
- 5.2 Untitled (Landscape), 2021, stoneware ceramic and glaze \$210
- 5.3 Untitled (Landscape), 2021, porcelain, stoneware ceramic, lava glaze \$120

- 5.38 Untitled (Landscape), 2021, stoneware ceramic \$60
- 5.39 Untitled (Landscape), 2021, found rock and woollen yarn \$70
- 5.40 Untitled (Landscape), 2021, porcelain, stoneware ceramic and glaze \$480
- 5.41 Untitled (Landscape), 2021, found rock and woollen yarn \$70
- 5.42 Untitled (Landscape), 2021, stoneware ceramic and glaze \$75
- 5.43 Untitled (Landscape), 2021, stoneware ceramic \$60
- 5.44 Untitled (Landscape), 2021, stoneware ceramic and underglaze \$540
- 5.45 Untitled (Landscape), 2021, found rock and woollen yarn \$70
- 5.46 Untitled (Landscape), 2021, found rock and woollen yarn \$70
- 5.47 Untitled (Landscape), 2021, various ceramic, stain and glazes \$110
  - Splinters Beneath The Skin, 2021, porcelain and various found seed pods. Support structure made from pine timber. \$280