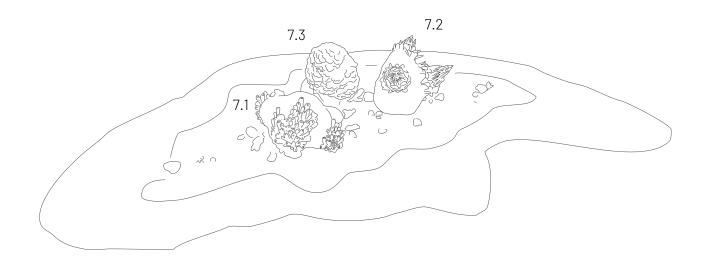

- 7. Southern Coastline, 2021, porcelain, various stoneware ceramics, beach sand and dead corals. Support structure made from pine timber.
- 7.1 Southern Coastline, 2021, porcelain \$460
- 7.2 Southern Coastline, 2021, porcelain \$460
- 7.3 Southern Coastline, 2021, porcelain \$460
- 8. *Red Earth*, 2021, terracotta, various stoneware ceramics, gravel and rough quartz. Support structure made from pine timber
- 8.1 *Red Earth*, 2021, terracotta \$460
- 8.2 *Red Earth*, 2021, terracotta \$460
- 8.3 *Red Earth*, 2021, terracotta \$460
- 9. *Fertile Soil*, 2021, earthenware ceramic, various stoneware ceramics and soil. Support structure made from pine timber.
- 9.1 *Fertile Soil*, 2021, dark chocolate earthenware \$460
- 9.2 *Fertile Soil*, 2021, dark chocolate earthenware \$460
- 9.3 *Fertile Soil,* 2021, dark chocolate earthenware \$460