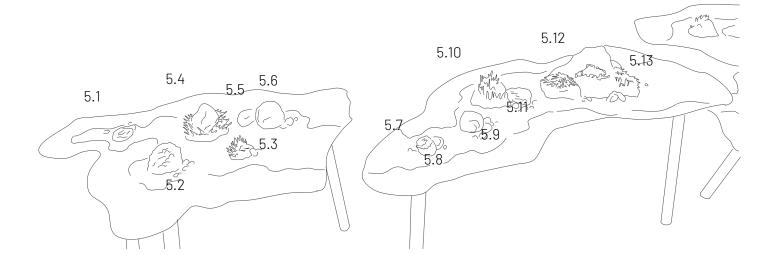

## Defence/Defiance Holly O'Meehan

- Earnest Mutation, 2021, stoneware ceramic, synthetic yarn and found sticks \$750
- 2. Pupating Growths, 2019, porcelain and stoneware ceramic, glaze, various cotton yarns, coconut fibre and found sticks \$1,100
- Inedible, 2019, porcelain, glaze, coconut fibre, cotton yarn and found sticks \$950
- Infected, 2021, stoneware ceramic, cotton thread, synthetic yarn and found sticks \$450
- 5. Untitled (Landscape), 2021, various ceramics, glazes and yarns, as well as found sand, soil and rocks. Support structures made from pine timber.
- 5.1 Untitled (Landscape), 2021, found rock and woollen yarn \$55
- 5.2 Untitled (Landscape), 2021, stoneware ceramic and glaze \$210
- 5.3 Untitled (Landscape), 2021, porcelain, stoneware ceramic, lava glaze \$120

- 5.4 Untitled (Landscape), 2021, porcelain stoneware ceramic and glazes \$420
- 5.5 Untitled (Landscape), 2021, found rock and woollen yarn \$70
- 5.6 Untitled (Landscape), 2021, stoneware ceramic \$45
- 5.7 Untitled (Landscape), 2021, stoneware ceramic \$100
- 5.8 Untitled (Landscape), 2021, found rock and woollen yarn \$55
- 5.9 Untitled (Landscape), 2021, found rock and woollen yarn \$70
- 5.10 Untitled (Landscape), 2021, various stoneware ceramic and glazes \$420
- 5.11 Untitled (Landscape), 2021, found rock and hand-dyed jute yarn \$70