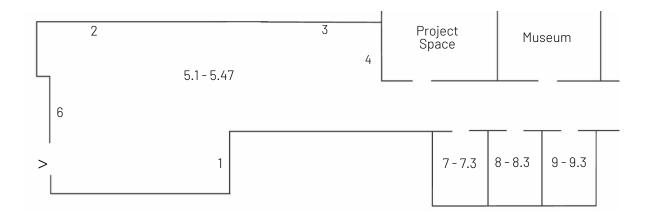

## Defence/Defiance Holly O'Meehan

- Earnest Mutation, 2021, stoneware ceramic, synthetic yarn and found sticks \$750
- 2. Pupating Growths, 2019, porcelain and stoneware ceramic, glaze, various cotton yarns, coconut fibre and found sticks \$1,100
- Inedible, 2019, porcelain, glaze, coconut fibre, cotton yarn and found sticks \$950
- Infected, 2021, stoneware ceramic, cotton thread, synthetic yarn and found sticks \$450
- 5. Untitled (Landscape), 2021, various ceramics, glazes and yarns, as well as found sand, soil and rocks. Support structures made from pine timber.
- 5.1 Untitled (Landscape), 2021, found rock and woollen yarn \$55
- 5.2 Untitled (Landscape), 2021, stoneware ceramic and glaze \$210
- 5.3 Untitled (Landscape), 2021, porcelain, stoneware ceramic, lava glaze \$120