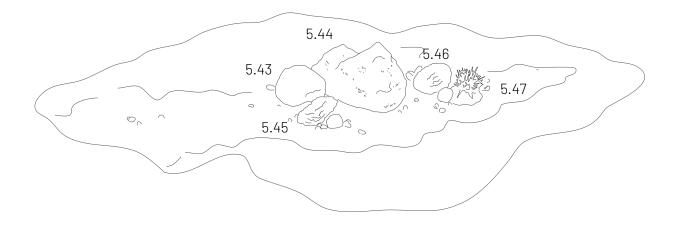

- 5.38 Untitled (Landscape), 2021, stoneware ceramic \$60
- 5.39 Untitled (Landscape), 2021, found rock and woollen yarn \$70
- 5.40 Untitled (Landscape), 2021, porcelain, stoneware ceramic and glaze \$480
- 5.41 Untitled (Landscape), 2021, found rock and woollen yarn \$70
- 5.42 Untitled (Landscape), 2021, stoneware ceramic and glaze \$75
- 5.43 Untitled (Landscape), 2021, stoneware ceramic \$60
- 5.44 Untitled (Landscape), 2021, stoneware ceramic and underglaze \$540
- 5.45 Untitled (Landscape), 2021, found rock and woollen yarn \$70
- 5.46 Untitled (Landscape), 2021, found rock and woollen yarn \$70
- 5.47 Untitled (Landscape), 2021, various ceramic, stain and glazes \$110
  - Splinters Beneath The Skin, 2021, porcelain and various found seed pods. Support structure made from pine timber. \$280