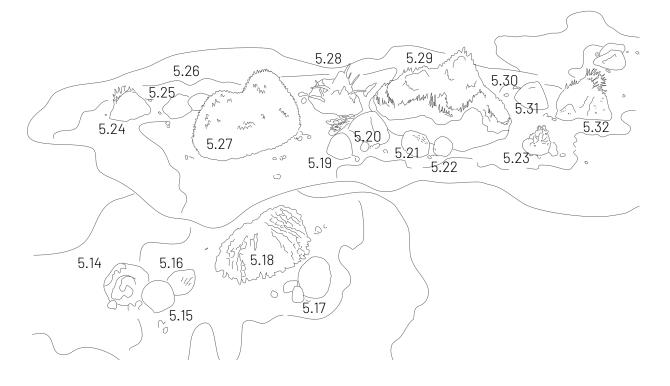

- 5.12 Untitled (Landscape), 2021, porcelain, various stoneware ceramics, lava glaze and human hair \$780
- 5.13 Untitled (Landscape), 2021, found rock and woollen yarn \$70
- 5.14 Untitled (Landscape), 2021, stoneware ceramic and glazes \$75
- 5.15 Untitled (Landscape), 2021, terracotta ceramic and found volcanic sand \$45
- 5.16 Untitled (Landscape), 2021, found rock and synthetic yarns \$55
- 5.17 Untitled (Landscape), 2021, pitt fired porcelain \$80
- 5.18 Untitled (Landscape), 2021, stoneware ceramic and glaze \$380
- 5.19 Untitled (Landscape), 2021, pitt fired porcelain \$80
- 5.20 Untitled (Landscape), 2021, pitt fired porcelain \$95
- 5.21 Untitled (Landscape), 2021, rock and woollen yarn \$70
- 5.22 Untitled (Landscape), 2021, stoneware ceramic \$45
- 5.23 Untitled (Landscape), 2021, terracotta ceramic \$110
- 5.24 Untitled (Landscape), 2021, porcelain, stoneware ceramic, glazes and found volcanic sand \$280

- 5.25 Untitled (Landscape), 2021, stoneware ceramic and lava glaze \$75
- 5.26 Untitled (Landscape), 2021, found rock and synthetic yarn \$55
- 5.27 Untitled (Landscape), 2021, earthenware and stoneware ceramic \$980
- 5.28 Untitled (Landscape), 2021, porcelain, stoneware ceramic and glaze \$350
- 5.29 Untitled (Landscape), 2021, porcelain and stoneware ceramic \$1,200
- 5.30 Untitled (Landscape), 2021, stoneware ceramic and glaze \$75
- 5.31 Untitled (Landscape), 2021, found rock and synthetic yarn \$55
- 5.32 Untitled (Landscape), 2021, porcelain, stoneware ceramic, earthenware ceramic and glazes \$480
- 5.33 Untitled (Landscape), 2021, stoneware ceramic and lava glaze \$75
- 5.34 Untitled (Landscape), 2021, found rock and hand-dyed jute yarn \$70
- 5.35 Untitled (Landscape), 2021, stoneware ceramic and glaze \$850
- 5.36 Untitled (Landscape), 2021, various stoneware ceramic, stains and glazes \$380
- 5.37 Untitled (Landscape), 2021, stoneware ceramic and glaze \$180