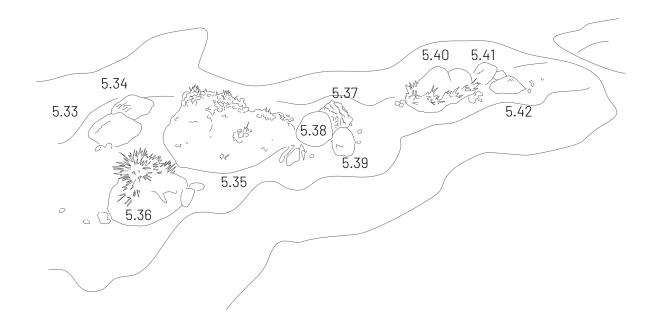

- 5.25 Untitled (Landscape), 2021, stoneware ceramic and lava glaze \$75
- 5.26 Untitled (Landscape), 2021, found rock and synthetic yarn \$55
- 5.27 Untitled (Landscape), 2021, earthenware and stoneware ceramic \$980
- 5.28 Untitled (Landscape), 2021, porcelain, stoneware ceramic and glaze \$350
- 5.29 Untitled (Landscape), 2021, porcelain and stoneware ceramic \$1,200
- 5.30 Untitled (Landscape), 2021, stoneware ceramic and glaze \$75
- 5.31 Untitled (Landscape), 2021, found rock and synthetic yarn \$55
- 5.32 Untitled (Landscape), 2021, porcelain, stoneware ceramic, earthenware ceramic and glazes \$480
- 5.33 Untitled (Landscape), 2021, stoneware ceramic and lava glaze \$75
- 5.34 Untitled (Landscape), 2021, found rock and hand-dyed jute yarn \$70
- 5.35 Untitled (Landscape), 2021, stoneware ceramic and glaze \$850
- 5.36 Untitled (Landscape), 2021, various stoneware ceramic, stains and glazes \$380
- 5.37 Untitled (Landscape), 2021, stoneware ceramic and glaze \$180

- 5.38 Untitled (Landscape), 2021, stoneware ceramic \$60
- 5.39 Untitled (Landscape), 2021, found rock and woollen yarn \$70
- 5.40 Untitled (Landscape), 2021, porcelain, stoneware ceramic and glaze \$480
- 5.41 Untitled (Landscape), 2021, found rock and woollen yarn \$70
- 5.42 Untitled (Landscape), 2021, stoneware ceramic and glaze \$75
- 5.43 Untitled (Landscape), 2021, stoneware ceramic \$60
- 5.44 Untitled (Landscape), 2021, stoneware ceramic and underglaze \$540
- 5.45 Untitled (Landscape), 2021, found rock and woollen yarn \$70
- 5.46 Untitled (Landscape), 2021, found rock and woollen yarn \$70
- 5.47 Untitled (Landscape), 2021, various ceramic, stain and glazes \$110
  - Splinters Beneath The Skin, 2021, porcelain and various found seed pods. Support structure made from pine timber. \$280