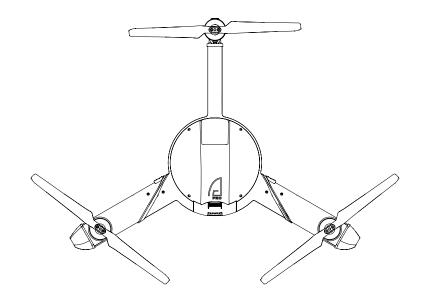

### AtlasPRO Robust Multi-Purpose UAV

Aircraft Dimensions (excluding propellers):

Weight (excluding battery and payload): Weight (with battery, excluding payload): Max Takeoff Weight: Max Payload: Operating Temperature Range (optional): Storage Temperature Range:

Max Wind Resistance: Max Flight Time (with payload): Max Flight Distance: Max Service Ceiling Above Sea Level: Propeller Model:

Supported Payloads:

IR: VISOR NX, VISOR FF

Folded: 417 x 323.5 x 115.5 mm / Folded: 16.4" x 12.7" x 4.55" Unfolded: 445 x 557.5 x 185.5 mm / Unfolded: 17.5" x 22" x 7.3" 1050 g / 2.31 lbs 1585 g / 3.5 lbs 1900 g / 4.18 lbs 315 g / 0.7 lbs -20°C to +55°C (-30°C +50°C) / -4°F to 131°F (-22°F to 122°F) -20°C to 45°C up to 3 months / -4°F to 113°F up to 3 months 25 +/-3°C more than 3 months / 77 +/-5°F more than 3 months IP44 certified 2.4 - 2.4835 GHz 2.2 - 2.7 GHz 30 dBm 3 dBi GPS + GLONASS + Galileo 0.5 m - 2.5 m / 1.65 ft - 8.2 ft **ToF LIDAR** +/- 1.7 degree conical beam (20 m) / (65.6 ft) 56 dBa at 15 m / 56 dBa at 49.2 ft 45 degrees 5 m/s / 16.4 ft/s Variable, 1.5 - 3.5 m/s / Variable, 5 - 11.5 ft/s 56 km/h / 34.8 mph Standard props: 56 km/h / 34.8 mph Quiet props: 46 km/h / 27.3 mph 15.5 m/s (56 km/h) / 51 ft/s (34.8 mph) 32 min 16 km / 10mi 3000 m / 9800 ft Standard props: Length: 30.5 cm. Weight: 12.2 g / 12" x 5.5" Weight: 0.43 oz Quiet props: Length: 33.2 cm. Weight: 15.8 g / 13" x 4" Weight: 0.56 oz EO (RGB): KALOS 120, ARGUS M20