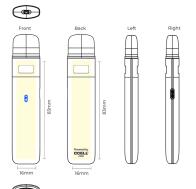

#### Specs

- · Tank Volume: 0.5ml/lml
- · Battery capacity: 280mAh
- Dimensions: 108.9H x 23W x 11.3D (mm)

4.29H x 0.91W x 0.44D (in)

- · Customizable oil window design
- · Highly customizable surface finish
- · 0.5ml and 1ml options available at the same size
- · Clog-free dual air vents
- · Inhale activated
- · USB-C charging
- · Food-grade mouthpiece
- · Medical-grade stainless steel center post

#### **OEM Dimensions:**

83H x 16W (mm) / 3.27H x 0.63W (in)