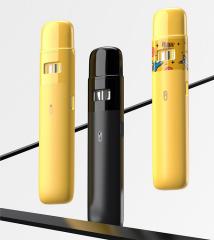

## One Size, Two Volumes\*

Flex Pro was designed with the flexibility to house 0.5ml or Innl of oil without altering the size or shape of the external hardware. This allows oil brands to expand their product range in a flash and utilize the same packaging for both available sizes.

\*The mouthpiece internal structure of both sizes is different; tank volume must be defined during order placement.