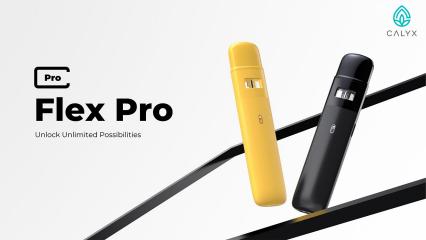

# Fully FLEXible for HTE's

Flex Pro was created specifically for high terpene extracts! Built with CCELL EVO, our all-new heating technology, Flex Pro is capable of bringing out the distinctive aromas and rich flavor profiles of high terpene extracts, allowing for a memorable, true-to-plant experience with every inhale.

## **Creativity Without Boundaries**

If you want your brand to stand out from the crowd, look no further than Flex Pro. Flex Pro provides unlimited customization so your products can easily get the notice they deserve—Wrap your brand's artwork around the oil window to give it a distinct personality, or give its surface a unique finish for enhanced aesthetics, tactility, and more.