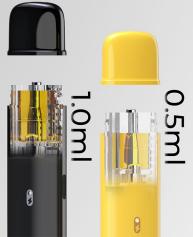

## One Size, Two Volumes\*

Flex Pro was designed with the flexibility to house 0.5ml or Innl of oil without altering the size or shape of the external hardware. This allows oil brands to expand their product range in a flash and utilize the same packaging for both available sizes.

\*The mouthpiece internal structure of both sizes is different; tank volume must be defined during order placement.