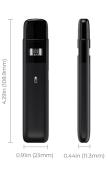

#### Specs

- · Tank Volume: 0.5ml/lml
- · Battery capacity: 280mAh
- Dimensions: 108.9H x 23W x 11.3D (mm)

4.29H x 0.91W x 0.44D (in)

- · Customizable oil window design
- · Highly customizable surface finish
- · 0.5ml and 1ml options available at the same size
- · Clog-free dual air vents
- · Inhale activated
- · USB-C charging
- · Food-grade mouthpiece
- · Medical-grade stainless steel center post