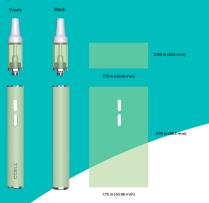

### Oil Tank

**OEM Option:** Silkscreen printing

**OEM Dimensions:** 

0.88H x 1.73W (in) / 22.4H x 43.96W (mm

### **Battery Case**

OEM Options: Coating, electroplating, silkscreen printing, laser engraving

**OEM Dimensions:** 

3.36H x 1.73W (in) / 85.3H x 43.96W (mm)