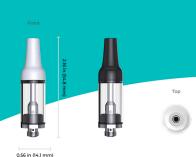

### **Cartridge Specs**

- Tank Volume: 1.5ml
- Dimensions: φ0.56 x 2.16 (in) / φ14.1 x 54.8H (mm)
- Resistance: 1.4 Ω
- Aperture inlet: 4 x ø2mm
- · Features:
  - Standard 510 thread
  - Press-in ceramic mouthpiece
  - CCELL proprietary ceramic heating technology
  - Medical-grade stainless steel center post
  - Borosilicate glass body
  - Available for customization
- · Colors: Black, White