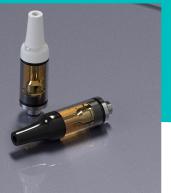

# Larger Tank, Greater Capacity

Getting the most out of this cartridge is easy thanks to its large capacity 15ml tank

### **Cartridge Specs**

- Tank Volume: 1.5ml
- Dimensions: φ0.56 x 2.16 (in) / φ14.1 x 54.8H (mm)
- Resistance: 1.4 Ω
- Aperture inlet: 4 x ø2mm
- · Features:
  - Standard 510 thread
  - Press-in ceramic mouthpiece
  - CCELL proprietary ceramic heating technology
  - Medical-grade stainless steel center post
  - Borosilicate glass body
  - Available for customization
- · Colors: Black, White