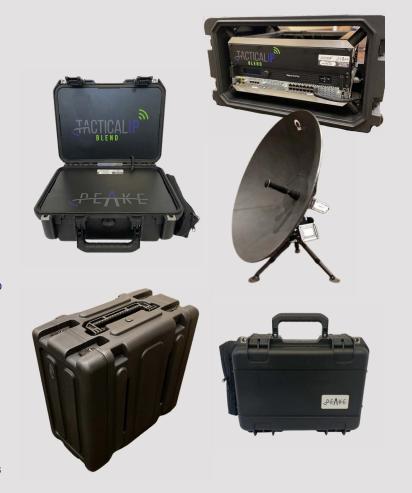

PEAKE Custom BLEND Kits are designed to provide our customers with an on-the-go, mobile network with unparalleled reliability and interoperability. Integrated with Dejero's Gateway devices and Smart Blending Technology, our Custom BLEND Kits combine multiple communication services (FirstNet, Cellular, Satellite, Broadband, Wi-Fi) and creates one large network giving you enhanced, reliable and stable communications with greater bandwidth and security, in a portable and rapidly deployable form factor.

PEAKE customizes BLEND Kits to fit every customer and agency need. Some of the features we take into consideration and customize are:

- Mission Need
- Tactical, Mobile or Fixed locations
- · Size, Weight, Power, Color
- Capability
- Weather-proofing
- Mil Spec Ports
- Antenna Type
- Connections- VSAT, Cellular, Broadband, Wifi
- Existing customer SIMs and connections
- Integration of other Tech- Drone, Video, VSAT, Applications