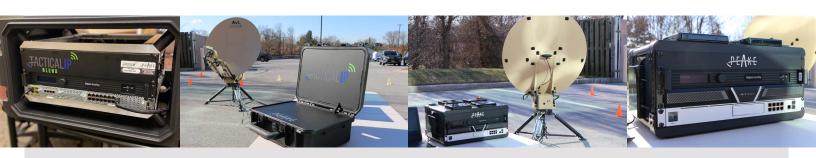

PEAKE Custom BLEND Kits are designed to provide our customers with an on-the-go, mobile network with unparalleled reliability and interoperability. Integrated with Dejero's Gateway devices and Smart Blending Technology, our Custom BLEND Kits combine multiple communication services (FirstNet, Cellular, Satellite, Broadband, Wi-Fi) and creates one large network giving you enhanced, reliable and stable communications with greater bandwidth and security, in a portable and rapidly deployable form factor.

PEAKE customizes BLEND Kits to fit every customer and agency need. Some of the features we take into consideration and customize are:

- Mission Need
- Tactical, Mobile or Fixed locations
- · Size, Weight, Power, Color
- Capability
- Weather-proofing
- Mil Spec Ports
- Antenna Type
- Connections- VSAT, Cellular, Broadband, Wifi
- Existing customer SIMs and connections
- Integration of other Tech- Drone, Video, VSAT, Applications