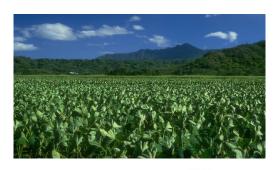

#### **Agriculture:**

- Increases yield of grass, cereals, potatoes, and oil seed rape
- Enhances crop quality and
- nutritional value
- Reduces NPK requirements
- Improved animal health and fertility
- Ideal for organic and EU regulated farm inputs

### **APPLICATION**

LSO Seaweed is suitable for all crops, including field crops, potting soil, vegetable and flower gardens, orchards and turf grass. It is also suitable for most methods of application, such as foliar application, irrigating application, (including irrigation in drops, irrigation by infiltration and spray irrigation etc.), soil application, soaking seed and so on.