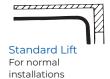

#### TRACK CONFIGURATIONS

ceiling as possible

<sup>\*</sup>Tempered only. All other glass is available in both tempered and untempered.