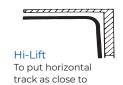

#### TRACK CONFIGURATIONS

ceiling as possible

<sup>\*</sup>Tempered only. All other glass is available in both tempered and untempered.