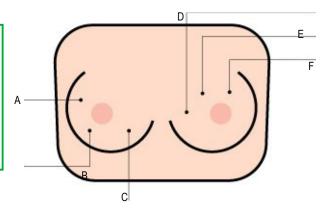

A:mastopathy B:cancer with depression in the skin C:fibroadenoma D:tumor E:tumor F:cancer with dimple sign