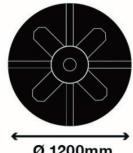

## **KEY SPECIFICATIONS**

Ø 1200mm

Ø 1200mm

| Weight                       | 300 kg   |
|------------------------------|----------|
| Individual Weights           | 24 kg    |
| Qty Weights                  | 12 units |
| Weight of posts /supports    | 12 kg    |
| Width                        | 1200 mm  |
| Height                       | 465 mm   |
| Made from Recycled Materials |          |