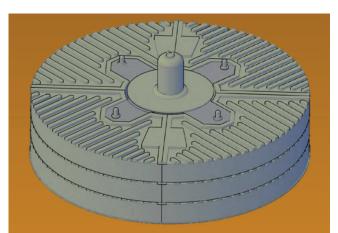

# Weight Angel

## **KEY SPECIFICATIONS**

Ø 1200mm

Ø 1200mm

| Weight                       | 300 kg   |
|------------------------------|----------|
| Individual Weights           | 24 kg    |
| Qty Weights                  | 12 units |
| Weight of posts /supports    | 12 kg    |
| Width                        | 1200 mm  |
| Height                       | 465 mm   |
| Made from Recycled Materials |          |

## MATERIALS

| Post     | Polyurethane |
|----------|--------------|
| Eye Ring | SS 316       |
| Cover    | Aluminium    |
| Bolts    | SS 316       |
|          |              |